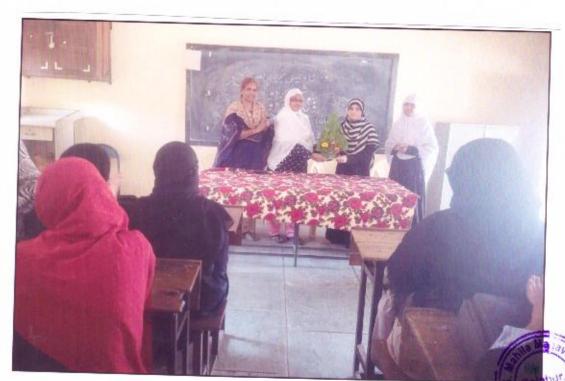

#### A report On Guest Lecture

#### "Teacher's Day"

6-9-2017

The cultural Committee organised the guest lecture on the occasion of 'Teachers Day' on 6th September 2017. The Chief Guest Dr. J.S. Shinde delivered the lecture on Teacher's Day.

In her speech she expressed that Teachers Day is the day to honour our Gurus who contribute the maximum to our development. It is teachers who help us survive in this competitive world. They are the ones who give impeccable contribution in shaping our careers. They help in building a student's personality and making them ideal citizens.