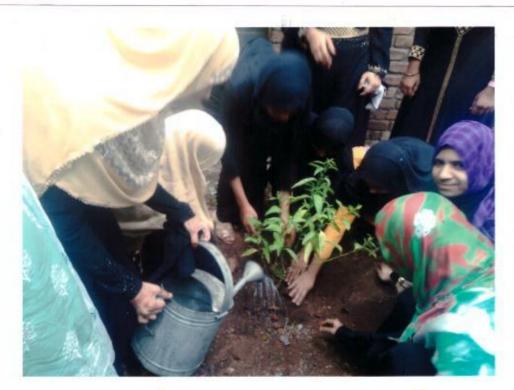

#### सूचना

दिनांक: ३०-०९-२०१७

सर्व विद्यार्थीनींना, शिक्षक व शिक्षकेतर कर्मचाऱ्यांना कळविण्यात येते की, दि.०२-१०-२०१७ रोजी सकाळी ९ वाजता महाविद्यालयातून "र^ली व महात्मा गांधी जयंती" साजरी करायची आहे. तरी सर्वांनी वेळेवर उपस्थित राहून सहकार्य करावे.

# " आंधी जंगती " आभवादन हरमाना

ाराक्षक व शिक्षकेतर कर्मनारी.

## ' शाधी नयंती" निमित्ताने केंडिग्यान -

आलेल्या "प्रमामफरील" सहमानी निद्याधिनी

"प्रामिकरी" त स्मानी निद्यार्थिनी व पा नायव्.