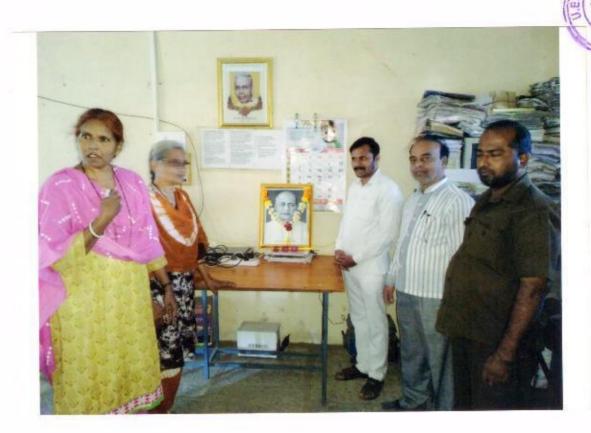

#### Guest Lecture on Career Opportunities in English

#### 08-08-2017

On the occasion of A Guest Lecture on, "English

Language, Gelobalisation and Career

Solapur,

#### Guest Lecture on Career Opportunities in English

08-08-2017

#### Guest Lecture on Career Opportunities in English

08-08-2014

#### Report of a Guest Lecture on

## "English Language, Globalization, and Career Opportunities"

8-8-2017

The English Literary Association organized the Guest Lecture on "English Language, Globalization, and Career Opportunities" on 8<sup>th</sup> August 2017. Mrs. Shaikh N.M. the lecturer of Mathematics was Invited as a Chief Guest for this program.