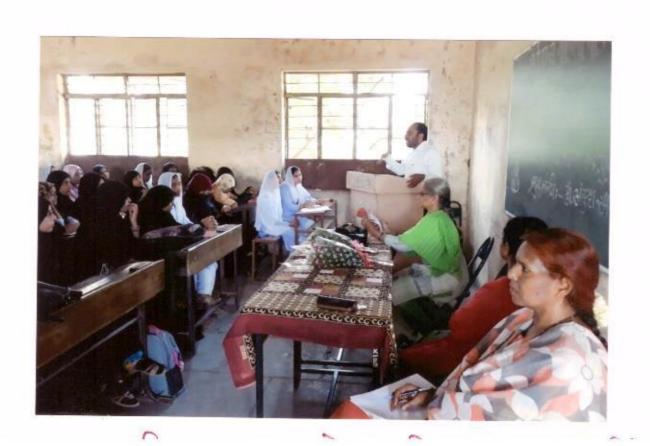

#### "Teacher's Day"

6-9-2017

The cultural Committee organised the guest lecture on the occasion of 'Teachers Day' on 6th September 2017. The Chief Guest Dr. J.S. Shinde delivered the lecture on Teacher's Day.

In her speech she expressed that Teachers Day is the day to honour our Gurus who contribute the maximum to our development. It is teachers who help us survive in this competitive world. They are the ones who give impeccable contribution in shaping our careers. They help in building a student's personality and making them ideal citizens.

She convinced the students that without teachers there is no or less enlightenment in life. They greatly impact our well being, development and growth. Apart from being the source of knowledge and wisdom teachers are the best guides and motivators.

She further said that because of the tireless efforts of her teachers that she is able to become what she is today. She seizes this opportunity today by extending her warm regards and gratitude to all her teachers and thanking them for their dynamic support.

The programme has organised under the guidance of Mrs.Shaikh N.M. the convener of Cultural Committee Mrs. Nayab Z.A anchored the programme and Mrs. Deshmukh S.N gave a vote of thanks.

Solapur.

Convenor, Cultural Committee