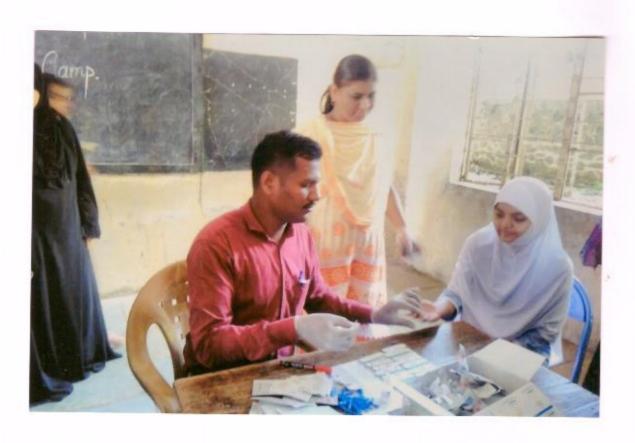

|                             |         |                          |
|        |                             |         |                          |
|        |                             |         |                          |
|        |                             |         |                          |
|        |                             |         |                          |
|        |                             |         |                          |
| -      |                             |         |                          |
|        |                             |         |                          |

NAAC Co-Ordinator
U.E.S. Mahila Mahavidyalaya

Programme Officer कार्यक्रम अधिकारी राष्ट्रीय सेवा योजना र एक परिचा प्राची



Principal

I/c. Principal

U. E. S. Mahila Mahavidyalara



HIV. Test करताना श्रीमती मुजावर्व भारत्मकार्जन संगा





¿ लोकमा दि 26/€/209€.

#### महिला महाविद्यालयात आरोग्य तपासणी

सोलापूर : येवील यू. ई. एस. महिला महाविद्यालय व रेड रिबन क्लब अंतर्गत एच. आय. व्ही.ची तपासणी करण्यात आली. यावेळी हॉ. व्ही. एम. मेडिकल कॉलेज, सोलापूर येथील रुहिना मुजावर व डफरीन प्रसूतिगृहातील तंत्रज्ञ मिल्लकार्जुन झंपा, प्रोग्राम ऑफिसर हॉ. झंड. ए. नायब उपस्थित होते. या शिबरात ५० विद्यार्थ्यांची एच. आय. व्ही. तपासणी करण्यात आली.