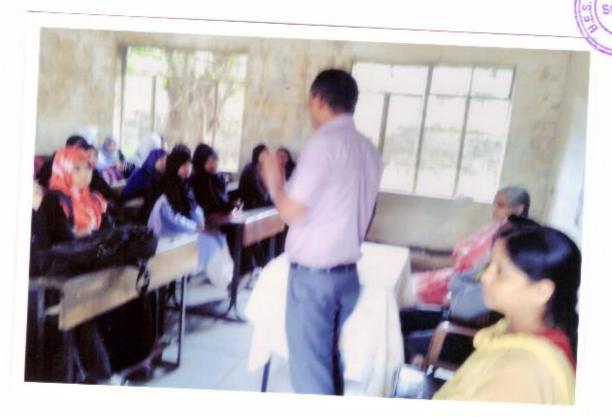

#### A report On Guest Lecture

#### "Teacher's Day"

6-9-2017

The cultural Committee organised the guest lecture on the occasion of 'Teachers Day' on 6th September 2017. The Chief Guest Dr. J.S. Shinde delivered the lecture on Teacher's Day.

In her speech she expressed that Teachers Day is the day to honour our Gurus who contribute the maximum to our development. It is teachers who help us survive in this competitive world. They are the ones who give impeccable contribution in shaping our careers. They help in building a student's personality and making them ideal citizens.

She convinced the students that without teachers there is no or less enlightenment in life. They greatly impact our well being, development and growth. Apart from being the source of knowledge and wisdom teachers are the best guides and motivators.

She further said that because of the tireless efforts of her teachers that she is able to become what she is today. She seizes this opportunity today by extending her warm regards and gratitude to all her teachers and thanking them for their dynamic support.

The programme has organised under the guidance of Mrs.Shaikh N.M. the convener of Cultural Committee Mrs. Nayab Z.A anchored the programme and Mrs. Deshmukh S.N gave a vote of thanks.

Solapur.

Convenor, Cultural Committee