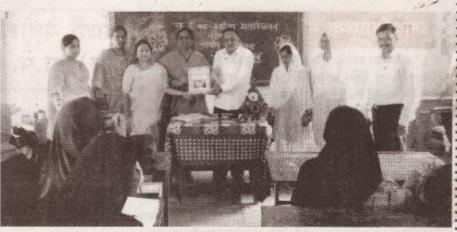

प्रमुख पार्क्षांचा सत्कार् क याः जमादार् डॉ. मिर्जा व डॉ. थिंदे मॅडम्

Felicitation of the Guest on the Occasion of National Hindi Day

## विधार्धिनींना मार्गवरीन उपमान) डॉ. हाशमबेश मिझी.

आशार पुढट करनाना निधार्थेनी (Solapur.

21-9-2017 " Read fait"

CM K

जनमत सर्वसामान्यांचे दिनांक २२ सप्टेंबर २०१७

सोलापूर

विशेष