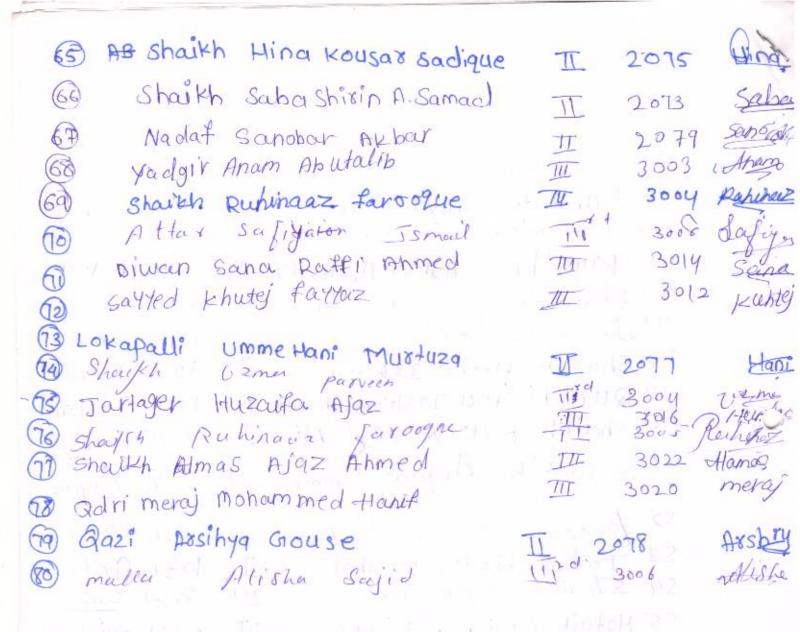

Date: - 5th Sep - 2017 Duration of the Programme: 09:00 a.m.

Total Strength :- 60 Present ----- Absent -----

| Sr.No | Roll No.                                 | Name of the Students                | Signature |
|-------|------------------------------------------|-------------------------------------|-----------|
| 01    | 1062                                     | Bankari Uzma Mushtague Ahmed        | (Warra    |
| 02    | 200-200-00-00-00-00-00-00-00-00-00-00-00 | Qureshi Astiva Bano Ameen.          | XSfoyer.  |
| 03    | 1017                                     | moharwale Naziya Bano Aklague Ahmed | Naziya    |
| 04    | 3001                                     | Shaikh Anjum Imourn                 | Anjum     |
| 05    | 1001                                     | Ranguez shifa Ismail                | Shifa     |
| 06    | 2009                                     |                                     | Uzma      |
| 07    | 3032                                     | Shaikh Hina Kousor sadique          | Hiner 5   |
| 08    | 2032                                     | Shoppare Saring Mystyze             | Sanuje    |
| 09    | 2001                                     | Bijapure Iram Abdul workid.         | (Idam.    |
| 10    | 3008                                     | Mula Tatha Qaisar Abdul Karim       | Talka     |
| 11    | 1038                                     | Kadri Tabassum Arif Ahend           | Jabassun  |
| 12    | 1009                                     | chardhay AFroz Begum: M. Yunuf      | -AF00ZC   |
| 13    | 1024                                     | Bangi MUSKAN, TALAR.                | rayleAN.  |
| 14    | 3016                                     | Sudagar BiBi mariyam sadique        | marryan   |
| 15    | 2023                                     | choudhor Noore saba Marnddin        | Salar     |
| 16    | 3041                                     | Nadot Sahsbar Akbar                 | Sahbair.  |
| 17    | 1040                                     | Mosuldar Gulnerz. Herman            | Gulnesz.  |
| 18    | 1002                                     | Manage Uzefa Jameel Ahmed           | Manure U. |
| 19    | 1039                                     | shalkh shifa Intlyaz                | Shifey.   |
| 20    | 3015                                     | waddo Taxanoum Md. Rolique          |           |
| 21    |                                          | Mula Bibi Ayeeha Abdul wahab        |           |
| 22    | 30月                                      | Baddi misbah Ashfaque,              | misbab.   |
| 23    | 3037                                     | matki Nikhat Mahbooh                | Nikot.    |
| 24    | 3022                                     | Shaikh muskan Babulal.              | milkan.   |
| 25    | 1018                                     | - 10 71 1 TM 110                    | 25 10 .   |

| Sr.No | Roll No. | Name of the Students            | Signature            |
|-------|----------|---------------------------------|----------------------|
| 26    | 1003     | Jamadar Sabiya Dastagir         | Dagagir.S.           |
| 27    | 2002     | Shaikh zainab Bi Mohammad       | Tolnab               |
| 28    | 2003     | Shaikh mustakima Muzammil       | mustakin             |
| 29    | 1041     | Sindigui Ameza Talhe Tlivas     | Agricza-             |
| 30    | 2041     | Madak Namire Anjume Dawalsa     | 1 3                  |
| 31    | 2020     | upatel Taveriya Abolul Hasi'b   | taverija             |
| 32    | 3036     | Tamboli Shrmeen Md. Ratique     | Strmeen              |
| 33    | 3009     | Patel Bibi zainb Abdw Haseeb    | Zainab               |
| 34    | 1065     | Murshad Fransaba Mohamodolsad   | saba                 |
| 35    | 2059     | Benglie zeba murtuz             | (Faba                |
| 36    | 155      | Brains Alfra A 1 atil           | AHILIA               |
| 37    | 1014     | Tamkhardi sho guffa sodique     | Shaguft9             |
| 38    | 3038     | Mashalkar sadiys Mohammedsadion | 4                    |
| 39    | 1071     | Sayyed Sumajyya M. sharit       | Sumajun              |
| 40    | 1007     | Shaikh saniya. Md. saeed.       | (S)aniya             |
| 41    | 1004     | Gabburge Muskan Sodaue          | (Fabburgo M          |
| 42    | 1005     | Shaikh Nagra Mohammad solven    | Macira -             |
| 43    | 1018     | 01 1 : 120/                     | Moheanai             |
| 44    | 30.30    | Beskar Umme Hani Nasir          | Umme                 |
| 45    | 30 31    | Dandoti Bibi Ayeshe RiyazAhmed  | B. Ayeshe.           |
| 46    | 1008     | Chandry i Raheba Li Yagat Ali   | Robelson             |
| 47    | 1012     |                                 | Nuzhq.               |
| 48    | 2077     | 6                               | Pizwana              |
| 49    | 3019     | Moulti Atiys Zazin Intiyaz.     | Atiys.               |
| 50    | 3007     | Gulbargawale saba Mohammed      | Sala                 |
| 51    |          | Shaikh Madiya zakir Husain      | Madixa               |
| 52    | 1006     | Lalkot Nasme Mustuz             | 0                    |
| 53    | 2055     | Sanya. Zakie patel.             | Masime_              |
| 54    | 1030     | Jarrangae Rumaisa Ajaz          | Sanipa.              |
| 55    | 3018     | Shaikh Sumaiyys Maheboob        | Pumaisa<br>Sumaisus  |
| 56    | 3063     |                                 | Sharmeen.            |
| 57    |          | 0.24                            |                      |
| 58    | 1019     |                                 | Da homofor           |
| 59    |          | Shaileh Rahmtunisa A-Pashid     | Dahmalton Day of the |
| 60    | 3037     | Hundekari Muskan Akhlapne       | Mustan.              |