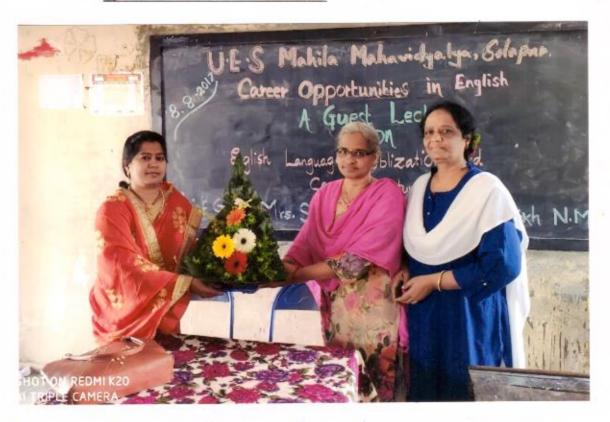

## U.E.S.MAHILA MAHAVIDYALAYA, SOLAPUR. NOTICE

1-8-2017

All the staff and students are hereby informed that there is a guest lecture on "English Language, Globalization and Career Opportunities" under English Literary Association which will be held on <u>08<sup>th</sup> August 2017.</u>

The chief Guest Mrs.N.M. Shaikh the Lecturer of Mohammed. Yunus Urdu Model High School and Junior College, Solapur, will deliver a lecture on the said topic.

All the students should remain present at Function Hall at 10.00 am.

## "English Language, Globalization, and Career Opportunities"

8-8-2017

The English Literary Association organized the Guest Lecture on "English Language, Globalization, and Career Opportunities" on 8<sup>th</sup> August 2017. Mrs. Shaikh N.M. the lecturer of Mathematics was Invited as a Chief Guest for this program.

She spoke eloquently on this subject with various examples, indicating the importance and place of English Language not only in the curriculum but in every sphere of life and reminded Nehru's statement that English Language, "a window to the world." In this speech she made a stress on learning of English Language without any prejudice. English would help to acquire to knowledge of any field. In future there is a competition with Foreign Universities and English would play a key role in this process. She also convinced the students, that English Language is as simple as our mother tongue as we can learn it easily in a natural manner. According to her it should be learned not for the sake of learning but for the sake of our natural need. She has thrown light over the importance of English Language. She also pointed out that it is thing of surprise that the school going children are using unknowingly the English words in their mother tongue and thinking them a words of their mother tongue.