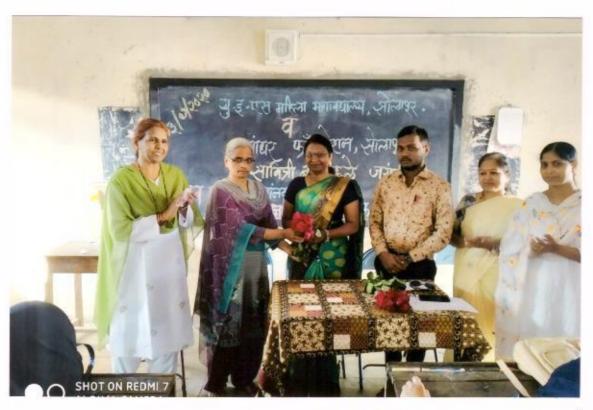

#### "Teacher's Day"

6-9-2017

The cultural Committee organised the guest lecture on the occasion of 'Teachers Day' on 6th September 2017. The Chief Guest Dr. J.S. Shinde delivered the lecture on Teacher's Day.

In her speech she expressed that Teachers Day is the day to honour our Gurus who contribute the maximum to our development. It is teachers who help us survive in this competitive world. They are the ones who give impeccable contribution in shaping our careers. They help in building a student's personality and making them ideal citizens.

She convinced the students that without teachers there is no or less enlightenment in life. They greatly impact our well being, development and growth. Apart from being the source of knowledge and wisdom teachers are the best guides and motivators.

She further said that because of the tireless efforts of her teachers that she is able to become what she is today. She seizes this opportunity today by extending her warm regards and gratitude to all her teachers and thanking them for their dynamic support.

The programme has organised under the guidance of Mrs.Shaikh N.M. the convener of Cultural Committee Mrs. Nayab Z.A anchored the programme and Mrs. Deshmukh S.N gave a vote of thanks.

Solapur.

Convenor, Cultural Committee