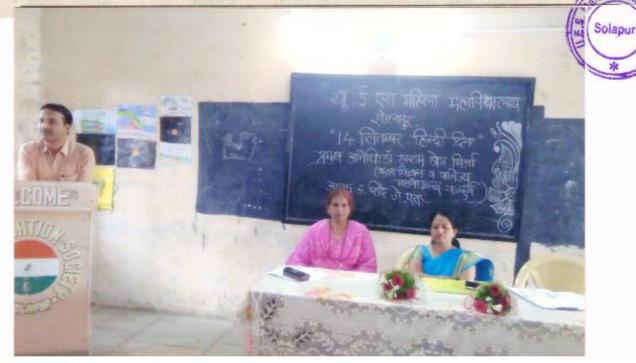

#### १४ सितम्बर 'हिंदी दिन'

२१/०९/२०१७

प्रस्तावना तथा सुत्रसंचालन

कु. मिस्बा अ.हमीद पुणेकर

प्रमुख अतिथि का परिचय

- कु. आयेशा' मुन्शी

प्रमुख अतिथि

डॉ, हाशम बेग मिर्जा (नळदूर्ग महाविद्यालय,)

अध्यक्ष

प्रा.डॉ.जयश्री शिंदे

आभार

कु. नूर सबा बंडी