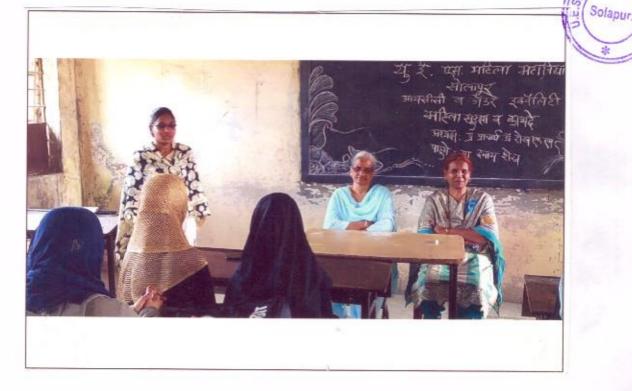

#### "Teacher's Day"

6-9-2017

The cultural Committee organised the guest lecture on the occasion of 'Teachers Day' on 6th September 2017. The Chief Guest Dr. J.S. Shinde delivered the lecture on Teacher's Day.

In her speech she expressed that Teachers Day is the day to honour our Gurus who contribute the maximum to our development. It is teachers who help us survive in this competitive world. They are the ones who give impeccable contribution in shaping our careers. They help in building a student's personality and making them ideal citizens.

She convinced the students that without teachers there is no or less enlightenment in life. They greatly impact our well being, development and growth. Apart from being the source of knowledge and wisdom teachers are the best guides and motivators.

She further said that because of the tireless efforts of her teachers that she is able to become what she is today. She seizes this opportunity today by extending her warm regards and gratitude to all her teachers and thanking them for their dynamic support.

The programme has organised under the guidance of Mrs.Shaikh N.M. the convener of Cultural Committee Mrs. Nayab Z.A anchored the programme and Mrs. Deshmukh S.N gave a vote of thanks.

Solapur.

Convenor, Cultural Committee