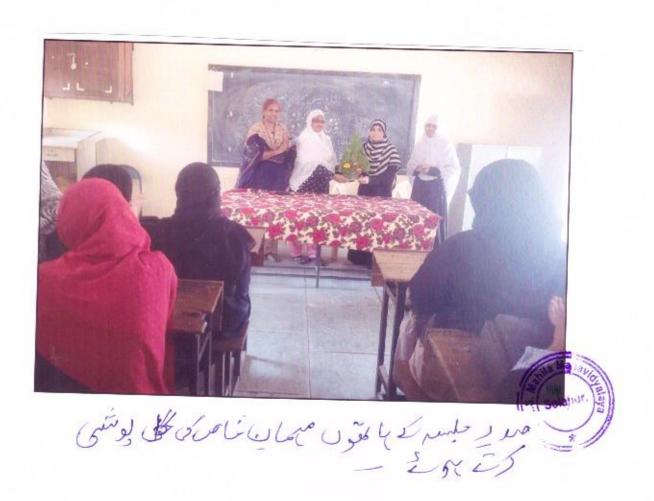

#### "Teacher's Day"

6-9-2017

The cultural Committee organised the guest lecture on the occasion of 'Teachers Day' on 6th September 2017. The Chief Guest Dr. J.S. Shinde delivered the lecture on Teacher's Day.

In her speech she expressed that Teachers Day is the day to honour our Gurus who contribute the maximum to our development. It is teachers who help us survive in this competitive world. They are the ones who give impeccable contribution in shaping our careers. They help in building a student's personality and making them ideal citizens.

The programme has organised under the guidance of Mrs.Shaikh N.M. the convener of Cultural Committee Mrs. Nayab Z.A anchored the programme and Mrs. Deshmukh S.N gave a vote of thanks.

Solapur.

Convenor, Cultural Committee