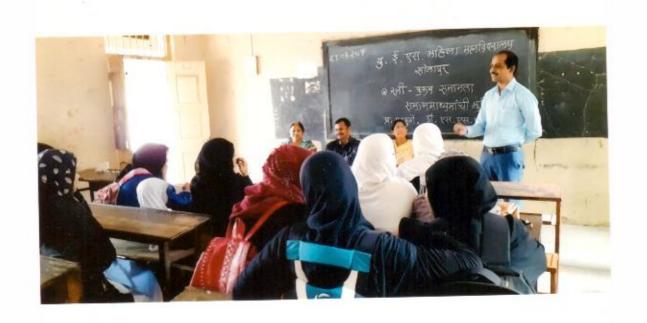

#### "Teacher's Day"

6-9-2017

The cultural Committee organised the guest lecture on the occasion of 'Teachers Day' on 6th September 2017. The Chief Guest Dr. J.S. Shinde delivered the lecture on Teacher's Day.

In her speech she expressed that Teachers Day is the day to honour our Gurus who contribute the maximum to our development. It is teachers who help us survive in this competitive world. They are the ones who give impeccable contribution in shaping our careers. They help in building a student's personality and making them ideal citizens.

The programme has organised under the guidance of Mrs.Shaikh N.M. the convener of Cultural Committee Mrs. Nayab Z.A anchored the programme and Mrs. Deshmukh S.N gave a vote of thanks.

Solapur.

Convenor, Cultural Committee