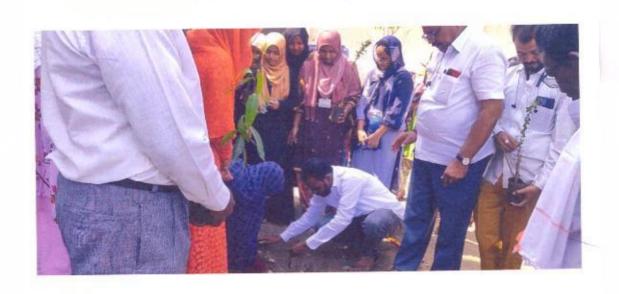

कार्यक्रमा द्वारे करण्यात आले. कार्यक्रमाचे प्रास्ताविक प्रा.नायब इंड.ए. यांनी केले. आपल्या प्रास्ताविका मध्ये एन.एस.एस.चे महत्व व वृक्षारोपण चे महत्व आणि त्याचबरोबर वर्ष लागवडी चे उदिष्ट स्पष्ट केले. दिवसेंदिवस वातावरणाचे -हास होत आहे. याचे मुख्य कारण म्हणजे जंगल तोड किंवा वृक्षतोड हे आहे. वातावरणाचे समतोल राखण्यासाठी वृक्ष लागवड करणे अत्यंत आवश्यक आहे. या हेतूने महाविद्यालयात वृक्षरोपण करण्यात आले. प्र.प्राचार्या डॉ.एफ.एम.शेख यांच्याहस्ते वृक्षरोपण करण्यात आले. यावेळी प्रा.जमादार आर.एल., डॉ शेख एम.ए.,प्रा.हरकारे गुलनार, एन.एस.एस.कार्यक्रम अधिकारी प्रा.नायब झेंड.ए.व महाविद्यालयाच्या विद्यार्थीनी उपस्थित होते.

कार्यकम् अधिकारी राष्ट्रीय सेवा योजना ई एस महिला महाविद्यालय



प्रभारी प्राचार्य यु. ई. एस. महिला महाविद्यालय. सोलायूर.

NAAC Co-Ordinator
U.E.S. Mahila Mahavidyalaya
Solapur.











### UNION EDUCATION SOCIETYS MAHILA MAHAVIDYALAYA

१४९ SIDDHESHWAR PETH, SOLAPUR

uesmm@yahoo.com uesmmsolapur@gmail.com Ph.. No. ०२१७-२६२४४३३

Ref No: VBS 2019-20 25/121

Date: 26-9-2019

प्रति, मा. आयुक्त सोलापूर महानगरपालिका, सोलापूर.

> विषय — आमच्या महाविद्यालयात प्लास्टिक मुक्त भारत अभियान अंतर्गत एक दिवशीय कार्यशाळा घेतल्याबाबत.

महोदय,

वरील विषयास अनुसरुन सोलापूर महानगरपालिका, सोलापूर सिटी डेव्हलपमेंट कॉरपोरेशन लि. आणि मिटकॉन कन्सलटन्सी यांच्या वतीने आमच्या महाविद्यालयात घनकचरा व्यवस्थापन, कच-याचे प्रकार, कच-याचे वर्गीकरण, प्लास्टिकचे दुष्परीणाम, प्लास्टिक वापरामुळे पर्यावरण, प्राणी व मानव यांच्यावर होणारे परिणामा बाबत विभागीय समन्वयक श्री सचिन जवळकर यांनी विद्यार्थिनींना मार्गदर्शन केले.

अश्या सामाजिक कार्यक्रमास आमचे महाविद्यालय नेहमी सहकार्य करेल. धन्यवाद.

पत मिळाले.