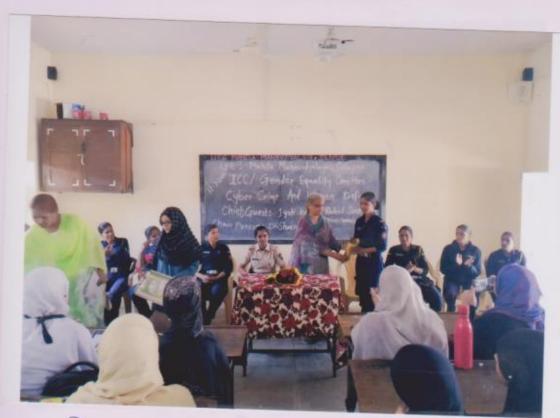

#### A report On Guest Lecture

#### "Teacher's Day"

6-9-2017

The cultural Committee organised the guest lecture on the occasion of 'Teachers Day' on 6th September 2017. The Chief Guest Dr. J.S. Shinde delivered the lecture on Teacher's Day.

In her speech she expressed that Teachers Day is the day to honour our Gurus who contribute the maximum to our development. It is teachers who help us survive in this competitive world. They are the ones who give impeccable contribution in shaping our careers. They help in building a student's personality and making them ideal citizens.

She convinced the students that without teachers there is no or less enlightenment in life. They greatly impact our well being, development and growth. Apart from being the source of knowledge and wisdom teachers are the best guides and motivators.

She further said that because of the tireless efforts of her teachers that she is able to become what she is today. She seizes this opportunity today by extending her warm regards and gratitude to all her teachers and thanking them for their dynamic support.

The programme has organised under the guidance of Mrs.Shaikh N.M. the convener of Cultural Committee Mrs. Nayab Z.A anchored the programme and Mrs. Deshmukh S.N gave a vote of thanks.

Solapur.

Convenor, Cultural Committee