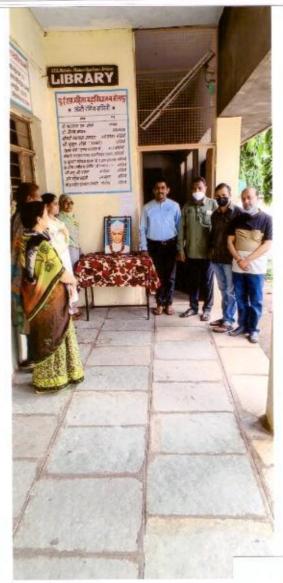

#### "Teacher's Day"

6-9-2017

The cultural Committee organised the guest lecture on the occasion of 'Teachers Day' on 6th September 2017. The Chief Guest Dr. J.S. Shinde delivered the lecture on Teacher's Day.

In her speech she expressed that Teachers Day is the day to honour our Gurus who contribute the maximum to our development. It is teachers who help us survive in this competitive world. They are the ones who give impeccable contribution in shaping our careers. They help in building a student's personality and making them ideal citizens.

She convinced the students that without teachers there is no or less enlightenment in life. They greatly impact our well being, development and growth. Apart from being the source of knowledge and wisdom teachers are the best guides and motivators.

She further said that because of the tireless efforts of her teachers that she is able to become what she is today. She seizes this opportunity today by extending her warm regards and gratitude to all her teachers and thanking them for their dynamic support.

The programme has organised under the guidance of Mrs.Shaikh N.M. the convener of Cultural Committee Mrs. Nayab Z.A anchored the programme and Mrs. Deshmukh S.N gave a vote of thanks.

Solapur.

Convenor, Cultural Committee