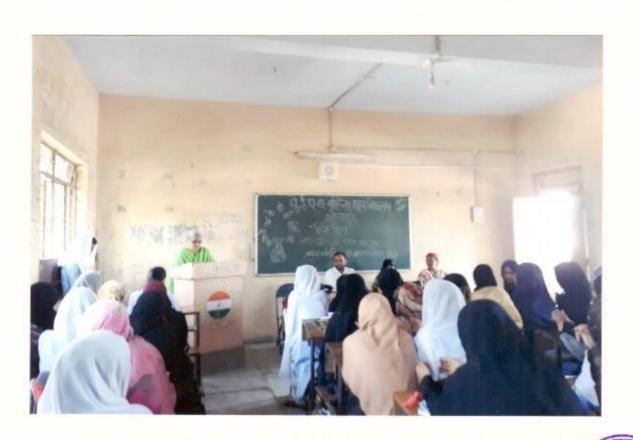

#### "Teacher's Day"

6-9-2017

The cultural Committee organised the guest lecture on the occasion of 'Teachers Day' on 6th September 2017. The Chief Guest Dr. J.S. Shinde delivered the lecture on Teacher's Day.

In her speech she expressed that Teachers Day is the day to honour our Gurus who contribute the maximum to our development. It is teachers who help us survive in this competitive world. They are the ones who give impeccable contribution in shaping our careers. They help in building a student's personality and making them ideal citizens.

She convinced the students that without teachers there is no or less enlightenment in life. They greatly impact our well being, development and growth. Apart from being the source of knowledge and wisdom teachers are the best guides and motivators.

She further said that because of the tireless efforts of her teachers that she is able to become what she is today. She seizes this opportunity today by extending her warm regards and gratitude to all her teachers and thanking them for their dynamic support.

The programme has organised under the guidance of Mrs.Shaikh N.M. the convener of Cultural Committee Mrs. Nayab Z.A anchored the programme and Mrs. Deshmukh S.N gave a vote of thanks.

Solapur.

Convenor, Cultural Committee