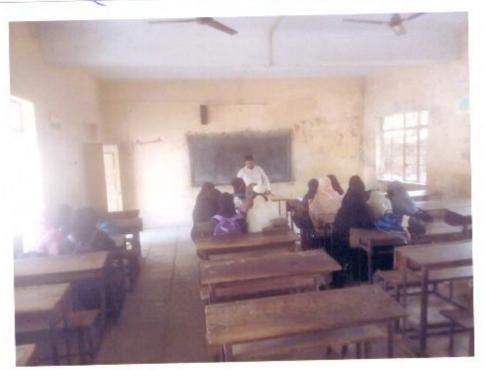

#### "Teacher's Day"

6-9-2017

The cultural Committee organised the guest lecture on the occasion of 'Teachers Day' on 6th September 2017. The Chief Guest Dr. J.S. Shinde delivered the lecture on Teacher's Day.

In her speech she expressed that Teachers Day is the day to honour our Gurus who contribute the maximum to our development. It is teachers who help us survive in this competitive world. They are the ones who give impeccable contribution in shaping our careers. They help in building a student's personality and making them ideal citizens.

She convinced the students that without teachers there is no or less enlightenment in life. They greatly impact our well being, development and growth. Apart from being the source of knowledge and wisdom teachers are the best guides and motivators.

She further said that because of the tireless efforts of her teachers that she is able to become what she is today. She seizes this opportunity today by extending her warm regards and gratitude to all her teachers and thanking them for their dynamic support.

The programme has organised under the guidance of Mrs.Shaikh N.M. the convener of Cultural Committee Mrs. Nayab Z.A anchored the programme and Mrs. Deshmukh S.N gave a vote of thanks.

Solapur.

Convenor, Cultural Committee