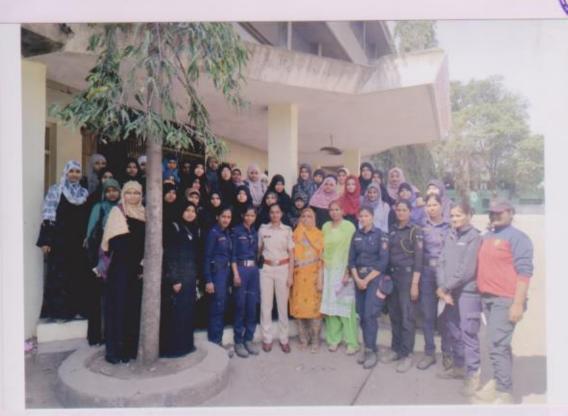

ताविक महिलांनी स्वतः सक्षम बनणे करून कार्यक्रमाचे समन्वयक आवश्यक असल्याचे मत पोलीस प्रा. आर.एल. जमादार यांनी विशेष शाखेच्या दामिनो पथक यावेळी कडू यांनी छेडछाड प्रकरणी प्रमुख ज्योती कडू यांनी व्यक्त कोणते कायदे अमलात आहेत याची माहिती देऊन अशा प्रकरणी महिला आपल्याशो संबंधित परिवारातील महाविद्यालयात आयसीसी व अथवा जवळच्या व्यक्तींना याची माहिती देणे आवश्यक असल्याचे क्राईम व महिला स्रक्षा या सांगितले. या कार्यक्रमास डॉ. मार्गदर्शन करताना कडू बोलत शेख, प्रा. एन.एम शेख यांच्यासह होत्या या कार्यक्रमाच्या महाविद्यालयातील विद्यार्थिनी अध्यक्षस्थानी महाविद्यालयाच्या उपस्थित होत्या. सूत्रसंचालन प्रभारी प्राचार्या डॉ. एफ.एम. मेहजबीन शेख यांनी केले तर





पुष्प देवन सम्बार चरमाना प्रापायी हो स्रोध्य एक एम न मान्यवर स्वस्था





मंडम ज्योती कर व विद्यालिक ज



विधार्षिनींना मार्गदर्शन उरताना भाग्यश्री



दामिनी पद्यकासह या जाभारार, या डॉ. शेख









# Mahila Mahavidyalaya, Solapur

# One Day Workshop On On Gender Sensitization

Year - 2019-2020





# U.E.S. Mahila Mahavidyalaya, Solapur NOTICE

Date: 10/03/2020

All the staff members and students are hereby informed that there is a One Day State Level Workshop on "Gender Sensitization" in collaboration with Sakal Tanishka and U.E.S. Mahila Mahavidyalaya, Solapur which will be held on 12<sup>th</sup> March 2020. All should attend this programme.

NAAC Co-Ordinator
U.E.S. Mahita Mahavidyalaya
Sofapur.

I/c. Principal
U. E. S. Mahila Mahevidyalaya,
Solapur.

# U.E.S. Mahila Mahavidyalaya, Solapur

### Schedule of One Day State Level Workshop

On

#### **Gender Sensitization**

| Sr.No | Time                     | Event/Programme