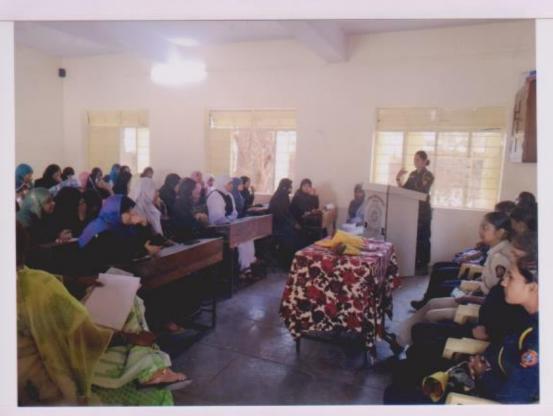

असून त्यासाठी होती. प्रारंभी स्वागत व प्रास्ताविक महिलांनी स्वतः सक्षम बनणे करून कार्यक्रमाचे समन्वयक आवश्यक असल्याचे मत पोलीस प्रा. आर.एल. जमादार यांनी विशेष शाखेच्या दामिनो पथक यावेळी कडू यांनी छेडछाड प्रकरणी प्रमुख ज्योती कडू यांनी व्यक्त कोणते कायदे अमलात आहेत याची माहिती देऊन अशा प्रकरणी महिला आपल्याशो संबंधित परिवारातील महाविद्यालयात आयसीसी व अथवा जवळच्या व्यक्तींना याची माहिती देणे आवश्यक असल्याचे क्राईम व महिला स्रक्षा या सांगितले. या कार्यक्रमास डॉ. मार्गदर्शन करताना कडू बोलत शेख, प्रा. एन.एम शेख यांच्यासह होत्या या कार्यक्रमाच्या महाविद्यालयातील विद्यार्थिनी अध्यक्षस्थानी महाविद्यालयाच्या उपस्थित होत्या. सूत्रसंचालन प्रभारी प्राचार्या डॉ. एफ.एम. मेहजबीन शेख यांनी केले तर





पुष्प देवन सम्बार चरमाना प्रापायी हो स्रोध्य एक एम न मान्यवर स्वस्था





मंडम ज्योती कर व विद्यालिक ज



विधार्षिनींना मार्गदर्शन उरताना भाग्यश्री



दामिनी पद्यकासह या जाभारार, या डॉ. शेख









# Mahila Mahavidyalaya, Solapur

# One Day Workshop On On Gender Sensitization

Year - 2019-2020





# U.E.S. Mahila Mahavidyalaya, Solapur NOTICE

Date: 10/03/2020

All the staff members and students are hereby informed that there is a One Day State Level Workshop on "Gender Sensitization" in collaboration with Sakal Tanishka and U.E.S. Mahila Mahavidyalaya, Solapur which will be held on 12<sup>th</sup> March 2020. All should attend this programme.

NAAC Co-Ordinator
U.E.S. Mahita Mahavidyalaya
Sofapur.

I/c. Principal
U. E. S. Mahila Mahevidyalaya,
Solapur.

# U.E.S. Mahila Mahavidyalaya, Solapur

### Schedule of One Day State Level Workshop

On

#### **Gender Sensitization**

| Sr.No | Time