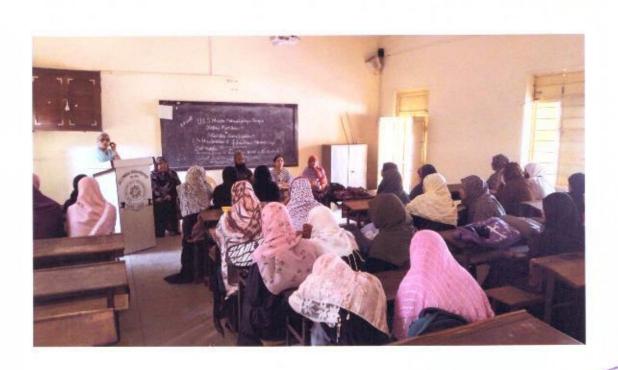

#### A report On Guest Lecture

#### "Teacher's Day"

6-9-2017

The cultural Committee organised the guest lecture on the occasion of 'Teachers Day' on 6th September 2017. The Chief Guest Dr. J.S. Shinde delivered the lecture on Teacher's Day.

In her speech she expressed that Teachers Day is the day to honour our Gurus who contribute the maximum to our development. It is teachers who help us survive in this competitive world. They are the ones who give impeccable contribution in shaping our careers. They help in building a student's personality and making them ideal citizens.