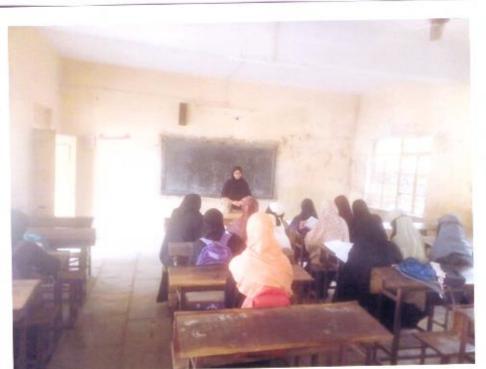

#### "Teacher's Day"

6-9-2017

The cultural Committee organised the guest lecture on the occasion of 'Teachers Day' on 6th September 2017. The Chief Guest Dr. J.S. Shinde delivered the lecture on Teacher's Day.

In her speech she expressed that Teachers Day is the day to honour our Gurus who contribute the maximum to our development. It is teachers who help us survive in this competitive world. They are the ones who give impeccable contribution in shaping our careers. They help in building a student's personality and making them ideal citizens.

She convinced the students that without teachers there is no or less enlightenment in life. They greatly impact our well being, development and growth. Apart from being the source of knowledge and wisdom teachers are the best guides and motivators.

She further said that because of the tireless efforts of her teachers that she is able to become what she is today. She seizes this opportunity today by extending her warm regards and gratitude to all her teachers and thanking them for their dynamic support.

The programme has organised under the guidance of Mrs.Shaikh N.M. the convener of Cultural Committee Mrs. Nayab Z.A anchored the programme and Mrs. Deshmukh S.N gave a vote of thanks.

Solapur.

Convenor, Cultural Committee