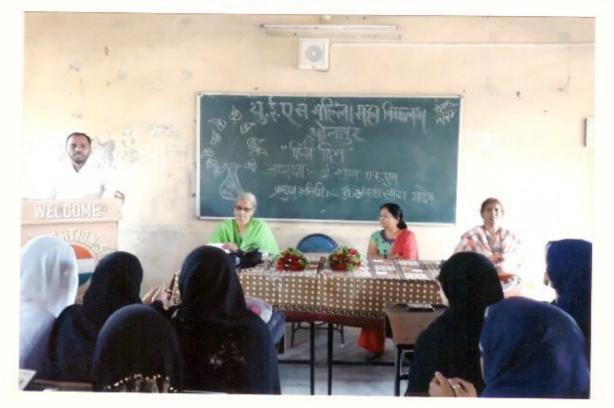

### प्रत्येक भाषेला सामावण्याची हिंदीमध्ये क्षमता

#### युईएस महिला महाविद्यालयात हिंदी दिन साजरा

असून या भाषेमध्ये प्रत्येक भाषेला महाविद्यालयातील सामावून घेण्याची क्षमता असल्याचे प्रतिपादन नळदर्ग येथील कला; विज्ञान व वाणिज्ये महाविद्यालयाचे प्रा. डॉ. हाशम बेग मिझा यांनी केले.

यूईएस महिला महाविद्यालयात हिंदी दिनानिमित्त आयोजित कार्यक्रमात प्रमुख पाहुणे म्हणून प्रा. डॉ. मिर्झा बोलत होते. या कार्यक्रमाच्या अध्यक्षस्थानी ग्रा. डॉ. जे. एस. शिंदे या होत्या. डॉ. मिर्झा पुढे म्हणाले, व्यवहार कुशलतेसाठी आपल्या मातुभाषेवर पगडा आणि प्रभुत्व असणे गरजेचे असून आज आंतरराष्ट्रीय स्तरावर देखील हिंदी भाषेचे महत्त्व बाढले आहे. या

 सोलापूर, दि.२४- लोकांच्या कार्यक्रमास हिंदी विभाग प्रमुख हृदयाचा ठाव घेणारी हिंदी ही भाषा प्रा. रुकसाना जमादार यांच्यासह विद्यार्थिनी

उपस्थित होत्या, या सूत्रसंचालन मिसबाह पूर्णकर यांनी केले, तर पाहण्यांचा परिचय आयेशा म्न्शी यांनी करून दिला. नुरसबा बंडी यांनी आभार मानले.