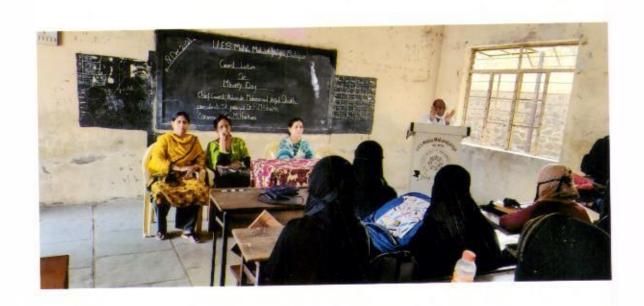

#### "Teacher's Day"

6-9-2017

The cultural Committee organised the guest lecture on the occasion of 'Teachers Day' on 6th September 2017. The Chief Guest Dr. J.S. Shinde delivered the lecture on Teacher's Day.

In her speech she expressed that Teachers Day is the day to honour our Gurus who contribute the maximum to our development. It is teachers who help us survive in this competitive world. They are the ones who give impeccable contribution in shaping our careers. They help in building a student's personality and making them ideal citizens.

She convinced the students that without teachers there is no or less enlightenment in life. They greatly impact our well being, development and growth. Apart from being the source of knowledge and wisdom teachers are the best guides and motivators.

She further said that because of the tireless efforts of her teachers that she is able to become what she is today. She seizes this opportunity today by extending her warm regards and gratitude to all her teachers and thanking them for their dynamic support.

The programme has organised under the guidance of Mrs.Shaikh N.M. the convener of Cultural Committee Mrs. Nayab Z.A anchored the programme and Mrs. Deshmukh S.N gave a vote of thanks.

Solapur.

Convenor, Cultural Committee