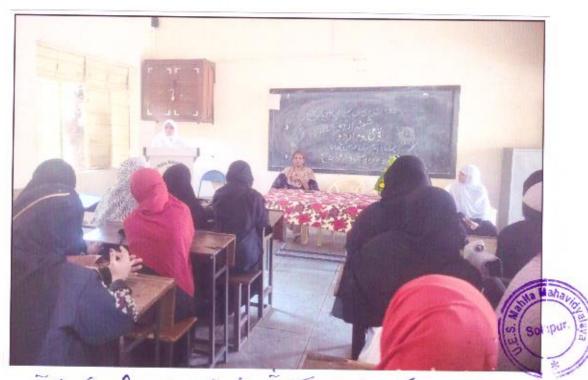

### प्रत्येक भाषेला समावून घेण्याची क्षमता ' हिंदीत' आहे : डॉ. हाशम बेग मिर्जा

सोलापूर,दि. २१ (प्रतिनिधी) य्.ई.एस.महिला महाविद्यालयात हिंन्दी दिनाचे आयोजन करण्यात आले होते. यावेळी प्रमुख पाहणे डॉ. हाशम बेग मिर्जा (कला, विज्ञान एव वाणिज्य महाविद्यालय, नळदुर्ग) होते, तर अध्यक्षस्थानी डॉ. शिंदे जे. एस. होत्या.

प्रमुख वक्त्यांनी आपल्या भाषणात त्रिसूची योजना म्हणजे काय ? त्यानंतर व्दिभाषा मध्ये कोणत्या भाषा मोडतात ? विदेशात ही हिंदीचे मूल्य किती वाढलेले आहे. ते विविध उदाहरणांनी स्पष्ट केले. आंतरराष्ट्रीय भाषा प्रत्येकाला येणे चांगली गोष्ट आहे परंत् त्यासाठी राष्ट्रीय भाषेचा तिरस्कार करता कामा

### \*डॉ हाशम बेग मिर्जा \*

ः सोलापुर - दि २१/९/२०१७ रोजी यु ई एस महिला महाविद्यालयात 'हिन्दी - दिना' चे आयोजन करण्यात आले होते यावेळी प्रमुख पाहुणे डॉ हाशम बेग मिर्जा (कला, विज्ञान एव वाणिज्य महाविद्यालय, नळदुर्ग) होते तर अध्यक्षस्थानी डॉ शिंदे जे एस होत्या

प्रमुख बक्त्यांनी आपल्या भाषणात त्रिसुत्री योजना म्हणजे काय ? त्यानंतर द्विभाषा मध्ये कोणत्या भाषा मोडतात ? विदेशात ही हिंदीचे मुल्य किती वाढलेले आहे. ते विविध उदाहरणांनी स्पष्ट केले. आंतरराष्ट्रीय भाषा प्रत्येकाला येणे चोंगली गोष्ट आहे परंतु त्यासाठी राष्ट्रीय भाषेचा तिरस्कार करता कामा नये, तसेच व्यवहार कुशलतेसाठी सर्वात महत्त्वाची गोष्ठ म्हणजे मातुभाषे वर आपला पगडा असणे, आपले प्रभुत्व असणे गरजेचे आहे.