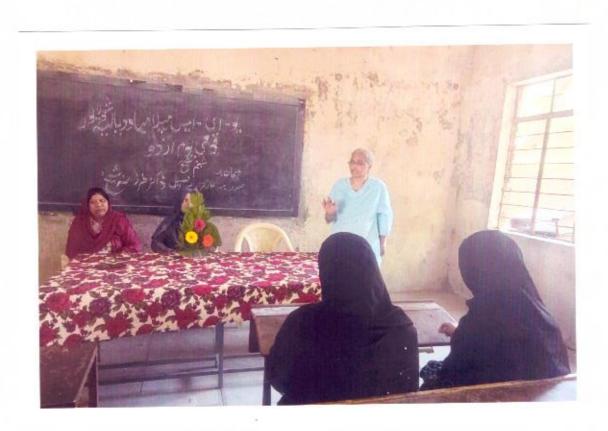

## "English Language, Globalization, and Career Opportunities"

8-8-2017

The English Literary Association organized the Guest Lecture on "English Language, Globalization, and Career Opportunities" on 8<sup>th</sup> August 2017. Mrs. Shaikh N.M. the lecturer of Mathematics was Invited as a Chief Guest for this program.

She spoke eloquently on this subject with various examples, indicating the importance and place of English Language not only in the curriculum but in every sphere of life and reminded Nehru's statement that English Language, "a window to the world." In this speech she made a stress on learning of English Language without any prejudice. English would help to acquire to knowledge of any field. In future there is a competition with Foreign Universities and English would play a key role in this process. She also convinced the students, that English Language is as simple as our mother tongue as we can learn it easily in a natural manner. According to her it should be learned not for the sake of learning but for the sake of our natural need. She has thrown light over the importance of English Language. She also pointed out that it is thing of surprise that the school going children are using unknowingly the English words in their mother tongue and thinking them a words of their mother tongue.

She further spoke regarding "Globalization." "Globalization" has turned a world in to a house and the days are near when only the basic structure of all languages would remain and the vocabulary would be replaced by English or loan words would capture all languages and a mixed

language would come into existence under the influence of English its live example is code mixing Language.

She further said that the student pursuing a degree in English subject can opt for only teaching as a career option thereafter.

- Lecturer
- Anchor
- Magazine or news paper editor
- Writer
- PR
- Copywriter
- Social service
- · Librarian and so on.

Prof. Shaikh N.M. the HOD of English Department anchored the program and Mrs. Deshmukh proposed a vote of thanks.