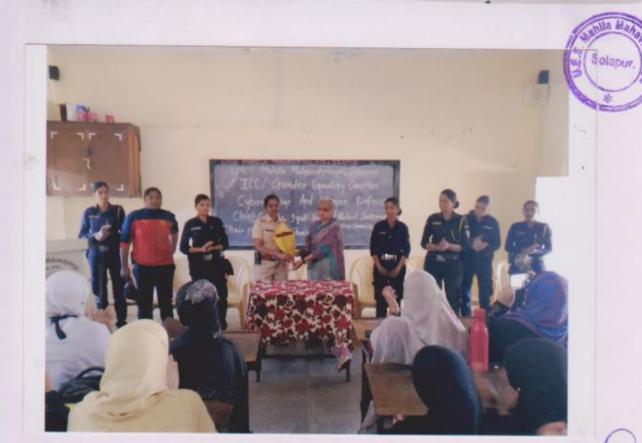

बाईनी शिक्षणाचा प्रसार करण्यासाठी स्वतः अनुभव अनुभवले आणि त्यामुळेच आज आपण सर्व एवढ्या मोठया संख्येने उपस्थित आह-ति. तर याचे सर्व श्रेय सावित्रीबाई फुलेना देणे गरजेचे देणे गरजेचे आहे. व सर्व पथम स्त्री-पुरूष



समानतेची सुरुवात ही आपल्या घरापासून केली पाहिजे. मग समाज व देश त्यांनी कवितेव्दारे स्त्री वर होणारा अन्याय स्पष्ट केले या कार्यक्रमाला डी. नायब केला तर हा अन्याय जोपर्यंत स्त्री विरोध करणार नाही, तोपर्यंत हा अन्याय होतच राहील त्यासाठी मुलीनी सक्षम व्हायला पाहिजे. या कार्यक्रमाचे अध्यक्षस्थान प्रा. डी.शेख एफ. एम.यांनी भूषविले.

सूत्रसधालन महेजबीन शेख ने केले. प्रमुख पाहण्याचा परिचय समन्वय प्रा. जमादार आर.एल.ने झंड.ए.,डी.शेख एम.ए., प्रा. शेख एन.एम. यांची प्रमुख उपस्थिती होती. या कार्यक्रमाला बहुसंख्येने विद्याधिनी उपस्थित होत्या व कार्यक्रमाच्या शेवटी शेख रूकैयया ने आभार प्रकट केले.



# अंतर्गत तकार जिवारण समिती १३ 13 12020.



यूत्रशंचालन कुरताना कु. मेरनबीन व व्यासपीठावर



(गिमी पथकाच्या प्रमुख ज्याती कडू मंडम

सोलापुर, रविवार, १५ मार्च २०२०

संमिश्र

संचार 🖣



# महिलांनी स्वतः सक्षम होणे गरजेचे : कडू

शहर संचार

▶ सोलापुर, दि. १४ -आयुक्तालयातील महिला सुरक्षा पाहण्यांचा परिचय करून दिला. केले.

यु.इ.एस जेंडर इक्वेलिटी समितीतर्फे सायवर विषयावर आयोजित व्याख्यानात झेड. ए. नायव , डॉ. एम.ए शेख या होत्या. याप्रसंगी दामिनी आभार रुकेय्या शेख हिने मानले.

सोनवणे, रूपाली माशाळ, भाग्यश्री महिलांनी व मुलींनी आपली कोणी केदार, मीनाक्षी नारायणकर, ज्योती छेडछाड करीत असल्यास गप्प शेरखाने, शरावती काटे, नीलम न बसता त्याविरोधात आवाज इमडे आर्दीची प्रमुख उपस्थिती उठविणे गरजेचे असून त्यासाठी होती. प्रारंभी स्वागत व प्रास्ताविक महिलांनी स्वतः सक्षम बनणे करून कार्यक्रमाचे समन्वयक आवश्यक अस