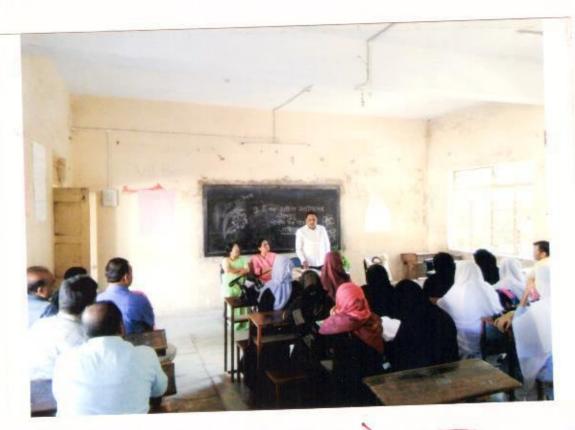

### प्रत्येक भाषेला समावून घेण्याची क्षमता ' हिंदीत' आहे : डॉ. हाशम बेग मिर्जा

सोलापूर,दि. २१ (प्रतिनिधी) य्.ई.एस.महिला महाविद्यालयात हिंन्दी दिनाचे आयोजन करण्यात आले होते. यावेळी प्रमुख पाहणे डॉ. हाशम बेग मिर्जा (कला, विज्ञान एव वाणिज्य महाविद्यालय, नळदुर्ग) होते, तर अध्यक्षस्थानी डॉ. शिंदे जे. एस. होत्या.

प्रमुख वक्त्यांनी आपल्या भाषणात त्रिसूची योजना म्हणजे काय ? त्यानंतर व्दिभाषा मध्ये कोणत्या भाषा मोडतात ? विदेशात ही हिंदीचे मूल्य किती वाढलेले आहे. ते विविध उदाहरणांनी स्पष्ट केले. आंतरराष्ट्रीय भाषा प्रत्येकाला येणे चांगली गोष्ट आहे परंत् त्यासाठी राष्ट्रीय भाषेचा तिरस्कार करता कामा

सर्वात महत्वाची गोष्ट म्हणजे पत्र, अनुवादक, प्रपरीडर,

मातृभाषेवर आपला पगडा असणे, आपले प्रभृत्व असणे गरजेचे आहे.

हिंदी भाषेत अन्य भाषांना सामावून घेण्याची शक्ति आहे. त्यामुळेच हिंदीचा दिवसेंदिवस विकास होत चालला आहे. आज प्रत्येक क्षेत्रात हिंदीचे कार्य दिसून तसेच व्यवहार कुशलतेसाठी येते. उदा : कोर्ट, रेडियो, समाचार

य.पी.एस.सी, एम.बी.ए.इ. क्षेत्रात हिंदीचे कार्यक्षेत्र वाढत आहे. म्हणूनच त्यांनी म्हटले आहे. आदिमयो के दिलों को पिघलाने की शक्ति हिन्दी उर्द में है.

या कार्यक्रमाचे सुत्रसंचालन कु. मिस्बाह अ. हमीद प्णेकर ने केले. प्रमुख पाहण्यांचा परिचय कु. आयेशा मृन्शी न केले.