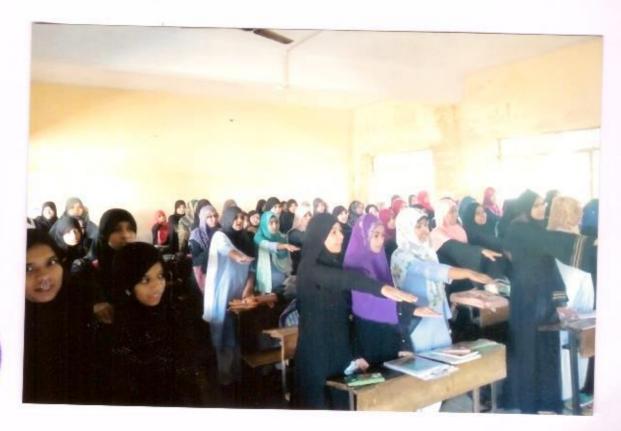

#### "Teacher's Day"

6-9-2017

The cultural Committee organised the guest lecture on the occasion of 'Teachers Day' on 6th September 2017. The Chief Guest Dr. J.S. Shinde delivered the lecture on Teacher's Day.

In her speech she expressed that Teachers Day is the day to honour our Gurus who contribute the maximum to our development. It is teachers who help us survive in this competitive world. They are the ones who give impeccable contribution in shaping our careers. They help in building a student's personality and making them ideal citizens.

She convinced the students that without teachers there is no or less enlightenment in life. They greatly impact our well being, development and growth. Apart from being the source of knowledge and wisdom teachers are the best guides and motivators.

She further said that because of the tireless efforts of her teachers that she is able to become what she is today. She seizes this opportunity today by extending her warm regards and gratitude to all her teachers and thanking them for their dynamic support.

The programme has organised under the guidance of Mrs.Shaikh N.M. the convener of Cultural Committee Mrs. Nayab Z.A anchored the programme and Mrs. Deshmukh S.N gave a vote of thanks.

Solapur.

Convenor, Cultural Committee