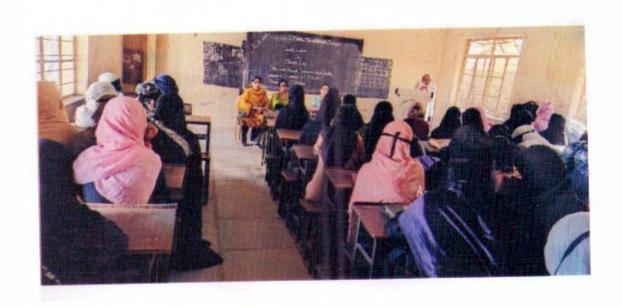

#### "Teacher's Day"

6-9-2017

The cultural Committee organised the guest lecture on the occasion of 'Teachers Day' on 6th September 2017. The Chief Guest Dr. J.S. Shinde delivered the lecture on Teacher's Day.

In her speech she expressed that Teachers Day is the day to honour our Gurus who contribute the maximum to our development. It is teachers who help us survive in this competitive world. They are the ones who give impeccable contribution in shaping our careers. They help in building a student's personality and making them ideal citizens.

The programme has organised under the guidance of Mrs.Shaikh N.M. the convener of Cultural Committee Mrs. Nayab Z.A anchored the programme and Mrs. Deshmukh S.N gave a vote of thanks.

Solapur.

Convenor, Cultural Committee