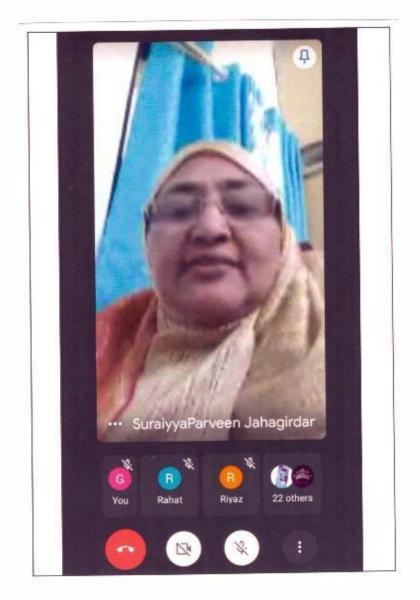

### REPORT OF THE WEBINAR HELD ON 12th FEB,2018

The English Department of U.E.S Mahila Mahavidyalaya, Solapur under English Literary Association has organized a Guest Lecture on 12<sup>th</sup> 2018 on the Topic "Communication Skills and Interview Techniques" at 9.00am. The Chief Guest was Dr. Anuradha, Assistant Prof. from Vasundhra College.

The webinar was started with the praise of Almighty Allah by reciting Surah Fateha and introduction of the chief guest is given by Prof Manisha. Honorable Chief Guest Prof. Dr. Tejas vani Deepak Patil Dange delivered a guest lecture on the topic. She focused on