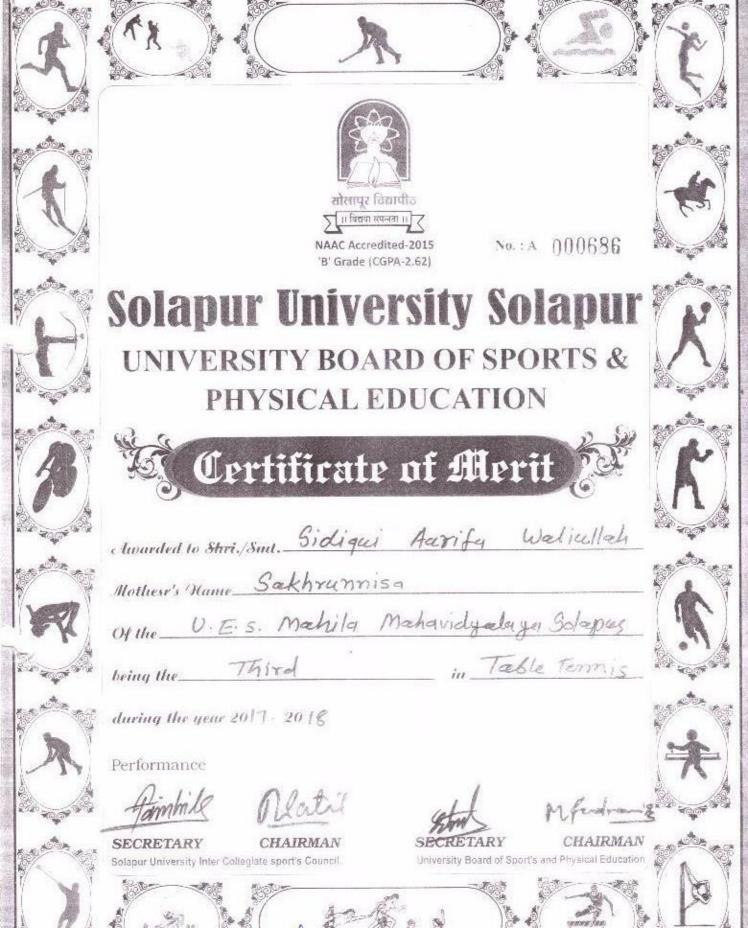

#### U.E.S. MAHILA MAHAVIDYALAYA, SOLAPUR.

Name of the Committee - Cultural Committee

Name of the Committee - Mrs. Shaikh N.M.

Name of the Guest Lecturer: Prop. Mohini Patki

Topic of the Programme: Pend- gor (Nomuns Doy)

Date :- 9th March 2018 Duration of the Programme :- 8:00 to 9:00 a.m.

Total Strength :- 60 Present --- Absent --

| Sr.No | Roll No. | Name of the Students          | Signature   |
|-------|----------|-------------------------------|-------------|
| 01    | 2022     | Shaikh Gulner Shoukert        | Julnaz      |
| 02    |          | Shaikh Neha Ydseeh            | Oshaikh.    |
| 03    |          | Mouvi Arshiyes Mahemood       | Marshiya    |
| 04    | 2064     | Sherikh Al-namad DajAhend     | Alinemel    |
| 05    | 1032     | Hamle Heener Joinadolin       | Deireng     |
| 06    | 1031     | Sharkh Soung Maushael         | Sciency     |
| 97    | 2036     | Jahagirdar Adlita Ejej        | Leilin      |
| - 8   |          | Bagban Suzan Allabbaksh       | 17          |
| 09    |          | Bache Bhai shayema Ab. Rochin |             |
| 10    |          | Mulla Nazhat Maheboob         |             |
| 1.1   | 2032     | Trandar Quaratulain S. Uma    | c Oul       |
| 12    | 2046     | Swaleha Mansur Wari           | S.M. Pulovi |
| 13    |          | salehe Farrog Attar           | Battale.    |
| 14    | 1025     | Manejalgisi sance Galib       | Sana!       |
| 15    |          | shaikh shaista Akhtar         | showsta.    |
| 1.5   | 1054     | Qureshi Mubasshisa Mol. salim | @abbi:      |
| 17    | 1074     | sayyed uzma salim             | asayred.    |
| 12    | 1095     |                               | Muskan.     |
| 19    | 1096     | Madaf Saba Mabilal            | saba        |
| 20    | 3005     | siddigni Asifa w.             | put 1       |
| 21    | 3006     | Ciddiani Agrifa Walialleh.    | thether.    |
| 22    | 1005     | Mulla, Bibi Ayosh Abdul       | Pur         |
| 23    | 1027     | Pattel Mchalaka               | 900-        |
| 24    | 106      | Shorkh Sand muhadake          | O.          |