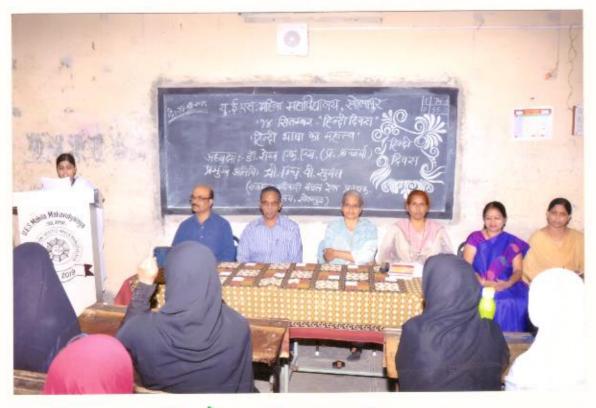

#### १४ सितम्बर 'हिंदी दिन'

२१/०९/२०१७

प्रस्तावना तथा सुत्रसंचालन

कु. मिस्बा अ.हमीद पुणेकर

प्रमुख अतिथि का परिचय

- कु. आयेशा' मुन्शी

प्रमुख अतिथि

डॉ, हाशम बेग मिर्जा (नळदूर्ग महाविद्यालय,)

अध्यक्ष

प्रा.डॉ.जयश्री शिंदे

आभार

कु. नूर सबा बंडी

यूईएस महिला महाविद्यालयात हिंदी दिनानिमित्त आयोजित कार्यक्रमात प्रमुख पाहुणे म्हणून प्रा. डॉ. मिर्झा बोलत होते. या कार्यक्रमाच्या अध्यक्षस्थानी ग्रा. डॉ. जे. एस. शिंदे या होत्या. डॉ. मिर्झा पुढे म्हणाले, व्यवहार कुशलतेसाठी आपल्या मातुभाषेवर पगडा आणि प्रभुत्व असणे गरजेचे असून आज आंतरराष्ट्रीय स्तरावर देखील हिंदी भाषेचे महत्त्व बाढले आहे. या

 सोलापूर, दि.२४- लोकांच्या कार्यक्रमास हिंदी विभाग प्रमुख हृदयाचा ठाव घेणारी हिंदी ही भाषा प्रा. रुकसाना जमादार यांच्यासह विद्यार्थिनी

उपस्थित होत्या, या सूत्रसंचालन मिसबाह पूर्णकर यांनी केले, तर पाहण्यांचा परिचय आयेशा म्न्शी यांनी करून दिला. नुरसबा बंडी यांनी आभार मानले.

प्रमुख पार्क्षांचा सत्कार् क याः जमादार् डॉ. मिर्जा व डॉ. थिंदे मॅडम्

Felicitation of the Guest on the Occasion of National Hindi Day

य.पी.एस.सी, एम.बी.ए.इ. क्षेत्रात हिंदीचे कार्यक्षेत्र वाढत आहे. म्हणूनच त्यांनी म्हटले आहे. आदिमयो के दिलों को पिघलाने की शक्ति हिन्दी उर्द में है.

या कार्यक्रमाचे सुत्रसंचालन कु. मिस्बाह अ. हमीद प्णेकर ने केले. प्रमुख पाहण्यांचा परिचय कु. आयेशा मृन्शी न केले.

ईशस्तवन कु. उम्मे सलमा इनामदार ने केले. हा कार्यक्रम यशस्वी होण्यासाठी हिन्दी विभाग प्रमुख प्रा. जमादार रूकसाना चे बहमोल योगदान लाभले.

व आभार प्रदर्शन कु. नूरसबा बंडी ने केले. व वा कार्यक्रमाला वहसंख्येने विद्यार्थीनी उपस्थित होत्या.