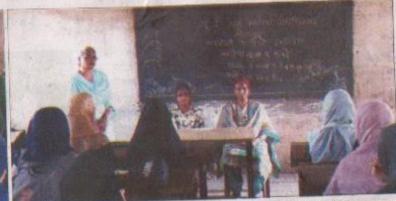

#### "Teacher's Day"

6-9-2017

The cultural Committee organised the guest lecture on the occasion of 'Teachers Day' on 6th September 2017. The Chief Guest Dr. J.S. Shinde delivered the lecture on Teacher's Day.

In her speech she expressed that Teachers Day is the day to honour our Gurus who contribute the maximum to our development. It is teachers who help us survive in this competitive world. They are the ones who give impeccable contribution in shaping our careers. They help in building a student's personality and making them ideal citizens.

She convinced the students that without teachers there is no or less enlightenment in life. They greatly impact our well being, development and growth. Apart from being the source of knowledge and wisdom teachers are the best guides and motivators.

She further said that because of the tireless efforts of her teachers that she is able to become what she is today. She seizes this opportunity today by extending her warm regards and gratitude to all her teachers and thanking them for their dynamic support.

The programme has organised under the guidance of Mrs.Shaikh N.M. the convener of Cultural Committee Mrs. Nayab Z.A anchored the programme and Mrs. Deshmukh S.N gave a vote of thanks.

Solapur.

Convenor, Cultural Committee