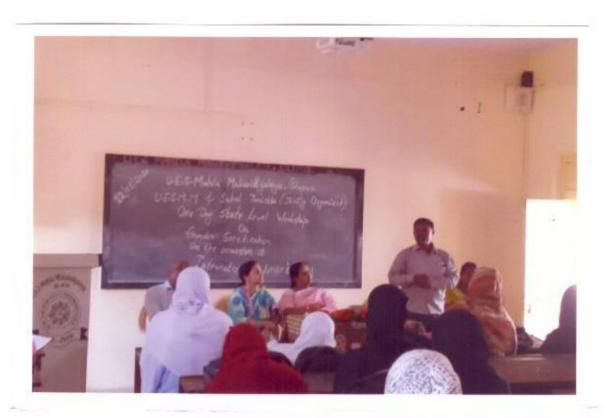

#### A report On Guest Lecture

#### "Teacher's Day"

6-9-2017

The cultural Committee organised the guest lecture on the occasion of 'Teachers Day' on 6th September 2017. The Chief Guest Dr. J.S. Shinde delivered the lecture on Teacher's Day.

In her speech she expressed that Teachers Day is the day to honour our Gurus who contribute the maximum to our development. It is teachers who help us survive in this competitive world. They are the ones who give impeccable contribution in shaping our careers. They help in building a student's personality and making them ideal citizens.