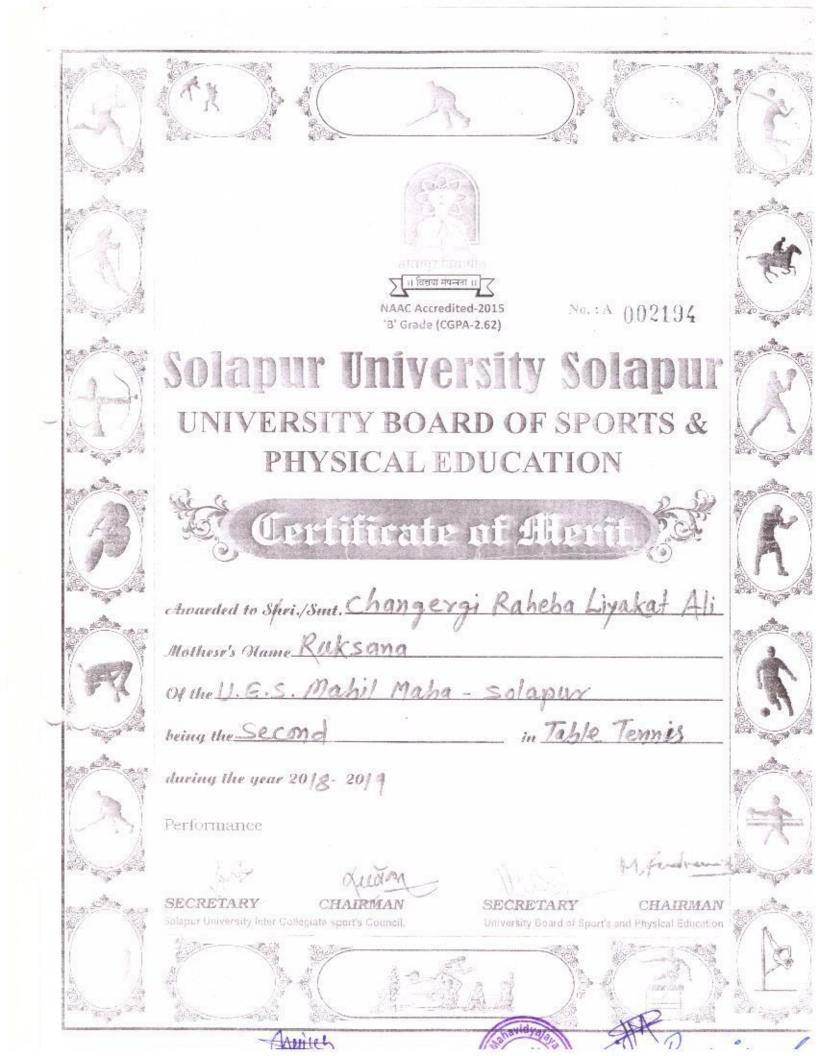

ILA MAHAVIDYALAYA

141-A, SIDDHESHWAR PETH, SOLAPUR

Dr.Farzana M.Shaikh In-Charge Principal

Ph..No. 0217-2624433

uesmm@yahoo.com

Ref No : UES/2082-29/58 9026

Date 1/8 /03/2082

#### यु.ई.एस. महिला महाविद्यालयास टेबल-टेनिस स्पर्धेत उपविजेतेपद

सोलापुर विद्यापीठ अंतर्गत आंतरमहाविद्यालयीन टेबल-टेनिस स्पर्धेत यु.इं.एस.महिला महाविद्यालयाने आंतम सामन्यात उपविजेतेपद पटकाविले.

या खँळाडू मध्ये सौदागर मरीयम, वडडो तरत्रुम, चंडरगी रायेबा, बानकरी उज्मा यांचा सहभाग होता.

था सबं खेळाडूना प्रा. जी. एम. हरकारे यांचे मार्गदर्शन लाभले. प्रभारी प्राचार्य डॉ. एफ. एम. शेख व सबं प्राध्यागकांनी अभिनंदन केले.

र्भातः मा, संपादकः, देनिकः ------, सारवाप्रः,

वरोल बातमी आपल्या लोकप्रिय दैनिकामध्ये प्रसिध्द करुन सहकार्य कराबे हि विनंती.

NAAC Co-Ordinator
U.E.S. Mahila Mahavidyalaya



प्रभारी प्राचार्य









प्रति, मा. क्रीडा समन्वयक, सोलापूर विद्यापीट, सोलापूर

विषय - सन २०१८-१९ च्या पश्चिम विभागीय आंतर विद्यापीठ टेबल टेनिस मुले व मुली संघाच्या निवडीबाबत ...

महोदय,

उपरोक्त विषयास अनुसरुन आम्हो निवड समिती मधील चेअरमन व सदस्य आपणास कळवू इच्छितो की आम्हो सर्वानी एकमताने पश्चिम विभागीय आंतर विद्यापीट टेबल टेनिस मुले व मुलींच्या स्पर्धा पुर्व निवड चाचणी शिबिरा करिता खालिल मुले व मुलींची निवड केलेली आहे. तरी त्याचा स्विकार व्हावा.

#### टेतल टेनिस मुली

| अ.क्र | खेळाडुचे नांव         | महाविद्यालयाचे नांव                     |
|-------|-----------------------|-----------------------------------------|
| 8     | एखंडे प्रांजल प्रसन्न | वालचंद आभियांत्रिकी महाविद्यालय सोलापुर |
| 2     | प्रज्ञा उध्दव भोसले   | शिवाजी महाविद्यालय बार्शी               |
| 3     | श्वेता अनिल पवार      | सि.बि. खे