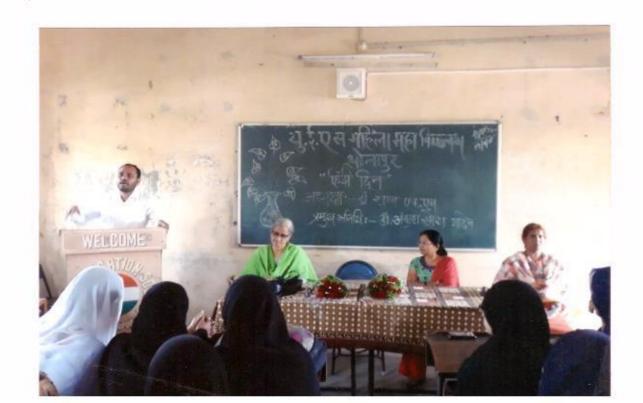

#### "Teacher's Day"

6-9-2017

The cultural Committee organised the guest lecture on the occasion of 'Teachers Day' on 6th September 2017. The Chief Guest Dr. J.S. Shinde delivered the lecture on Teacher's Day.

In her speech she expressed that Teachers Day is the day to honour our Gurus who contribute the maximum to our development. It is teachers who help us survive in this competitive world. They are the ones who give impeccable contribution in shaping our careers. They help in building a student's personality and making them ideal citizens.

She convinced the students that without teachers there is no or less enlightenment in life. They greatly impact our well being, development and growth. Apart from being the source of knowledge and wisdom teachers are the best guides and motivators.

She further said that because of the tireless efforts of her teachers that she is able to become what she is today. She seizes this opportunity today by extending her warm regards and gratitude to all her teachers and thanking them for their dynamic support.

The programme has organised under the guidance of Mrs.Shaikh N.M. the convener of Cultural Committee Mrs. Nayab Z.A anchored the programme and Mrs. Deshmukh S.N gave a vote of thanks.

Solapur.

Convenor, Cultural Committee