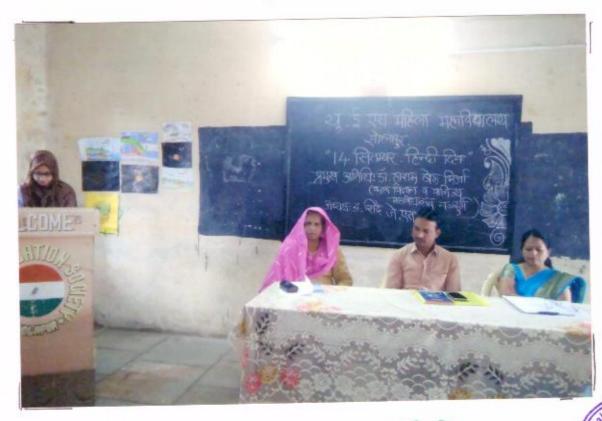

#### "Teacher's Day"

6-9-2017

The cultural Committee organised the guest lecture on the occasion of 'Teachers Day' on 6th September 2017. The Chief Guest Dr. J.S. Shinde delivered the lecture on Teacher's Day.

In her speech she expressed that Teachers Day is the day to honour our Gurus who contribute the maximum to our development. It is teachers who help us survive in this competitive world. They are the ones who give impeccable contribution in shaping our careers. They help in building a student's personality and making them ideal citizens.

The programme has organised under the guidance of Mrs.Shaikh N.M. the convener of Cultural Committee Mrs. Nayab Z.A anchored the programme and Mrs. Deshmukh S.N gave a vote of thanks.

Solapur.

Convenor, Cultural Committee