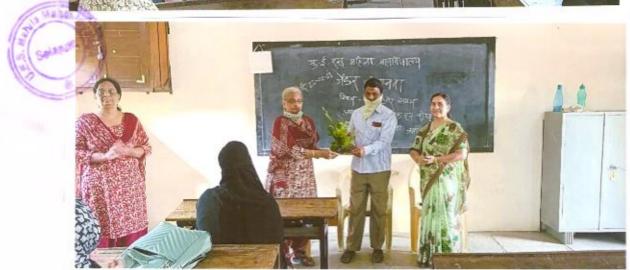

#### "Teacher's Day"

6-9-2017

The cultural Committee organised the guest lecture on the occasion of 'Teachers Day' on 6th September 2017. The Chief Guest Dr. J.S. Shinde delivered the lecture on Teacher's Day.

In her speech she expressed that Teachers Day is the day to honour our Gurus who contribute the maximum to our development. It is teachers who help us survive in this competitive world. They are the ones who give impeccable contribution in shaping our careers. They help in building a student's personality and making them ideal citizens.

The programme has organised under the guidance of Mrs.Shaikh N.M. the convener of Cultural Committee Mrs. Nayab Z.A anchored the programme and Mrs. Deshmukh S.N gave a vote of thanks.

Solapur.

Convenor, Cultural Committee