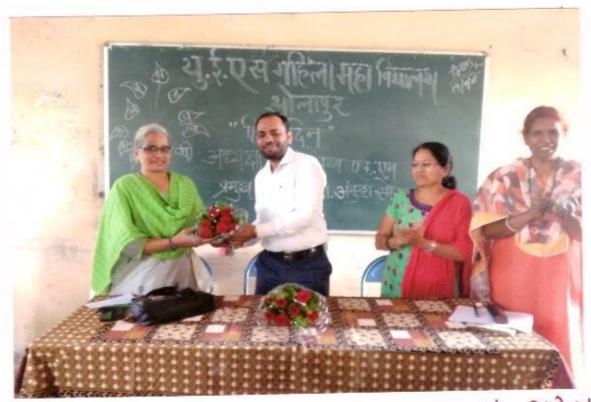

#### "Teacher's Day"

6-9-2017

The cultural Committee organised the guest lecture on the occasion of 'Teachers Day' on 6th September 2017. The Chief Guest Dr. J.S. Shinde delivered the lecture on Teacher's Day.

The programme has organised under the guidance of Mrs.Shaikh N.M. the convener of Cultural Committee Mrs. Nayab Z.A anchored the programme and Mrs. Deshmukh S.N gave a vote of thanks.

Solapur.

Convenor, Cultural Committee