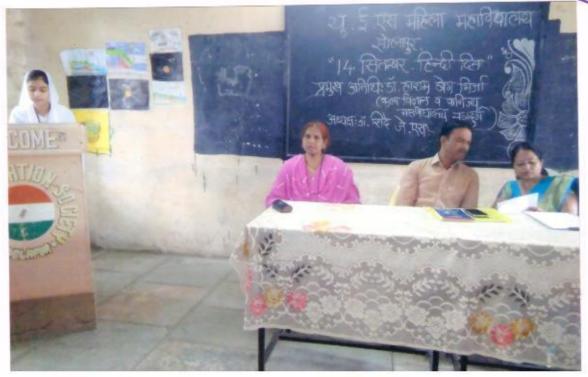

#### १४ सितम्बर 'हिंदी दिन'

२१/०९/२०१७

प्रस्तावना तथा सुत्रसंचालन

कु. मिस्बा अ.हमीद पुणेकर

प्रमुख अतिथि का परिचय

- कु. आयेशा' मुन्शी

प्रमुख अतिथि

डॉ, हाशम बेग मिर्जा (नळदूर्ग महाविद्यालय,)

अध्यक्ष

प्रा.डॉ.जयश्री शिंदे

आभार

कु. नूर सबा बंडी

### प्रत्येक भाषेला समावून घेण्याची क्षमता ' हिंदीत' आहे : डॉ. हाशम बेग मिर्जा

सोलापूर,दि. २१ (प्रतिनिधी) य्.ई.एस.महिला महाविद्यालयात हिंन्दी दिनाचे आयोजन करण्यात आले होते. यावेळी प्रमुख पाहणे डॉ. हाशम बेग मिर्जा (कला, विज्ञान एव वाणिज्य महाविद्यालय, नळदुर्ग) होते, तर अध्यक्षस्थानी डॉ. शिंदे जे. एस. होत्या.

य.पी.एस.सी, एम.बी.ए.इ. क्षेत्रात हिंदीचे कार्यक्षेत्र वाढत आहे. म्हणूनच त्यांनी म्हटले आहे. आदिमयो के दिलों को पिघलाने की शक्ति हिन्दी उर्द में है.

या कार्यक्रमाचे सुत्रसंचालन कु. मिस्बाह अ. हमीद प्णेकर ने केले. प्रमुख पाहण्यांचा परिचय कु. आयेशा मृन्शी न केले.

ईशस्तवन कु. उम्मे सलमा इनामदार ने केले. हा कार्यक्रम यशस्वी होण्यासाठी हिन्दी विभाग प्रमुख प्रा. जमादार रूकसाना चे बहमोल योगदान लाभले.

व आभार प्रदर्शन कु. नूरसबा बंडी ने केले. व वा कार्यक्रमाला वहसंख्येने विद्यार्थीनी उपस्थित होत्या.