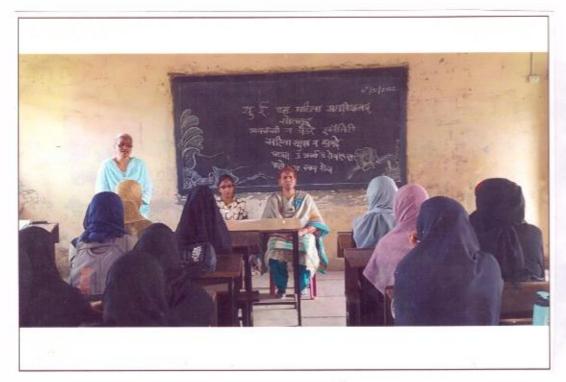

#### "Teacher's Day"

6-9-2017

The cultural Committee organised the guest lecture on the occasion of 'Teachers Day' on 6th September 2017. The Chief Guest Dr. J.S. Shinde delivered the lecture on Teacher's Day.

In her speech she expressed that Teachers Day is the day to honour our Gurus who contribute the maximum to our development. It is teachers who help us survive in this competitive world. They are the ones who give impeccable contribution in shaping our careers. They help in building a student's personality and making them ideal citizens.

She convinced the students that without teachers there is no or less enlightenment in life. They greatly impact our well being, development and growth. Apart from being the source of knowledge and wisdom teachers are the best guides and motivators.

She further said that because of the tireless efforts of her teachers that she is able to become what she is today. She seizes this opportunity today by extending her warm regards and gratitude to all her teachers and thanking them for their dynamic support.

The programme has organised under the guidance of Mrs.Shaikh N.M. the convener of Cultural Committee Mrs. Nayab Z.A anchored the programme and Mrs. Deshmukh S.N gave a vote of thanks.

Solapur.

Convenor, Cultural Committee