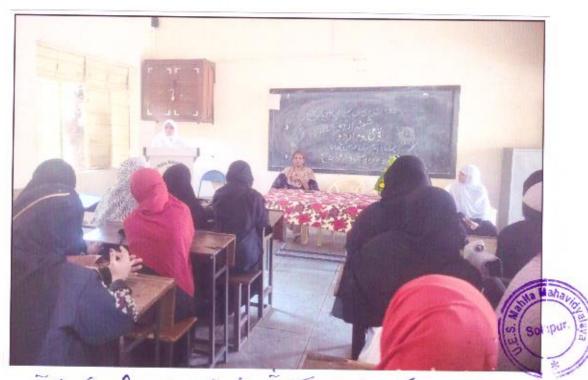

#### A report On Guest Lecture

#### "Teacher's Day"

6-9-2017

The cultural Committee organised the guest lecture on the occasion of 'Teachers Day' on 6th September 2017. The Chief Guest Dr. J.S. Shinde delivered the lecture on Teacher's Day.

In her speech she expressed that Teachers Day is the day to honour our Gurus who contribute the maximum to our development. It is teachers who help us survive in this competitive world. They are the ones who give impeccable contribution in shaping our careers. They help in building a student's personality and making them ideal citizens.