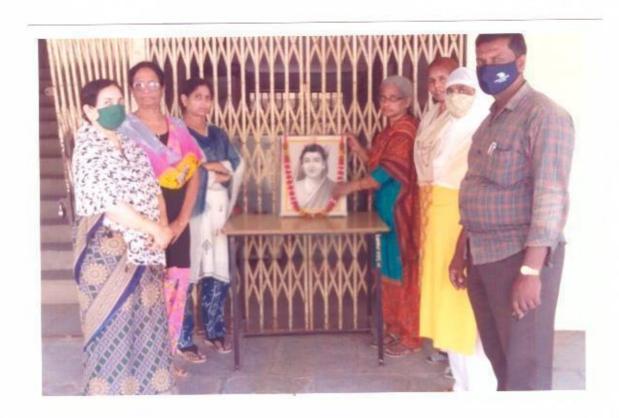

#### युईएस महिला महाविद्यालयात हिंदी दिन साजरा

असून या भाषेमध्ये प्रत्येक भाषेला महाविद्यालयातील सामावून घेण्याची क्षमता असल्याचे प्रतिपादन नळदर्ग येथील कला; विज्ञान व वाणिज्ये महाविद्यालयाचे प्रा. डॉ. हाशम बेग मिझा यांनी केले.

यूईएस महिला महाविद्यालयात हिंदी दिनानिमित्त आयोजित कार्यक्रमात प्रमुख पाहुणे म्हणून प्रा. डॉ. मिर्झा बोलत होते. या कार्यक्रमाच्या अध्यक्षस्थानी ग्रा. डॉ. जे. एस. शिंदे या होत्या. डॉ. मिर्झा पुढे म्हणाले, व्यवहार कुशलतेसाठी आपल्या मातुभाषेवर पगडा आणि प्रभुत्व असणे गरजेचे असून आज आंतरराष्ट्रीय स्तरावर देखील हिंदी भाषेचे महत्त्व बाढले आहे. या

प्रमुख पार्क्षांचा सत्कार् क याः जमादार् डॉ. मिर्जा व डॉ. थिंदे मॅडम्

Felicitation of the Guest on the Occasion of National Hindi Day