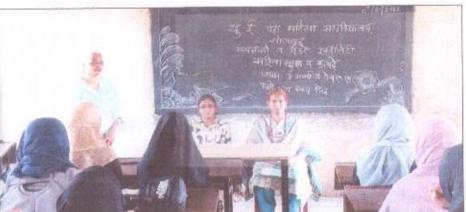

#### "Teacher's Day"

6-9-2017

The cultural Committee organised the guest lecture on the occasion of 'Teachers Day' on 6th September 2017. The Chief Guest Dr. J.S. Shinde delivered the lecture on Teacher's Day.

In her speech she expressed that Teachers Day is the day to honour our Gurus who contribute the maximum to our development. It is teachers who help us survive in this competitive world. They are the ones who give impeccable contribution in shaping our careers. They help in building a student's personality and making them ideal citizens.

She convinced the students that without teachers there is no or less enlightenment in life. They greatly impact our well being, development and growth. Apart from being the source of knowledge and wisdom teachers are the best guides and motivators.

She further said that because of the tireless efforts of her teachers that she is able to become what she is today. She seizes this opportunity today by extending her warm regards and gratitude to all her teachers and thanking them for their dynamic support.

The programme has organised under the guidance of Mrs.Shaikh N.M. the convener of Cultural Committee Mrs. Nayab Z.A anchored the programme and Mrs. Deshmukh S.N gave a vote of thanks.

Solapur.

Convenor, Cultural Committee