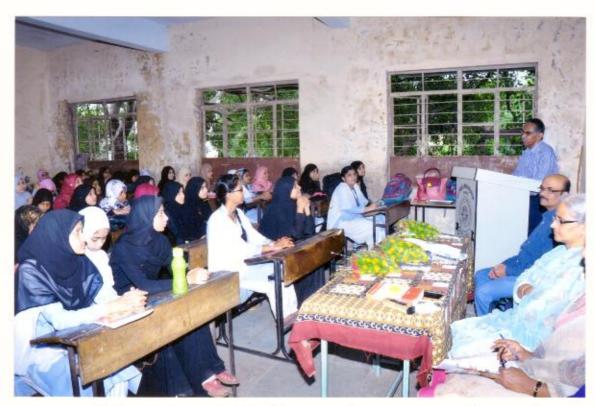

#### "Teacher's Day"

6-9-2017

The cultural Committee organised the guest lecture on the occasion of 'Teachers Day' on 6th September 2017. The Chief Guest Dr. J.S. Shinde delivered the lecture on Teacher's Day.

In her speech she expressed that Teachers Day is the day to honour our Gurus who contribute the maximum to our development. It is teachers who help us survive in this competitive world. They are the ones who give impeccable contribution in shaping our careers. They help in building a student's personality and making them ideal citizens.

She convinced the students that without teachers there is no or less enlightenment in life. They greatly impact our well being, development and growth. Apart from being the source of knowledge and wisdom teachers are the best guides and motivators.

She further said that because of the tireless efforts of her teachers that she is able to become what she is today. She seizes this opportunity today by extending her warm regards and gratitude to all her teachers and thanking them for their dynamic support.

The programme has organised under the guidance of Mrs.Shaikh N.M. the convener of Cultural Committee Mrs. Nayab Z.A anchored the programme and Mrs. Deshmukh S.N gave a vote of thanks.

Solapur.

Convenor, Cultural Committee