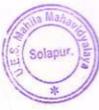

#### "Teacher's Day"

6-9-2017

The cultural Committee organised the guest lecture on the occasion of 'Teachers Day' on 6th September 2017. The Chief Guest Dr. J.S. Shinde delivered the lecture on Teacher's Day.

The programme has organised under the guidance of Mrs.Shaikh N.M. the convener of Cultural Committee Mrs. Nayab Z.A anchored the programme and Mrs. Deshmukh S.N gave a vote of thanks.

Solapur.

Convenor, Cultural Committee