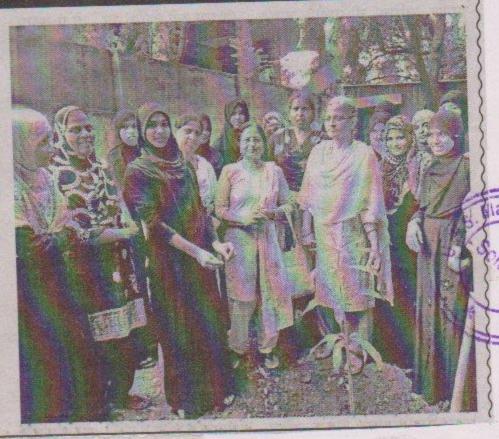

#### "Teacher's Day"

6-9-2017

The cultural Committee organised the guest lecture on the occasion of 'Teachers Day' on 6th September 2017. The Chief Guest Dr. J.S. Shinde delivered the lecture on Teacher's Day.

In her speech she expressed that Teachers Day is the day to honour our Gurus who contribute the maximum to our development. It is teachers who help us survive in this competitive world. They are the ones who give impeccable contribution in shaping our careers. They help in building a student's personality and making them ideal citizens.

The programme has organised under the guidance of Mrs.Shaikh N.M. the convener of Cultural Committee Mrs. Nayab Z.A anchored the programme and Mrs. Deshmukh S.N gave a vote of thanks.

Solapur.

Convenor, Cultural Committee