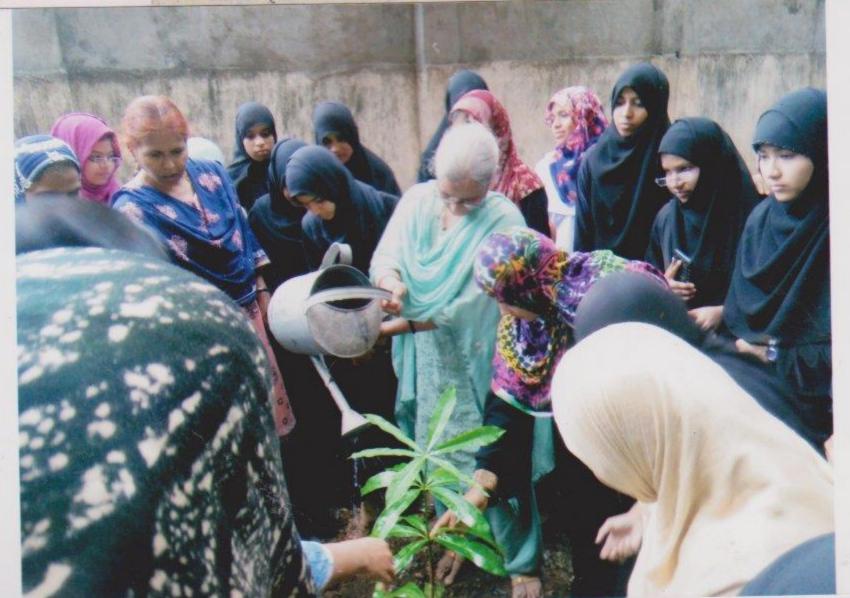

#### युईएस महिला महाविद्यालयात हिंदी दिन साजरा

असून या भाषेमध्ये प्रत्येक भाषेला महाविद्यालयातील सामावून घेण्याची क्षमता असल्याचे प्रतिपादन नळदर्ग येथील कला; विज्ञान व वाणिज्ये महाविद्यालयाचे प्रा. डॉ. हाशम बेग मिझा यांनी केले.

यूईएस महिला महाविद्यालयात हिंदी दिनानिमित्त आयोजित कार्यक्रमात प्रमुख पाहुणे म्हणून प्रा. डॉ. मिर्झा बोलत होते. या कार्यक्रमाच्या अध्यक्षस्थानी ग्रा. डॉ. जे. एस. शिंदे या होत्या. डॉ. मिर्झा पुढे म्हणाले, व्यवहार कुशलतेसाठी आपल्या मातुभाषेवर पगडा आणि प्रभुत्व असणे गरजेचे असून आज आंतरराष्ट्रीय स्तरावर देखील हिंदी भाषेचे महत्त्व बाढले आहे. या

प्रमुख पार्क्षांचा सत्कार् क याः जमादार् डॉ. मिर्जा व डॉ. थिंदे मॅडम्

Felicitation of the Guest on the Occasion of National Hindi Day