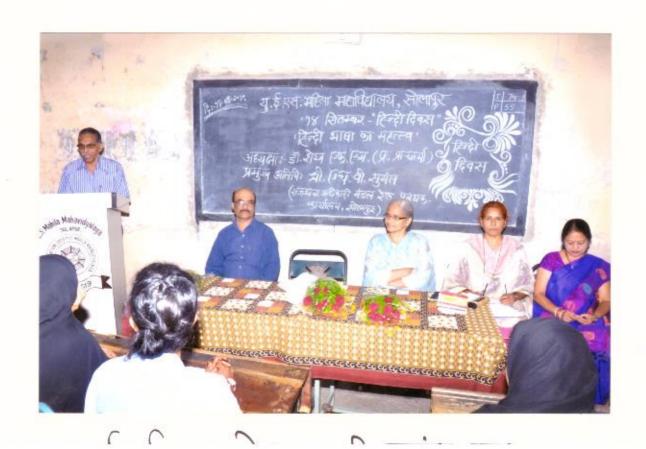

#### १४ सितम्बर 'हिंदी दिन'

२१/०९/२०१७

प्रस्तावना तथा सुत्रसंचालन

कु. मिस्बा अ.हमीद पुणेकर

प्रमुख अतिथि का परिचय

- कु. आयेशा' मुन्शी

प्रमुख अतिथि

डॉ, हाशम बेग मिर्जा (नळदूर्ग महाविद्यालय,)

अध्यक्ष

प्रा.डॉ.जयश्री शिंदे

आभार

कु. नूर सबा बंडी