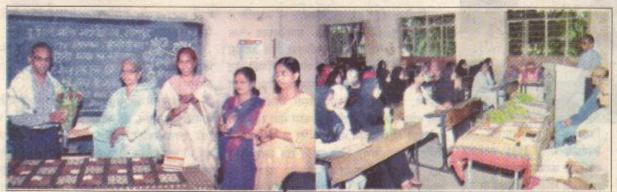

#### १४ सितम्बर 'हिंदी दिन'

२१/०९/२०१७

प्रस्तावना तथा सुत्रसंचालन

कु. मिस्बा अ.हमीद पुणेकर

प्रमुख अतिथि का परिचय

- कु. आयेशा' मुन्शी

प्रमुख अतिथि

डॉ, हाशम बेग मिर्जा (नळदूर्ग महाविद्यालय,)

अध्यक्ष

प्रा.डॉ.जयश्री शिंदे

आभार

कु. नूर सबा बंडी

यूईएस महिला महाविद्यालयात हिंदी दिनानिमित्त आयोजित कार्यक्रमात प्रमुख पाहुणे म्हणून प्रा. डॉ. मिर्झा बोलत होते. या कार्यक्रमाच्या अध्यक्षस्थानी ग्रा. डॉ. जे. एस. शिंदे या होत्या. डॉ. मिर्झा पुढे म्हणाले, व्यवहार कुशलतेसाठी आपल्या मातुभाषेवर पगडा आणि प्रभुत्व असणे गरजेचे असून आज आंतरराष्ट्रीय स्तरावर देखील हिंदी भाषेचे महत्त्व बाढले आहे. या

 सोलापूर, दि.२४- लोकांच्या कार्यक्रमास हिंदी विभाग प्रमुख हृदयाचा ठाव घेणारी हिंदी ही भाषा प्रा. रुकसाना जमादार यांच्यासह विद्यार्थिनी

उपस्थित होत्या, या सूत्रसंचालन मिसबाह पूर्णकर यांनी केले, तर पाहण्यांचा परिचय आयेशा म्न्शी यांनी करून दिला. नुरसबा बंडी यांनी आभार मानले.

प्रमुख पार्क्षांचा सत्कार् क याः जमादार् डॉ. मिर्जा व डॉ. थिंदे मॅडम्

Felicitation of the Guest on the Occasion of National Hindi Day

य.पी.एस.सी, एम.बी.ए.इ. क्षेत्रात हिंदीचे कार्यक्षेत्र वाढत आहे. म्हणूनच त्यांनी म्हटले आहे. आदिमयो के दिलों को पिघलाने की शक्ति हिन्दी उर्द में है.

या कार्यक्रमाचे सुत्रसंचालन कु. मिस्बाह अ. हमीद प्णेकर ने केले. प्रमुख पाहण्यांचा परिचय कु. आयेशा मृन्शी न केले.

ईशस्तवन कु. उम्मे सलमा इनामदार ने केले. हा कार्यक्रम यशस्वी होण्यासाठी हिन्दी विभाग प्रमुख प्रा. जमादार रूकसाना चे बहमोल योगदान लाभले.

व आभार प्रदर्शन कु. नूरसबा बंडी ने केले. व वा कार्यक्रमाला वहसंख्येने विद्यार्थीनी उपस्थित होत्या.