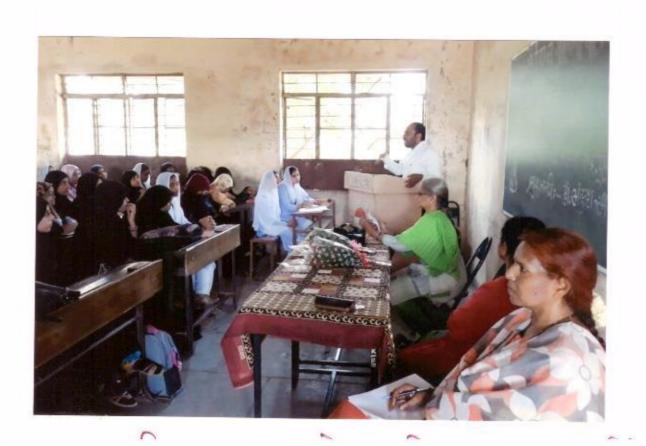

#### "Teacher's Day"

6-9-2017

The cultural Committee organised the guest lecture on the occasion of 'Teachers Day' on 6th September 2017. The Chief Guest Dr. J.S. Shinde delivered the lecture on Teacher's Day.

In her speech she expressed that Teachers Day is the day to honour our Gurus who contribute the maximum to our development. It is teachers who help us survive in this competitive world. They are the ones who give impeccable contribution in shaping our careers. They help in building a student's personality and making them ideal citizens.

She convinced the students that without teachers there is no or less enlightenment in life. They greatly impact our well being, development and growth. Apart from being the source of knowledge and wisdom teachers are the best guides and motivators.