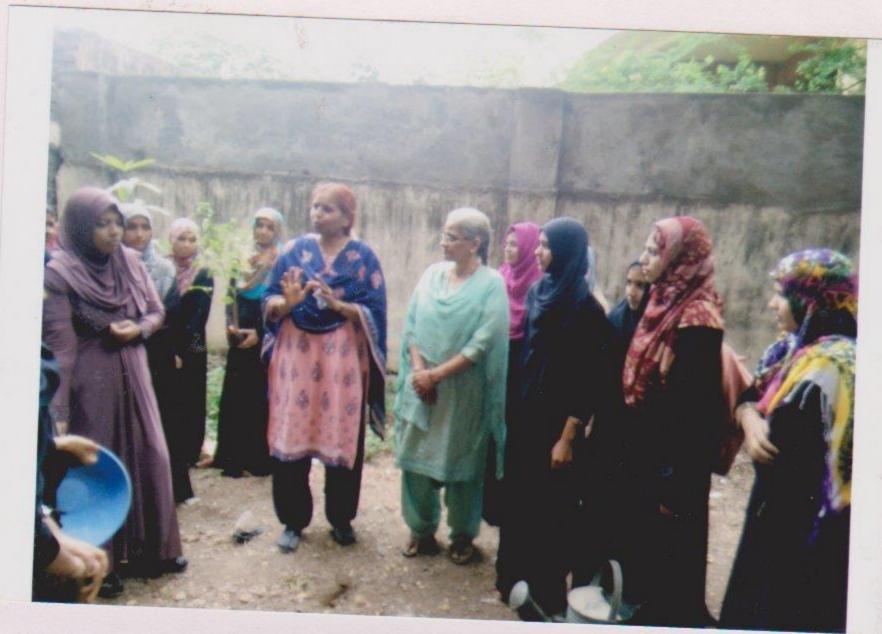

#### सूचना

दिनांक: ३०-०९-२०१७

सर्व विद्यार्थीनींना, शिक्षक व शिक्षकेतर कर्मचाऱ्यांना कळविण्यात येते की, दि.०२-१०-२०१७ रोजी सकाळी ९ वाजता महाविद्यालयातून "र^ली व महात्मा गांधी जयंती" साजरी करायची आहे. तरी सर्वांनी वेळेवर उपस्थित राहून सहकार्य करावे.

रासेयो कार्यक्रम अधिकारी प्रा. जमादार आर.एल. avidyalop model of the control of th

प्र.प्राचायी प्रभारी प्राचार्य के यु. ई. एस. महिला महाविद्यालय, सोलापूर,