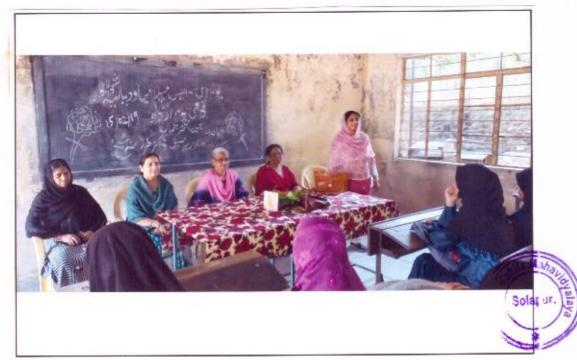

#### A report On Guest Lecture

#### "Teacher's Day"

6-9-2017

The cultural Committee organised the guest lecture on the occasion of 'Teachers Day' on 6th September 2017. The Chief Guest Dr. J.S. Shinde delivered the lecture on Teacher's Day.

In her speech she expressed that Teachers Day is the day to honour our Gurus who contribute the maximum to our development. It is teachers who help us survive in this competitive world. They are the ones who give impeccable contribution in shaping our careers. They help in building a student's personality and making them ideal citizens.