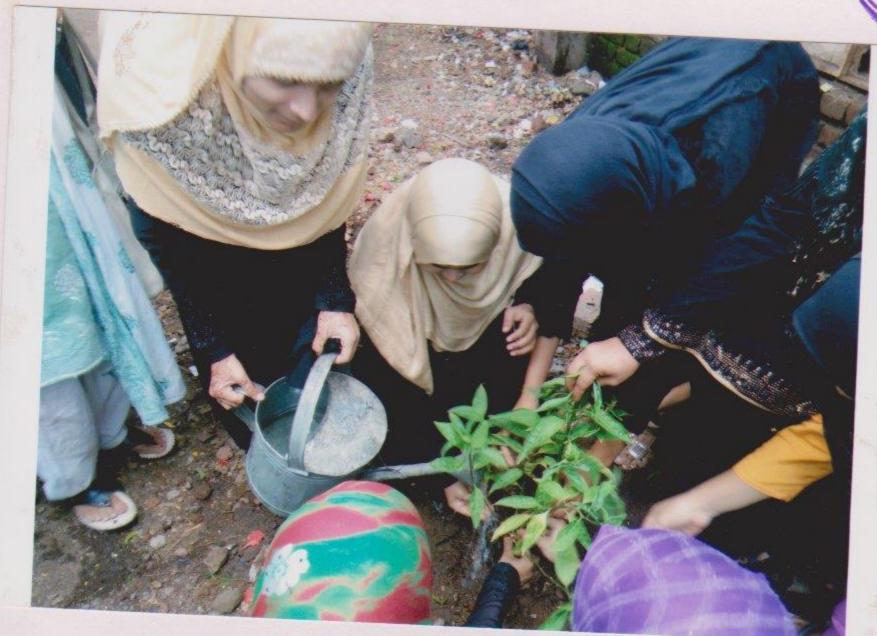

#### सूचना

दिनांक: ३०-०९-२०१७

सर्व विद्यार्थीनींना, शिक्षक व शिक्षकेतर कर्मचाऱ्यांना कळविण्यात येते की, दि.०२-१०-२०१७ रोजी सकाळी ९ वाजता महाविद्यालयातून "र^ली व महात्मा गांधी जयंती" साजरी करायची आहे. तरी सर्वांनी वेळेवर उपस्थित राहून सहकार्य करावे.

रासेयो कार्यक्रम अधिकारी प्रा. जमादार आर.एल. avidyalop model of the control of th

प्र.प्राचायी प्रभारी प्राचार्य के यु. ई. एस. महिला महाविद्यालय, सोलापूर,