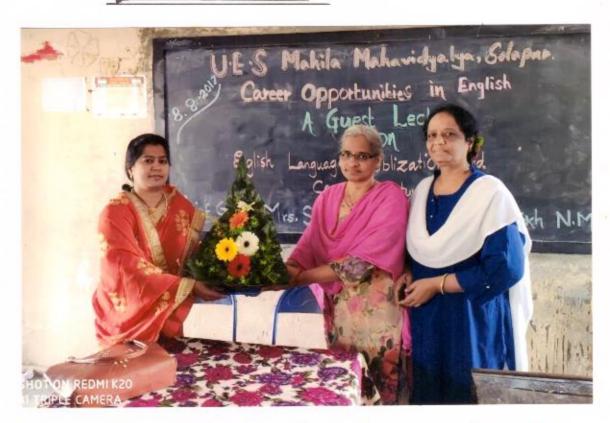

#### Guest Lecture on Career Opportunities in English

#### Report of a Guest Lecture on

## "English Language, Globalization, and Career Opportunities"

8-8-2017

The English Literary Association organized the Guest Lecture on "English Language, Globalization, and Career Opportunities" on 8<sup>th</sup> August 2017. Mrs. Shaikh N.M. the lecturer of Mathematics was Invited as a Chief Guest for this program.

- Lecturer
- Anchor
- Magazine or news paper editor
- Writer
- PR
- Copywriter
- Social service
- · Librarian and so on.

Prof. Shaikh N.M. the HOD of English Department anchored the program and Mrs. Deshmukh proposed a vote of thanks.