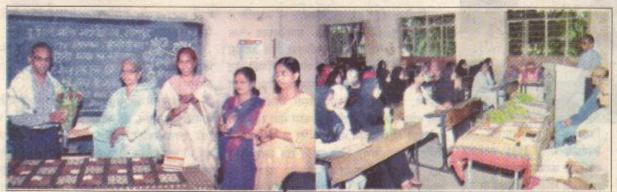

#### "Teacher's Day"

6-9-2017

The cultural Committee organised the guest lecture on the occasion of 'Teachers Day' on 6th September 2017. The Chief Guest Dr. J.S. Shinde delivered the lecture on Teacher's Day.

In her speech she expressed that Teachers Day is the day to honour our Gurus who contribute the maximum to our development. It is teachers who help us survive in this competitive world. They are the ones who give impeccable contribution in shaping our careers. They help in building a student's personality and making them ideal citizens.

The programme has organised under the guidance of Mrs.Shaikh N.M. the convener of Cultural Committee Mrs. Nayab Z.A anchored the programme and Mrs. Deshmukh S.N gave a vote of thanks.

Solapur.

Convenor, Cultural Committee