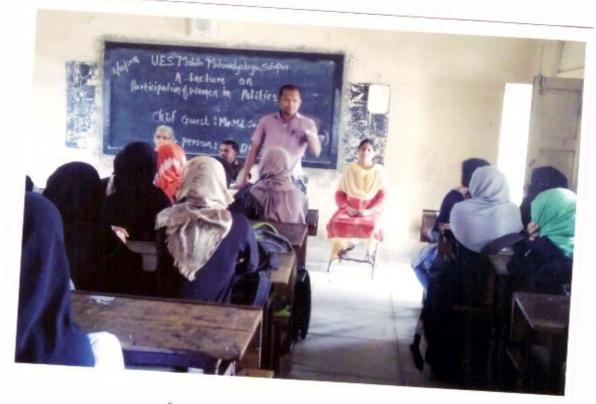

#### A report On Guest Lecture

#### "Teacher's Day"

6-9-2017

The cultural Committee organised the guest lecture on the occasion of 'Teachers Day' on 6th September 2017. The Chief Guest Dr. J.S. Shinde delivered the lecture on Teacher's Day.

In her speech she expressed that Teachers Day is the day to honour our Gurus who contribute the maximum to our development. It is teachers who help us survive in this competitive world. They are the ones who give impeccable contribution in shaping our careers. They help in building a student's personality and making them ideal citizens.

She convinced the students that without teachers there is no or less enlightenment in life. They greatly impact our well being, development and growth. Apart from being the source of knowledge and wisdom teachers are the best guides and motivators.

She further said that because of the tireless efforts of her teachers that she is able to become what she is today. She seizes this opportunity today by extending her warm regards and gratitude to all her teachers and thanking them for their dynamic support.

The programme has organised under the guidance of Mrs.Shaikh N.M. the convener of Cultural Committee Mrs. Nayab Z.A anchored the programme and Mrs. Deshmukh S.N gave a vote of thanks.

Solapur.

Convenor, Cultural Committee