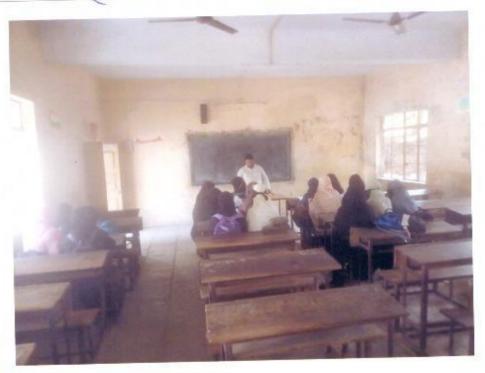

#### "Teacher's Day"

6-9-2017

The cultural Committee organised the guest lecture on the occasion of 'Teachers Day' on 6th September 2017. The Chief Guest Dr. J.S. Shinde delivered the lecture on Teacher's Day.

In her speech she expressed that Teachers Day is the day to honour our Gurus who contribute the maximum to our development. It is teachers who help us survive in this competitive world. They are the ones who give impeccable contribution in shaping our careers. They help in building a student's personality and making them ideal citizens.

She convinced the students that without teachers there is no or less enlightenment in life. They greatly impact our well being, development and growth. Apart from being the source of knowledge and wisdom teachers are the best guides and motivators.

She further said that because of the tireless efforts of her teachers that she is able to become what she is today. She seizes this opportunity today by extending her warm regards and gratitude to all her teachers and thanking them for their dynamic support.

The programme has organised under the guidance of Mrs.Shaikh N.M. the convener of Cultural Committee Mrs. Nayab Z.A anchored the programme and Mrs. Deshmukh S.N gave a vote of thanks.

Solapur.

Convenor, Cultural Committee