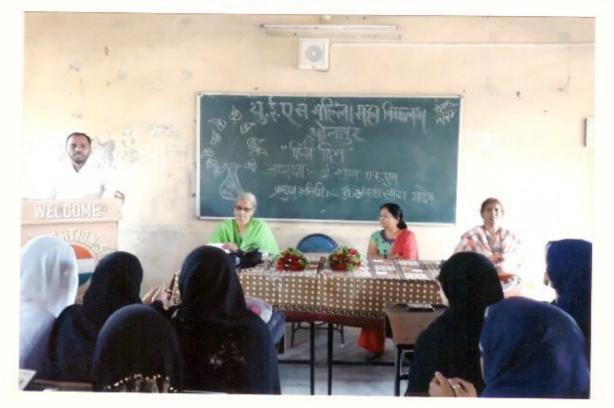

#### "Teacher's Day"

6-9-2017

The cultural Committee organised the guest lecture on the occasion of 'Teachers Day' on 6th September 2017. The Chief Guest Dr. J.S. Shinde delivered the lecture on Teacher's Day.

The programme has organised under the guidance of Mrs.Shaikh N.M. the convener of Cultural Committee Mrs. Nayab Z.A anchored the programme and Mrs. Deshmukh S.N gave a vote of thanks.

Solapur.

Convenor, Cultural Committee