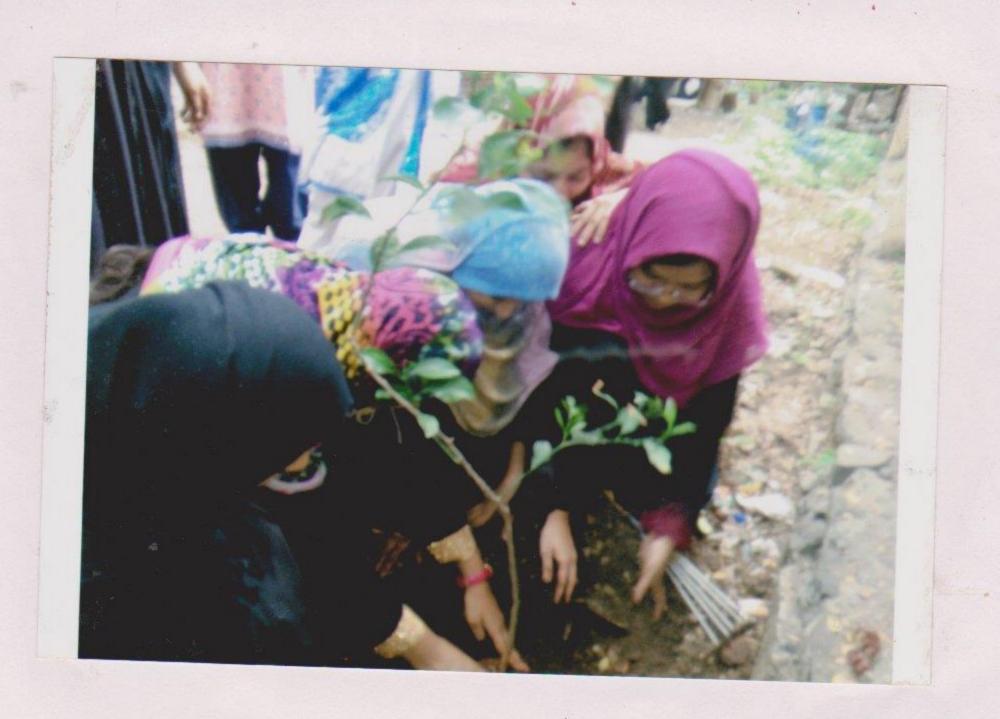

#### सूचना

दिनांक: ३०-०९-२०१७

सर्व विद्यार्थीनींना, शिक्षक व शिक्षकेतर कर्मचाऱ्यांना कळविण्यात येते की, दि.०२-१०-२०१७ रोजी सकाळी ९ वाजता महाविद्यालयातून "र^ली व महात्मा गांधी जयंती" साजरी करायची आहे. तरी सर्वांनी वेळेवर उपस्थित राहून सहकार्य करावे.

रासेयो कार्यक्रम अधिकारी प्रा. जमादार आर.एल. avidyalop model of the control of th

प्र.प्राचायी प्रभारी प्राचार्य के यु. ई. एस. महिला महाविद्यालय, सोलापूर,