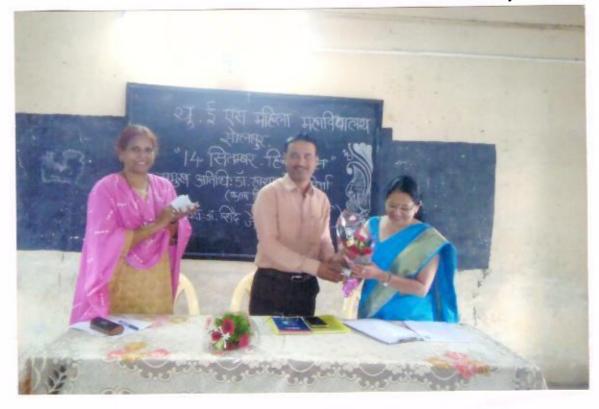

#### "Teacher's Day"

6-9-2017

The cultural Committee organised the guest lecture on the occasion of 'Teachers Day' on 6th September 2017. The Chief Guest Dr. J.S. Shinde delivered the lecture on Teacher's Day.

In her speech she expressed that Teachers Day is the day to honour our Gurus who contribute the maximum to our development. It is teachers who help us survive in this competitive world. They are the ones who give impeccable contribution in shaping our careers. They help in building a student's personality and making them ideal citizens.

The programme has organised under the guidance of Mrs.Shaikh N.M. the convener of Cultural Committee Mrs. Nayab Z.A anchored the programme and Mrs. Deshmukh S.N gave a vote of thanks.

Solapur.

Convenor, Cultural Committee