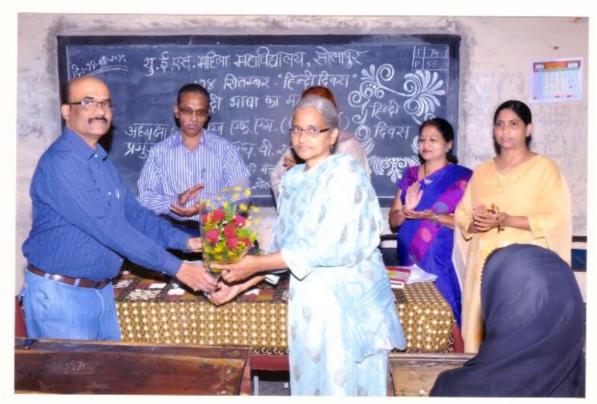

प्रमुख पार्क्षांचा सत्कार् क याः जमादार् डॉ. मिर्जा व डॉ. थिंदे मॅडम्

Felicitation of the Guest on the Occasion of National Hindi Day