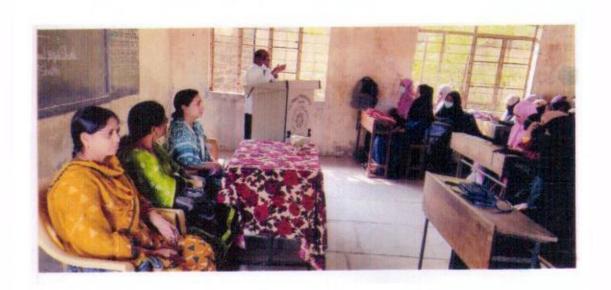

#### "Teacher's Day"

6-9-2017

The cultural Committee organised the guest lecture on the occasion of 'Teachers Day' on 6th September 2017. The Chief Guest Dr. J.S. Shinde delivered the lecture on Teacher's Day.

In her speech she expressed that Teachers Day is the day to honour our Gurus who contribute the maximum to our development. It is teachers who help us survive in this competitive world. They are the ones who give impeccable contribution in shaping our careers. They help in building a student's personality and making them ideal citizens.

The programme has organised under the guidance of Mrs.Shaikh N.M. the convener of Cultural Committee Mrs. Nayab Z.A anchored the programme and Mrs. Deshmukh S.N gave a vote of thanks.

Solapur.

Convenor, Cultural Committee