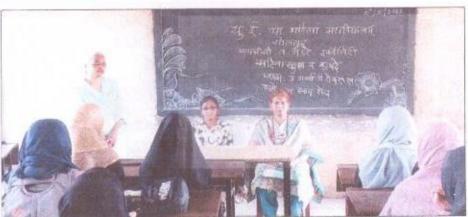

#### A report On Guest Lecture

#### "Teacher's Day"

6-9-2017

The cultural Committee organised the guest lecture on the occasion of 'Teachers Day' on 6th September 2017. The Chief Guest Dr. J.S. Shinde delivered the lecture on Teacher's Day.

In her speech she expressed that Teachers Day is the day to honour our Gurus who contribute the maximum to our development. It is teachers who help us survive in this competitive world. They are the ones who give impeccable contribution in shaping our careers. They help in building a student's personality and making them ideal citizens.