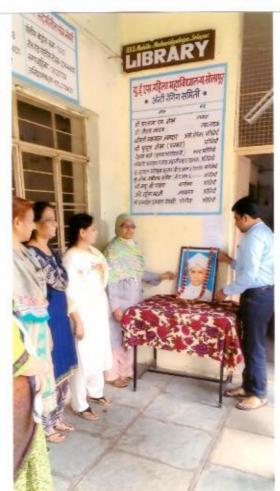

#### "Teacher's Day"

6-9-2017

The cultural Committee organised the guest lecture on the occasion of 'Teachers Day' on 6th September 2017. The Chief Guest Dr. J.S. Shinde delivered the lecture on Teacher's Day.

The programme has organised under the guidance of Mrs.Shaikh N.M. the convener of Cultural Committee Mrs. Nayab Z.A anchored the programme and Mrs. Deshmukh S.N gave a vote of thanks.

Solapur.

Convenor, Cultural Committee