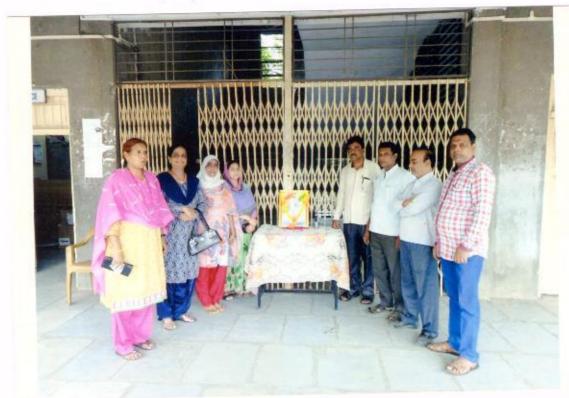

#### "Teacher's Day"

6-9-2017

The cultural Committee organised the guest lecture on the occasion of 'Teachers Day' on 6th September 2017. The Chief Guest Dr. J.S. Shinde delivered the lecture on Teacher's Day.

In her speech she expressed that Teachers Day is the day to honour our Gurus who contribute the maximum to our development. It is teachers who help us survive in this competitive world. They are the ones who give impeccable contribution in shaping our careers. They help in building a student's personality and making them ideal citizens.