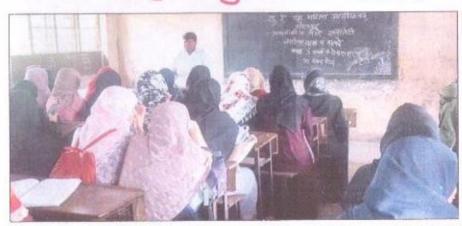

#### "Teacher's Day"

6-9-2017

The cultural Committee organised the guest lecture on the occasion of 'Teachers Day' on 6th September 2017. The Chief Guest Dr. J.S. Shinde delivered the lecture on Teacher's Day.

In her speech she expressed that Teachers Day is the day to honour our Gurus who contribute the maximum to our development. It is teachers who help us survive in this competitive world. They are the ones who give impeccable contribution in shaping our careers. They help in building a student's personality and making them ideal citizens.

She convinced the students that without teachers there is no or less enlightenment in life. They greatly impact our well being, development and growth. Apart from being the source of knowledge and wisdom teachers are the best guides and motivators.

She further said that because of the tireless efforts of her teachers that she is able to become what she is today. She seizes this opportunity today by extending her warm regards and gratitude to all her teachers and thanking them for their dynamic support.

The programme has organised under the guidance of Mrs.Shaikh N.M. the convener of Cultural Committee Mrs. Nayab Z.A anchored the programme and Mrs. Deshmukh S.N gave a vote of thanks.

Solapur.

Convenor, Cultural Committee