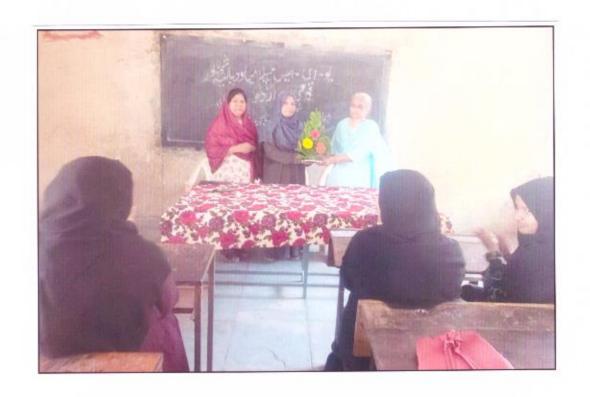

#### A report On Guest Lecture

#### "Teacher's Day"

6-9-2017

The cultural Committee organised the guest lecture on the occasion of 'Teachers Day' on 6th September 2017. The Chief Guest Dr. J.S. Shinde delivered the lecture on Teacher's Day.

The programme has organised under the guidance of Mrs.Shaikh N.M. the convener of Cultural Committee Mrs. Nayab Z.A anchored the programme and Mrs. Deshmukh S.N gave a vote of thanks.

Solapur.

Convenor, Cultural Committee