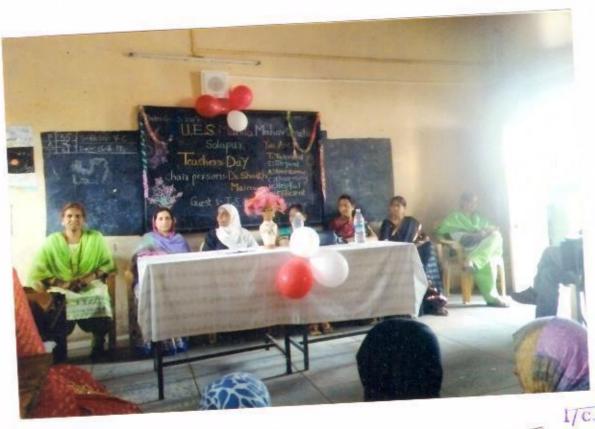

#### "Teacher's Day"

6-9-2017

The cultural Committee organised the guest lecture on the occasion of 'Teachers Day' on 6th September 2017. The Chief Guest Dr. J.S. Shinde delivered the lecture on Teacher's Day.

The programme has organised under the guidance of Mrs.Shaikh N.M. the convener of Cultural Committee Mrs. Nayab Z.A anchored the programme and Mrs. Deshmukh S.N gave a vote of thanks.

Solapur.

Convenor, Cultural Committee