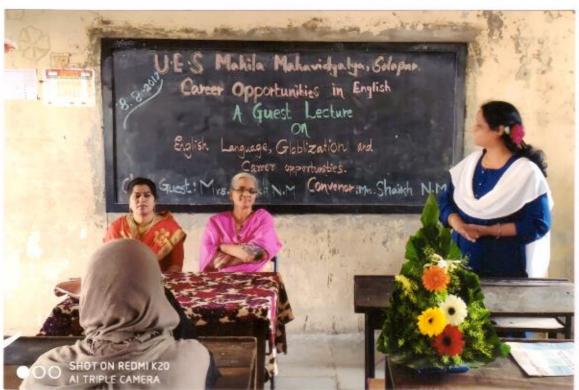

#### Guest Lecture on Career Opportunities in English

## "English Language, Globalization, and Career Opportunities"

8-8-2017

The English Literary Association organized the Guest Lecture on "English Language, Globalization, and Career Opportunities" on 8<sup>th</sup> August 2017. Mrs. Shaikh N.M. the lecturer of Mathematics was Invited as a Chief Guest for this program.