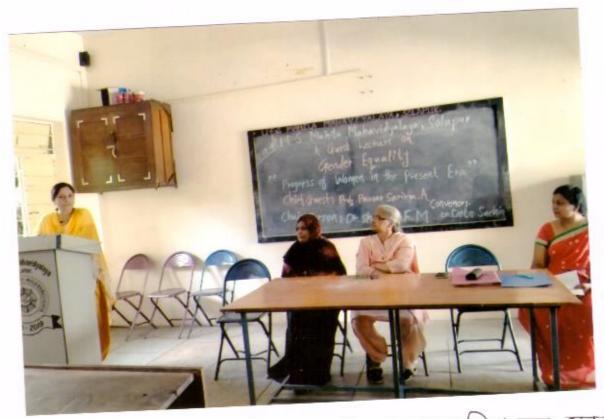

#### U.E.S. MAHILA MAHAVIDYALA, SOLAPUR.

#### A report On

#### "International Women's Day"

9-3-2018

The College has organised the International Women's Day under Cultural Committee on 9<sup>th</sup> March 2018. On this auspicious occasion we have invited Mrs. Joyti Nagnath Waghmare the Lecturer of English from Walchand college of Arts and Science, Solapur, as a Chief Guest.

She said that International Women's Day is a time to reflect on progress made, to call for change and to celebrate acts of courage and determination by ordinary women who have played an extraordinary role in the history of their countries and communities.