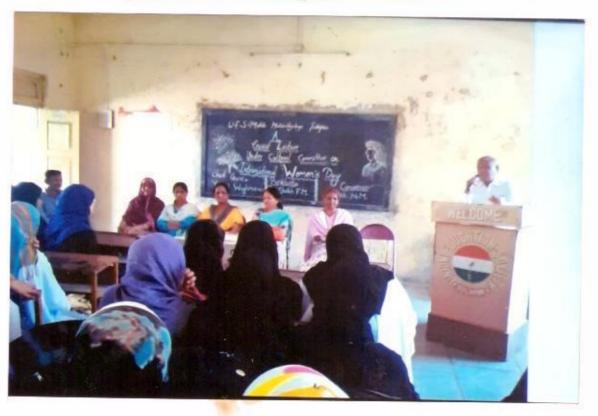

#### "International Women's Day"

9-3-2018

The College has organised the International Women's Day under Cultural Committee on 9<sup>th</sup> March 2018. On this auspicious occasion we have invited Mrs. Joyti Nagnath Waghmare the Lecturer of English from Walchand college of Arts and Science, Solapur, as a Chief Guest.

She wind up her speech with warm wishes and hopes for the bright future of students.

The programme has organised under the guidance of Mrs. Shaikh N.M the convener of the Cultural Committee.

Solapur

Mrs. Shaikh N.M