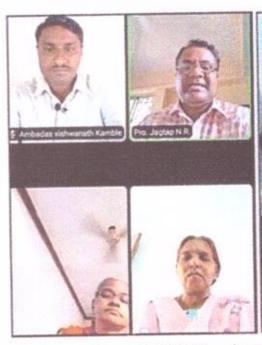

### REPORT OF THE WEBINAR HELD ON 12th FEB,2018

The English Department of U.E.S Mahila Mahavidyalaya, Solapur under English Literary Association has organized a Guest Lecture on 12<sup>th</sup> 2018 on the Topic "Communication Skills and Interview Techniques" at 9.00am. The Chief Guest was Dr. Anuradha, Assistant Prof. from Vasundhra College.

The webinar was started with the praise of Almighty Allah by reciting Surah Fateha and introduction of the chief guest is given by Prof Manisha. Honorable Chief Guest Prof. Dr. Tejas vani Deepak Patil Dange delivered a guest lecture on the topic. She focused on

- 1)Importance of English Language.
- 2). Communication Skills
- 3)Importance of Creative Writing.
- 4) Critical and Creative thinking.
- 5) Creative writing courses.
- 6) Interview Techniques
- 7) Publication of Creative writing

At the end, Prof. Nikhat Shaikh gave Presidential speech and appreciated the innovative ideas of the chief guest. Webinar was ended with the Vote of Thanks proposed by Prof. Sachin.