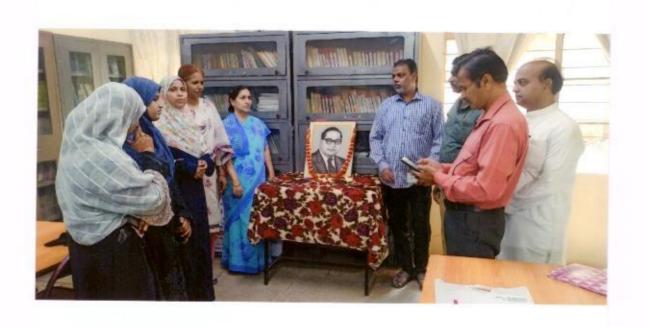

#### "Teacher's Day"

6-9-2017

The cultural Committee organised the guest lecture on the occasion of 'Teachers Day' on 6th September 2017. The Chief Guest Dr. J.S. Shinde delivered the lecture on Teacher's Day.

The programme has organised under the guidance of Mrs.Shaikh N.M. the convener of Cultural Committee Mrs. Nayab Z.A anchored the programme and Mrs. Deshmukh S.N gave a vote of thanks.

Solapur.

Convenor, Cultural Committee