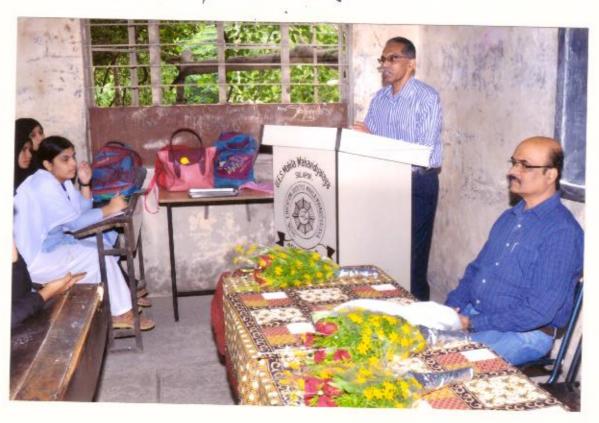

#### "Teacher's Day"

6-9-2017

The cultural Committee organised the guest lecture on the occasion of 'Teachers Day' on 6th September 2017. The Chief Guest Dr. J.S. Shinde delivered the lecture on Teacher's Day.

In her speech she expressed that Teachers Day is the day to honour our Gurus who contribute the maximum to our development. It is teachers who help us survive in this competitive world. They are the ones who give impeccable contribution in shaping our careers. They help in building a student's personality and making them ideal citizens.

She convinced the students that without teachers there is no or less enlightenment in life. They greatly impact our well being, development and growth. Apart from being the source of knowledge and wisdom teachers are the best guides and motivators.

She further said that because of the tireless efforts of her teachers that she is able to become what she is today. She seizes this opportunity today by extending her warm regards and gratitude to all her teachers and thanking them for their dynamic support.

The programme has organised under the guidance of Mrs.Shaikh N.M. the convener of Cultural Committee Mrs. Nayab Z.A anchored the programme and Mrs. Deshmukh S.N gave a vote of thanks.

Solapur.

Convenor, Cultural Committee