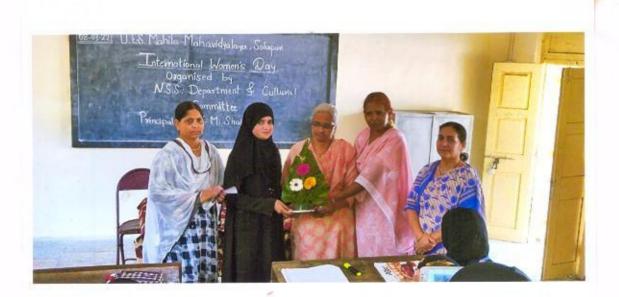

# International Woman's Day.

NAAC Co-Ordinator
U.E.S. Mai svidyalaya

Solapur.

U. E. S. Mahila Mahavidyalaya,

Surapur.

#### "International Women's Day"

9-3-2018

The College has organised the International Women's Day under Cultural Committee on 9<sup>th</sup> March 2018. On this auspicious occasion we have invited Mrs. Joyti Nagnath Waghmare the Lecturer of English from Walchand college of Arts and Science, Solapur, as a Chief Guest.

She said that International Women's Day is a time to reflect on progress made, to call for change and to celebrate acts of courage and determination by ordinary women who have played an extraordinary role in the history of their countries and communities.