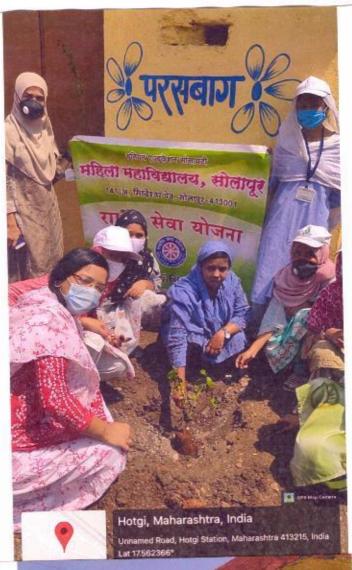

ार्यक्रमा द्वारे करण्यात आले. कार्यक्रमाचे प्रास्ताविक प्रा.नायब इंड.ए. यांनी केले. आपल्या प्रास्ताविका मध्ये एन.एस.एस.चे महत्व व वृक्षारोपण चे महत्व आणि त्याचबरोबर वर्ष लागवडी चे उदिष्ट स्पष्ट केले. दिवसेंदिवस वातावरणाचे -हास होत आहे. याचे मुख्य कारण म्हणजे जंगल तोड किंवा वृक्षतोड हे आहे. वातावरणाचे समतोल राखण्यासाठी वृक्ष लागवड करणे अत्यंत आवश्यक आहे. या हेतूने महाविद्यालयात वृक्षरोपण करण्यात आले. प्र.प्राचार्या डॉ.एफ.एम.शेख यांच्याहस्ते वृक्षरोपण करण्यात आले. यावेळी प्रा.जमादार आर.एल., डॉ शेख एम.ए.,प्रा.हरकारे गुलनार, एन.एस.एस.कार्यक्रम अधिकारी प्रा.नायब झेंड.ए.व महाविद्यालयाच्या विद्यार्थीनी उपस्थित होते.

कार्यकम् अधिकारी राष्ट्रीय सेवा योजना ई एस महिला महाविद्यालय



प्रभारी प्राचार्य यु. ई. एस. महिला महाविद्यालय. सोलायूर.

NAAC Co-Ordinator
U.E.S. Mahila Mahavidyalaya
Solapur.











### UNION EDUCATION SOCIETYS MAHILA MAHAVIDYALAYA

१४९ SIDDHESHWAR PETH, SOLAPUR

uesmm@yahoo.com uesmmsolapur@gmail.com Ph.. No. ०२१७-२६२४४३३

Ref No: VBS 2019-20 25/121

Date: 26-9-2019

प्रति, मा. आयुक्त सोलापूर महानगरपालिका, सोलापूर.

> विषय — आमच्या महाविद्यालयात प्लास्टिक मुक्त भारत अभियान अंतर्गत एक दिवशीय कार्यशाळा घेतल्याबाबत.

महोदय,

वरील विषयास अनुसरुन सोलापूर महानगरपालिका, सोलापूर सिटी डेव्हलपमेंट कॉरपोरेशन लि. आणि मिटकॉन कन्सलटन्सी यांच्या वतीने आमच्या महाविद्यालयात घनकचरा व्यवस्थापन, कच-याचे प्रकार, कच-याचे वर्गीकरण, प्लास्टिकचे दुष्परीणाम, प्लास्टिक वापरामुळे पर्यावरण, प्राणी व मानव यांच्यावर होणारे परिणामा बाबत विभागीय समन्वयक श्री सचिन जवळकर यांनी विद्यार्थिनींना मार्गदर्शन केले.

अश्या सामाजिक कार्यक्रमास आमचे महाविद्यालय नेहमी सहकार्य करेल. धन्यवाद.

पत मिळाले.

S