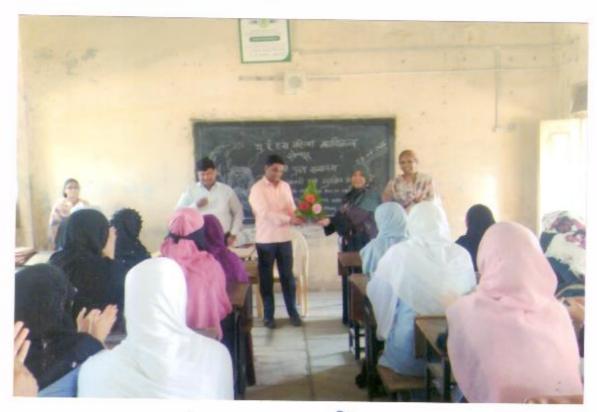

#### "Teacher's Day"

6-9-2017

The cultural Committee organised the guest lecture on the occasion of 'Teachers Day' on 6th September 2017. The Chief Guest Dr. J.S. Shinde delivered the lecture on Teacher's Day.

In her speech she expressed that Teachers Day is the day to honour our Gurus who contribute the maximum to our development. It is teachers who help us survive in this competitive world. They are the ones who give impeccable contribution in shaping our careers. They help in building a student's personality and making them ideal citizens.

She convinced the students that without teachers there is no or less enlightenment in life. They greatly impact our well being, development and growth. Apart from being the source of knowledge and wisdom teachers are the best guides and motivators.

She further said that because of the tireless efforts of her teachers that she is able to become what she is today. She seizes this opportunity today by extending her warm regards and gratitude to all her teachers and thanking them for their dynamic support.

The programme has organised under the guidance of Mrs.Shaikh N.M. the convener of Cultural Committee Mrs. Nayab Z.A anchored the programme and Mrs. Deshmukh S.N gave a vote of thanks.

Solapur.

Convenor, Cultural Committee