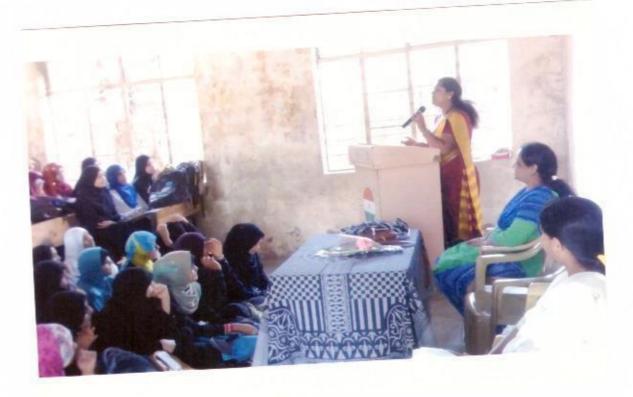

#### "Teacher's Day"

6-9-2017

The cultural Committee organised the guest lecture on the occasion of 'Teachers Day' on 6th September 2017. The Chief Guest Dr. J.S. Shinde delivered the lecture on Teacher's Day.

In her speech she expressed that Teachers Day is the day to honour our Gurus who contribute the maximum to our development. It is teachers who help us survive in this competitive world. They are the ones who give impeccable contribution in shaping our careers. They help in building a student's personality and making them ideal citizens.

She convinced the students that without teachers there is no or less enlightenment in life. They greatly impact our well being, development and growth. Apart from being the source of knowledge and wisdom teachers are the best guides and motivators.

She further said that because of the tireless efforts of her teachers that she is able to become what she is today. She seizes this opportunity today by extending her warm regards and gratitude to all her teachers and thanking them for their dynamic support.

The programme has organised under the guidance of Mrs.Shaikh N.M. the convener of Cultural Committee Mrs. Nayab Z.A anchored the programme and Mrs. Deshmukh S.N gave a vote of thanks.

Solapur.

Convenor, Cultural Committee