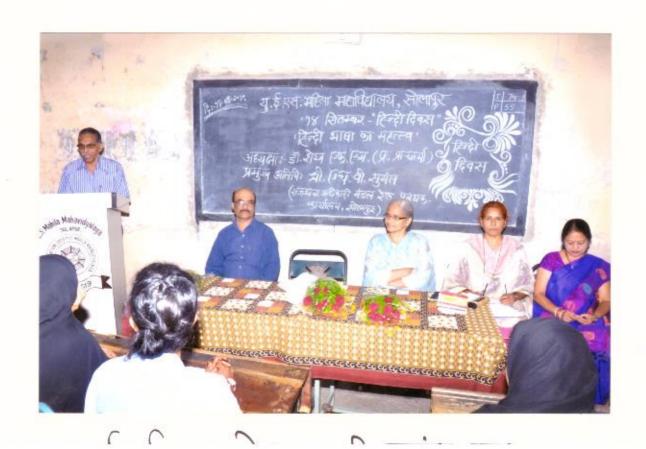

#### "Teacher's Day"

6-9-2017

The cultural Committee organised the guest lecture on the occasion of 'Teachers Day' on 6th September 2017. The Chief Guest Dr. J.S. Shinde delivered the lecture on Teacher's Day.

The programme has organised under the guidance of Mrs.Shaikh N.M. the convener of Cultural Committee Mrs. Nayab Z.A anchored the programme and Mrs. Deshmukh S.N gave a vote of thanks.

Solapur.

Convenor, Cultural Committee