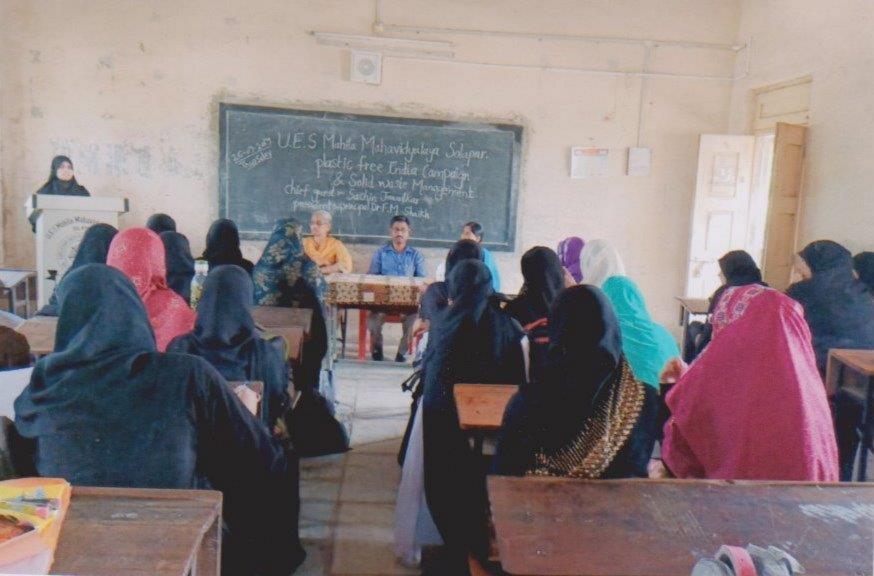

#### "Teacher's Day"

6-9-2017

The cultural Committee organised the guest lecture on the occasion of 'Teachers Day' on 6th September 2017. The Chief Guest Dr. J.S. Shinde delivered the lecture on Teacher's Day.

In her speech she expressed that Teachers Day is the day to honour our Gurus who contribute the maximum to our development. It is teachers who help us survive in this competitive world. They are the ones who give impeccable contribution in shaping our careers. They help in building a student's personality and making them ideal citizens.

She convinced the students that without teachers there is no or less enlightenment in life. They greatly impact our well being, development and growth. Apart from being the source of knowledge and wisdom teachers are the best guides and motivators.

She further said that because of the tireless efforts of her teachers that she is able to become what she is today. She seizes this opportunity today by extending her warm regards and gratitude to all her teachers and thanking them for their dynamic support.

The programme has organised under the guidance of Mrs.Shaikh N.M. the convener of Cultural Committee Mrs. Nayab Z.A anchored the programme and Mrs. Deshmukh S.N gave a vote of thanks.

Solapur.

Convenor, Cultural Committee