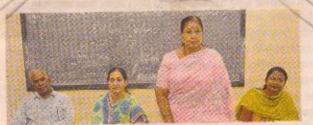

#### "Teacher's Day"

6-9-2017

The cultural Committee organised the guest lecture on the occasion of 'Teachers Day' on 6th September 2017. The Chief Guest Dr. J.S. Shinde delivered the lecture on Teacher's Day.

In her speech she expressed that Teachers Day is the day to honour our Gurus who contribute the maximum to our development. It is teachers who help us survive in this competitive world. They are the ones who give impeccable contribution in shaping our careers. They help in building a student's personality and making them ideal citizens.

She convinced the students that without teachers there is no or less enlightenment in life. They greatly impact our well being, development and growth. Apart from being the source of knowledge and wisdom teachers are the best guides and motivators.

She further said that because of the tireless efforts of her teachers that she is able to become what she is today. She seizes this opportunity today by extending her warm regards and gratitude to all her teachers and thanking them for their dynamic support.

The programme has organised under the guidance of Mrs.Shaikh N.M. the convener of Cultural Committee Mrs. Nayab Z.A anchored the programme and Mrs. Deshmukh S.N gave a vote of thanks.

Solapur.

Convenor, Cultural Committee