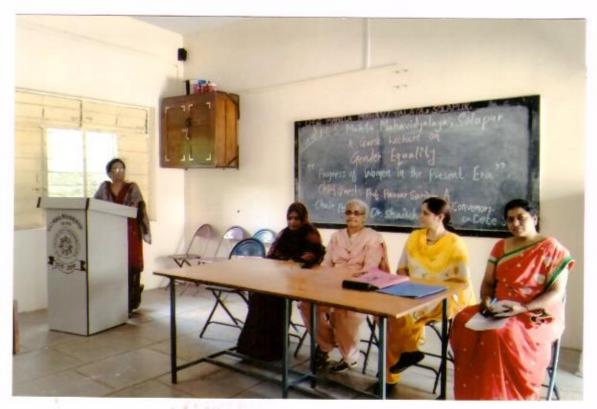

#### A report On Guest Lecture

#### "Teacher's Day"

6-9-2017

The cultural Committee organised the guest lecture on the occasion of 'Teachers Day' on 6th September 2017. The Chief Guest Dr. J.S. Shinde delivered the lecture on Teacher's Day.

In her speech she expressed that Teachers Day is the day to honour our Gurus who contribute the maximum to our development. It is teachers who help us survive in this competitive world. They are the ones who give impeccable contribution in shaping our careers. They help in building a student's personality and making them ideal citizens.

She convinced the students that without teachers there is no or less enlightenment in life. They greatly impact our well being, development and growth. Apart from being the source of knowledge and wisdom teachers are the best guides and motivators.

She further said that because of the tireless efforts of her teachers that she is able to become what she is today. She seizes this opportunity today by extending her warm regards and gratitude to all her teachers and thanking them for their dynamic support.

The programme has organised under the guidance of Mrs.Shaikh N.M. the convener of Cultural Committee Mrs. Nayab Z.A anchored the programme and Mrs. Deshmukh S.N gave a vote of thanks.

Solapur.

Convenor, Cultural Committee