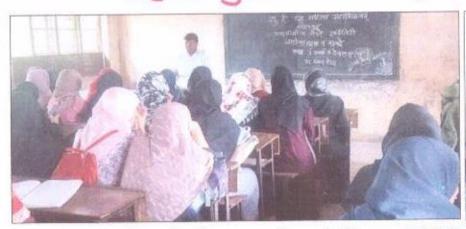

#### "Teacher's Day"

6-9-2017

The cultural Committee organised the guest lecture on the occasion of 'Teachers Day' on 6th September 2017. The Chief Guest Dr. J.S. Shinde delivered the lecture on Teacher's Day.

In her speech she expressed that Teachers Day is the day to honour our Gurus who contribute the maximum to our development. It is teachers who help us survive in this competitive world. They are the ones who give impeccable contribution in shaping our careers. They help in building a student's personality and making them ideal citizens.

She convinced the students that without teachers there is no or less enlightenment in life. They greatly impact our well being, development and growth. Apart from being the source of knowledge and wisdom teachers are the best guides and motivators.

She further said that because of the tireless efforts of her teachers that she is able to become what she is today. She seizes this opportunity today by extending her warm regards and gratitude to all her teachers and thanking them for their dynamic support.

The programme has organised under the guidance of Mrs.Shaikh N.M. the convener of Cultural Committee Mrs. Nayab Z.A anchored the programme and Mrs. Deshmukh S.N gave a vote of thanks.

Solapur.

Convenor, Cultural Committee