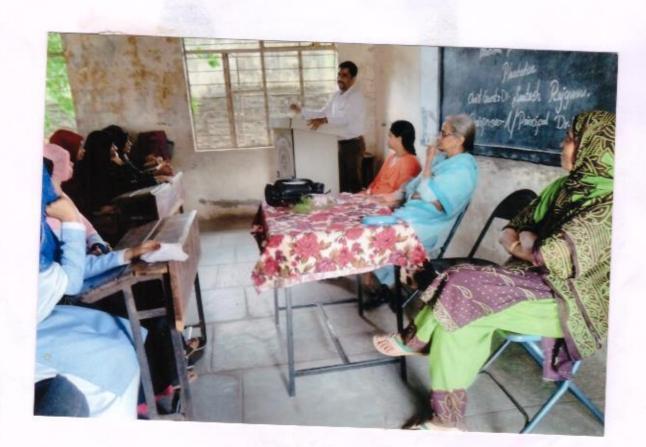

#### "Teacher's Day"

6-9-2017

The cultural Committee organised the guest lecture on the occasion of 'Teachers Day' on 6th September 2017. The Chief Guest Dr. J.S. Shinde delivered the lecture on Teacher's Day.

In her speech she expressed that Teachers Day is the day to honour our Gurus who contribute the maximum to our development. It is teachers who help us survive in this competitive world. They are the ones who give impeccable contribution in shaping our careers. They help in building a student's personality and making them ideal citizens.

The programme has organised under the guidance of Mrs.Shaikh N.M. the convener of Cultural Committee Mrs. Nayab Z.A anchored the programme and Mrs. Deshmukh S.N gave a vote of thanks.

Solapur.

Convenor, Cultural Committee