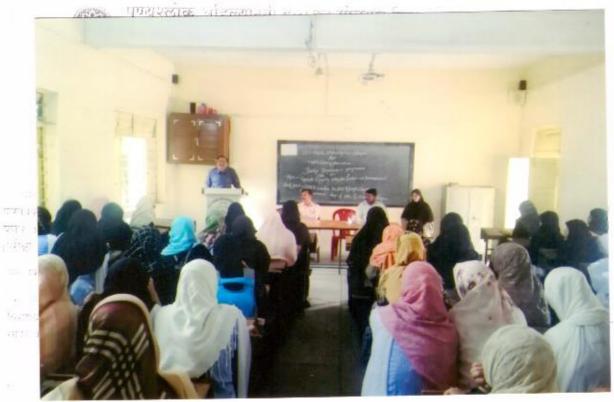

## "English Language, Globalization, and Career Opportunities"

8-8-2017

The English Literary Association organized the Guest Lecture on "English Language, Globalization, and Career Opportunities" on 8<sup>th</sup> August 2017. Mrs. Shaikh N.M. the lecturer of Mathematics was Invited as a Chief Guest for this program.

She spoke eloquently on this subject with various examples, indicating the importance and place of English Language not only in the curriculum but in every sphere of life and reminded Nehru's statement that English Language, "a window to the world." In this speech she made a stress on learning of English Language without any prejudice. English would help to acquire to knowledge of any field. In future there is a competition with Foreign Universities and English would play a key role in this process. She also convinced the students, that English Language is as simple as our mother tongue as we can learn it easily in a natural manner. According to her it should be learned not for the sake of learning but for the sake of our natural need. She has thrown light over the importance of English Language. She also pointed out that it is thing of surprise that the school going children are using unknowingly the English words in their mother tongue and thinking them a words of their mother tongue.