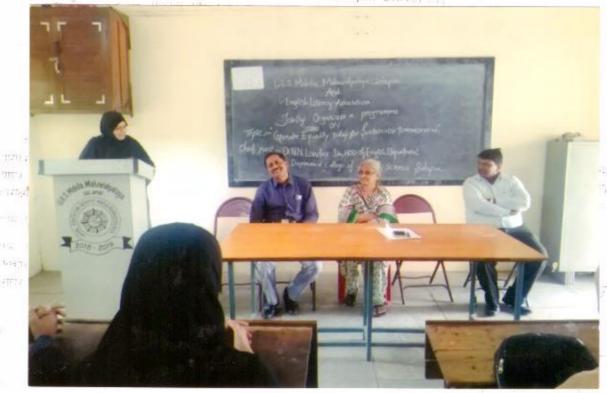

## U.E.S.MAHILA MAHAVIDYALAYA, SOLAPUR. NOTICE

1-8-2017

All the staff and students are hereby informed that there is a guest lecture on "English Language, Globalization and Career Opportunities" under English Literary Association which will be held on <u>08<sup>th</sup> August 2017.</u>

The chief Guest Mrs.N.M. Shaikh the Lecturer of Mohammed. Yunus Urdu Model High School and Junior College, Solapur, will deliver a lecture on the said topic.

All the students should remain present at Function Hall at 10.00 am.

## "English Language, Globalization, and Career Opportunities"

8-8-2017

The English Literary Association organized the Guest Lecture on "English Language, Globalization, and Career Opportunities" on 8<sup>th</sup> August 2017. Mrs. Shaikh N.M. the lecturer of Mathematics was Invited as a Chief Guest for this program.