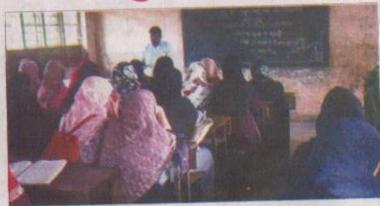

## "English Language, Globalization, and Career Opportunities"

8-8-2017

The English Literary Association organized the Guest Lecture on "English Language, Globalization, and Career Opportunities" on 8<sup>th</sup> August 2017. Mrs. Shaikh N.M. the lecturer of Mathematics was Invited as a Chief Guest for this program.

She spoke eloquently on this subject with various examples, indicating the importance and place of English Language not only in the curriculum but in every sphere of life and reminded Nehru's statement that English Language, "a window to the world." In this speech she made a stress on learning of English Language without any prejudice. English would help to acquire to knowledge of any field. In future there is a competition with Foreign Universities and English would play a key role in this process. She also convinced the students, that English Language is as simple as our mother tongue as we can learn it easily in a natural manner. According to her it should be learned not for the sake of learning but for the sake of our natural need. She has thrown light over the importance of English Language. She also pointed out that it is thing of surprise that the school going children are using unknowingly the English words in their mother tongue and thinking them a words of their mother tongue.

She further spoke regarding "Globalization." "Globalization" has turned a world in to a house and the days are near when only the basic structure of all languages would remain and the vocabulary would be replaced by English or loan words would capture all languages and a mixed

language would come into existence under the influence of English its live example is code mixing Language.

She further said that the student pursuing a degree in English subject can opt for only teaching as a career option thereafter.

- Lecturer
- Anchor
- Magazine or news paper editor
- Writer
- PR
- Copywriter
- Social service
- · Librarian and so on.

Prof. Shaikh N.M. the HOD of English Department anchored the program and Mrs. Deshmukh proposed a vote of thanks.