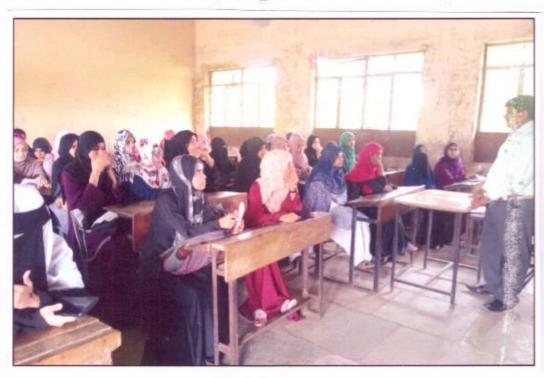

#### Report of a Guest Lecture on

## "English Language, Globalization, and Career Opportunities"

8-8-2017

The English Literary Association organized the Guest Lecture on "English Language, Globalization, and Career Opportunities" on 8<sup>th</sup> August 2017. Mrs. Shaikh N.M. the lecturer of Mathematics was Invited as a Chief Guest for this program.

She spoke eloquently on this subject with various examples, indicating the importance and place of English Language not only in the curriculum but in every sphere of life and reminded Nehru's statement that English Language, "a window to the world." In this speech she made a stress on learning of English Language without any prejudice. English would help to acquire to knowledge of any field. In future there is a competition with Foreign Universities and English would play a key role in this process. She also convinced the students, that English Language is as simple as our mother tongue as we can learn it easily in a natural manner. According to her it should be learned not for the sake of learning but for the sake of our natural need. She has thrown light over the importance of English Language. She also pointed out that it is thing of surprise that the school going children are using unknowingly the English words in their mother tongue and thinking them a words of their mother tongue.