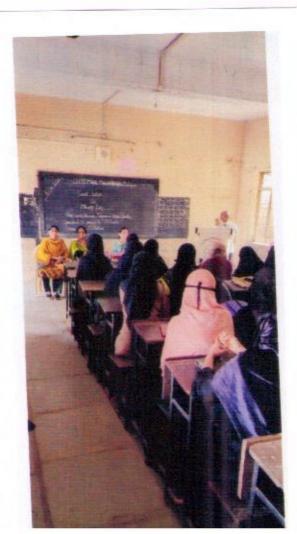

#### "Teacher's Day"

6-9-2017

The cultural Committee organised the guest lecture on the occasion of 'Teachers Day' on 6th September 2017. The Chief Guest Dr. J.S. Shinde delivered the lecture on Teacher's Day.

In her speech she expressed that Teachers Day is the day to honour our Gurus who contribute the maximum to our development. It is teachers who help us survive in this competitive world. They are the ones who give impeccable contribution in shaping our careers. They help in building a student's personality and making them ideal citizens.

She convinced the students that without teachers there is no or less enlightenment in life. They greatly impact our well being, development and growth. Apart from being the source of knowledge and wisdom teachers are the best guides and motivators.

She further said that because of the tireless efforts of her teachers that she is able to become what she is today. She seizes this opportunity today by extending her warm regards and gratitude to all her teachers and thanking them for their dynamic support.

The programme has organised under the guidance of Mrs.Shaikh N.M. the convener of Cultural Committee Mrs. Nayab Z.A anchored the programme and Mrs. Deshmukh S.N gave a vote of thanks.

Solapur.

Convenor, Cultural Committee