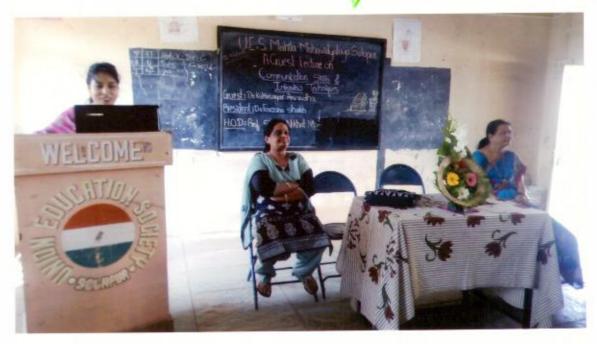

### Union Education Society's Mahila Mahavidyalaya, Solapur

Notice

date - 10-02-2018

All the students are hereby informed that there is a guest lecture on "Communication Skills and Interview Techniques" which will be held on 12<sup>th</sup> Feb., 2018.

Dr.Anuradha from Vasundhra College will deliver the lecture . All students should remain present at Function Hall at sharp 9 a.m.

**Englis Depaartment** 

Incharge Princpal

U.E.S. Mahila Mahavidyalaya

Topic of Discussion. "Communication Skills & Interview Techniques".

Yours Faithfully

In-Charge Principal I/c. Principal

U. E. S. Mahila Mahavidyalaya, Solapur.

### REPORT OF THE WEBINAR HELD ON 12th FEB,2018

The English Department of U.E.S Mahila Mahavidyalaya, Solapur under English Literary Association has organized a Guest Lecture on 12<sup>th</sup> 2018 on the Topic "Communication Skills and Interview Techniques" at 9.00am. The Chief Guest was Dr. Anuradha, Assistant Prof. from Vasundhra College.

The webinar was started with the praise of Almighty Allah by reciting Surah Fateha and introduction of the chief guest is given by Prof Manisha. Honorable Chief Guest Prof. Dr. Tejas vani Deepak Patil Dange delivered a guest lecture on the topic. She focused on