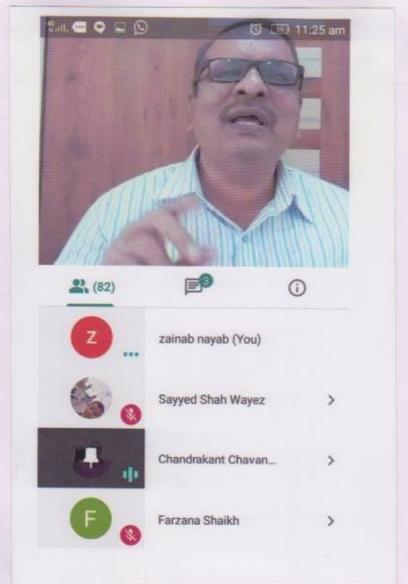

## Teachers day

Solapur.

NAAC Co-Ordinator
U.E.S. Mahila Mahavidyalaya
Solapur.

I/c. Principal
U.E.S. Mahila Mahavidyalaya,
Solapur.

# Teachers Day

#### "Teacher's Day"

6-9-2017

The cultural Committee organised the guest lecture on the occasion of 'Teachers Day' on 6th September 2017. The Chief Guest Dr. J.S. Shinde delivered the lecture on Teacher's Day.

The programme has organised under the guidance of Mrs.Shaikh N.M. the convener of Cultural Committee Mrs. Nayab Z.A anchored the programme and Mrs. Deshmukh S.N gave a vote of thanks.

Solapur.

Convenor, Cultural Committee