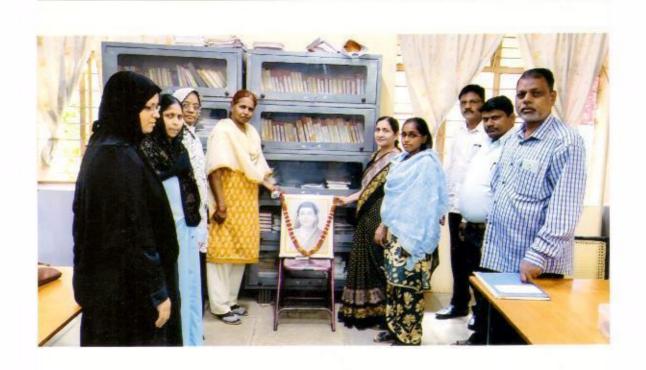

#### A report On Guest Lecture

#### "Teacher's Day"

6-9-2017

The cultural Committee organised the guest lecture on the occasion of 'Teachers Day' on 6th September 2017. The Chief Guest Dr. J.S. Shinde delivered the lecture on Teacher's Day.

In her speech she expressed that Teachers Day is the day to honour our Gurus who contribute the maximum to our development. It is teachers who help us survive in this competitive world. They are the ones who give impeccable contribution in shaping our careers. They help in building a student's personality and making them ideal citizens.