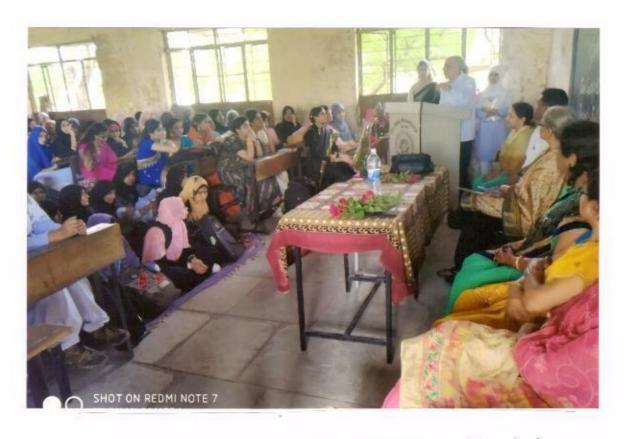

#### "Teacher's Day"

6-9-2017

The cultural Committee organised the guest lecture on the occasion of 'Teachers Day' on 6th September 2017. The Chief Guest Dr. J.S. Shinde delivered the lecture on Teacher's Day.

In her speech she expressed that Teachers Day is the day to honour our Gurus who contribute the maximum to our development. It is teachers who help us survive in this competitive world. They are the ones who give impeccable contribution in shaping our careers. They help in building a student's personality and making them ideal citizens.

She convinced the students that without teachers there is no or less enlightenment in life. They greatly impact our well being, development and growth. Apart from being the source of knowledge and wisdom teachers are the best guides and motivators.

She further said that because of the tireless efforts of her teachers that she is able to become what she is today. She seizes this opportunity today by extending her warm regards and gratitude to all her teachers and thanking them for their dynamic support.

The programme has organised under the guidance of Mrs.Shaikh N.M. the convener of Cultural Committee Mrs. Nayab Z.A anchored the programme and Mrs. Deshmukh S.N gave a vote of thanks.

Solapur.

Convenor, Cultural Committee