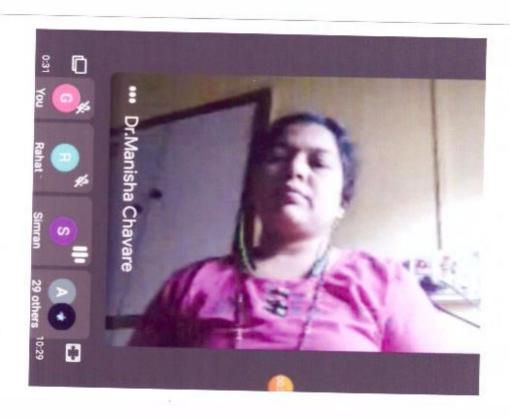

### REPORT OF THE WEBINAR HELD ON 12th FEB,2018

The English Department of U.E.S Mahila Mahavidyalaya, Solapur under English Literary Association has organized a Guest Lecture on 12<sup>th</sup> 2018 on the Topic "Communication Skills and Interview Techniques" at 9.00am. The Chief Guest was Dr. Anuradha, Assistant Prof. from Vasundhra College.

The webinar was started with the praise of Almighty Allah by reciting Surah Fateha and introduction of the chief guest is given by Prof Manisha. Honorable Chief Guest Prof. Dr. Tejas vani Deepak Patil Dange delivered a guest lecture on the topic. She focused on