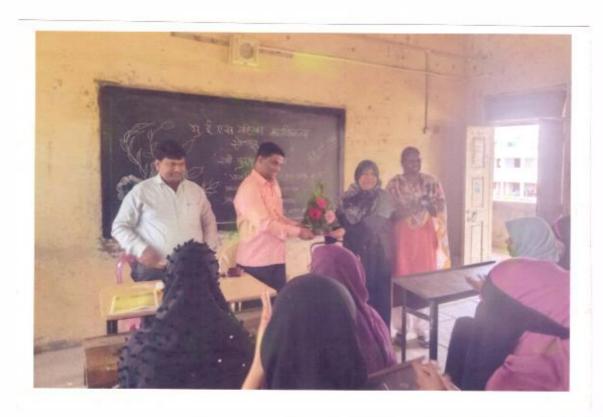

## "English Language, Globalization, and Career Opportunities"

8-8-2017

The English Literary Association organized the Guest Lecture on "English Language, Globalization, and Career Opportunities" on 8<sup>th</sup> August 2017. Mrs. Shaikh N.M. the lecturer of Mathematics was Invited as a Chief Guest for this program.

- Lecturer
- Anchor
- Magazine or news paper editor
- Writer
- PR
- Copywriter
- Social service
- · Librarian and so on.

Prof. Shaikh N.M. the HOD of English Department anchored the program and Mrs. Deshmukh proposed a vote of thanks.