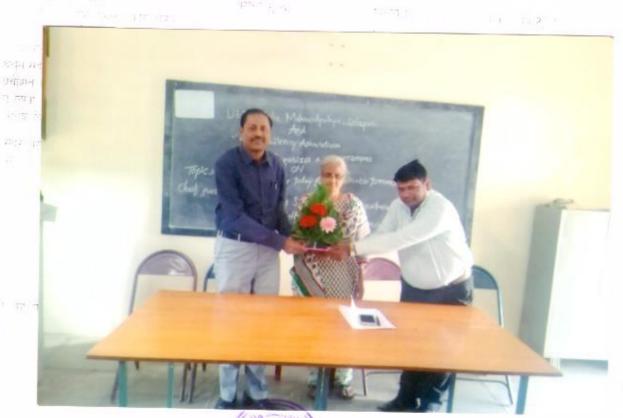

## "English Language, Globalization, and Career Opportunities"

8-8-2017

The English Literary Association organized the Guest Lecture on "English Language, Globalization, and Career Opportunities" on 8<sup>th</sup> August 2017. Mrs. Shaikh N.M. the lecturer of Mathematics was Invited as a Chief Guest for this program.

- Lecturer
- Anchor
- Magazine or news paper editor
- Writer
- PR
- Copywriter
- Social service
- · Librarian and so on.

Prof. Shaikh N.M. the HOD of English Department anchored the program and Mrs. Deshmukh proposed a vote of thanks.