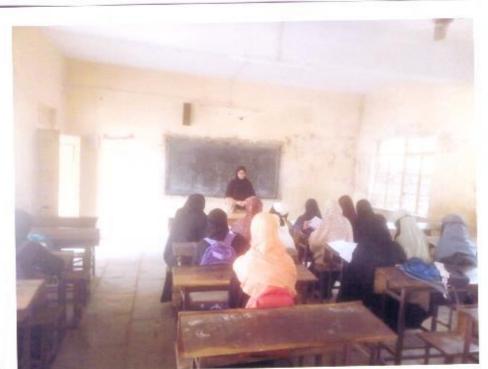

#### "Teacher's Day"

6-9-2017

The cultural Committee organised the guest lecture on the occasion of 'Teachers Day' on 6th September 2017. The Chief Guest Dr. J.S. Shinde delivered the lecture on Teacher's Day.

In her speech she expressed that Teachers Day is the day to honour our Gurus who contribute the maximum to our development. It is teachers who help us survive in this competitive world. They are the ones who give impeccable contribution in shaping our careers. They help in building a student's personality and making them ideal citizens.

She convinced the students that without teachers there is no or less enlightenment in life. They greatly impact our well being, development and growth. Apart from being the source of knowledge and wisdom teachers are the best guides and motivators.

She further said that because of the tireless efforts of her teachers that she is able to become what she is today. She seizes this opportunity today by extending her warm regards and gratitude to all her teachers and thanking them for their dynamic support.

The programme has organised under the guidance of Mrs.Shaikh N.M. the convener of Cultural Committee Mrs. Nayab Z.A anchored the programme and Mrs. Deshmukh S.N gave a vote of thanks.

Solapur.

Convenor, Cultural Committee