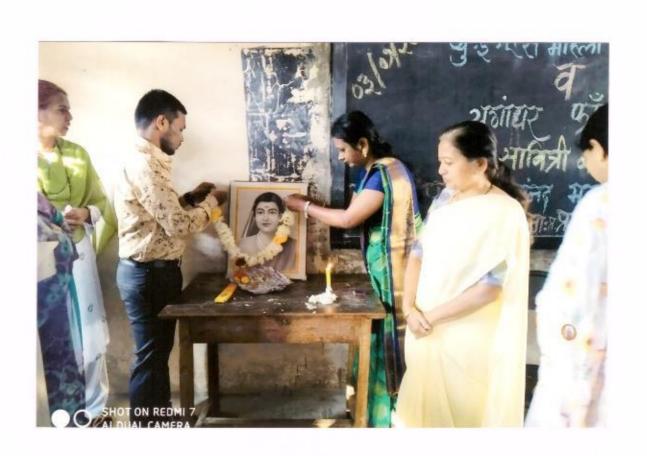

#### "Teacher's Day"

6-9-2017

The cultural Committee organised the guest lecture on the occasion of 'Teachers Day' on 6th September 2017. The Chief Guest Dr. J.S. Shinde delivered the lecture on Teacher's Day.

In her speech she expressed that Teachers Day is the day to honour our Gurus who contribute the maximum to our development. It is teachers who help us survive in this competitive world. They are the ones who give impeccable contribution in shaping our careers. They help in building a student's personality and making them ideal citizens.

She convinced the students that without teachers there is no or less enlightenment in life. They greatly impact our well being, development and growth. Apart from being the source of knowledge and wisdom teachers are the best guides and motivators.

She further said that because of the tireless efforts of her teachers that she is able to become what she is today. She seizes this opportunity today by extending her warm regards and gratitude to all her teachers and thanking them for their dynamic support.

The programme has organised under the guidance of Mrs.Shaikh N.M. the convener of Cultural Committee Mrs. Nayab Z.A anchored the programme and Mrs. Deshmukh S.N gave a vote of thanks.

Solapur.

Convenor, Cultural Committee