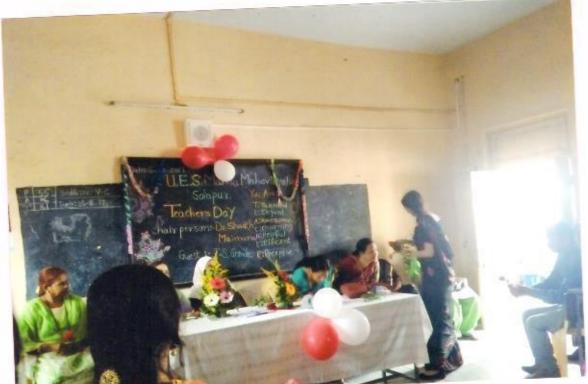

#### "Teacher's Day"

6-9-2017

The cultural Committee organised the guest lecture on the occasion of 'Teachers Day' on 6th September 2017. The Chief Guest Dr. J.S. Shinde delivered the lecture on Teacher's Day.

The programme has organised under the guidance of Mrs.Shaikh N.M. the convener of Cultural Committee Mrs. Nayab Z.A anchored the programme and Mrs. Deshmukh S.N gave a vote of thanks.

Solapur.

Convenor, Cultural Committee