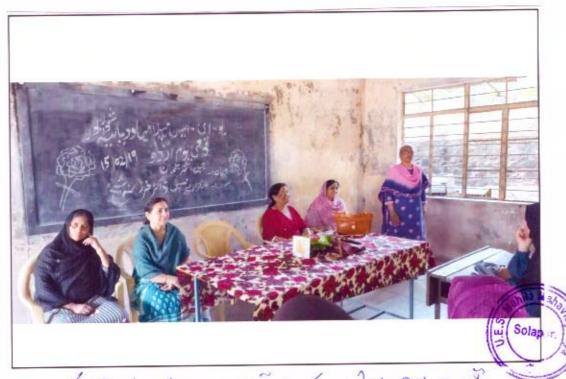

#### "International Women's Day"

9-3-2018

The College has organised the International Women's Day under Cultural Committee on 9<sup>th</sup> March 2018. On this auspicious occasion we have invited Mrs. Joyti Nagnath Waghmare the Lecturer of English from Walchand college of Arts and Science, Solapur, as a Chief Guest.

She said that International Women's Day is a time to reflect on progress made, to call for change and to celebrate acts of courage and determination by ordinary women who have played an extraordinary role in the history of their countries and communities.

She showed the theme of <u>Think equal, build smart, innovate for change</u> focuses on innovative ways in which we can advance gender equality and the empowerment of women, particularly in the areas of social protection systems, access to public services and sustainable infrastructure.

She convinced that the achievement of the ambitious Sustainable Development Goals (SDGs) requires transformative shifts, integrated approaches and new solutions, particularly when it comes to advancing gender equality and the empowerment of all women and girls.

She further said that innovation and technology provide unprecedented opportunities, yet trends indicate a growing gender digital divide and women are under-represented in the field of science, technology, engineering, mathematics and design. It prevents them from developing and influencing gender-responsive innovations to achieve transformative gains for society. From mobile banking to artificial intelligence and the internet of things, it is vital that women's ideas and experiences equally influence the design and implementation of the innovations that shape our future societies.

She wind up her speech with warm wishes and hopes for the bright future of students.

The programme has organised under the guidance of Mrs. Shaikh N.M the convener of the Cultural Committee.

Solapur

Mrs. Shaikh N.M