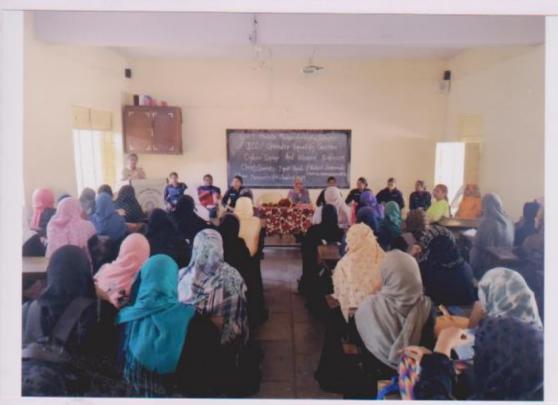

ाचे समन्वयक आवश्यक असल्याचे मत पोलीस प्रा. आर.एल. जमादार यांनी विशेष शाखेच्या दामिनो पथक यावेळी कडू यांनी छेडछाड प्रकरणी प्रमुख ज्योती कडू यांनी व्यक्त कोणते कायदे अमलात आहेत याची माहिती देऊन अशा प्रकरणी महिला आपल्याशो संबंधित परिवारातील महाविद्यालयात आयसीसी व अथवा जवळच्या व्यक्तींना याची माहिती देणे आवश्यक असल्याचे क्राईम व महिला स्रक्षा या सांगितले. या कार्यक्रमास डॉ. मार्गदर्शन करताना कडू बोलत शेख, प्रा. एन.एम शेख यांच्यासह होत्या या कार्यक्रमाच्या महाविद्यालयातील विद्यार्थिनी अध्यक्षस्थानी महाविद्यालयाच्या उपस्थित होत्या. सूत्रसंचालन प्रभारी प्राचार्या डॉ. एफ.एम. मेहजबीन शेख यांनी केले तर





पुष्प देवन सम्बार चरमाना प्रापायी हो स्रोध्य एक एम न मान्यवर स्वस्था





मंडम ज्योती कर व विद्यालिक ज



विधार्षिनींना मार्गदर्शन उरताना भाग्यश्री



दामिनी पद्यकासह या जाभारार, या डॉ. शेख









# Mahila Mahavidyalaya, Solapur

# One Day Workshop On On Gender Sensitization

Year - 2019-2020





# U.E.S. Mahila Mahavidyalaya, Solapur NOTICE

Date: 10/03/2020

All the staff members and students are hereby informed that there is a One Day State Level Workshop on "Gender Sensitization" in collaboration with Sakal Tanishka and U.E.S. Mahila Mahavidyalaya, Solapur which will be held on 12<sup>th</sup> March 2020. All should attend this programme.

NAAC Co-Ordinator
U.E.S. Mahita Mahavidyalaya
Sofapur.

I/c. Principal
U. E. S. Mahila Mahevidyalaya,
Solapur.

# U.E.S. Mahila Mahavidyalaya, Solapur

### Schedule of One Day State Level Workshop

On

#### **Gender Sensitization**

| Sr.No | Time                     | Event/Programme                                  |  |
|-------|-------