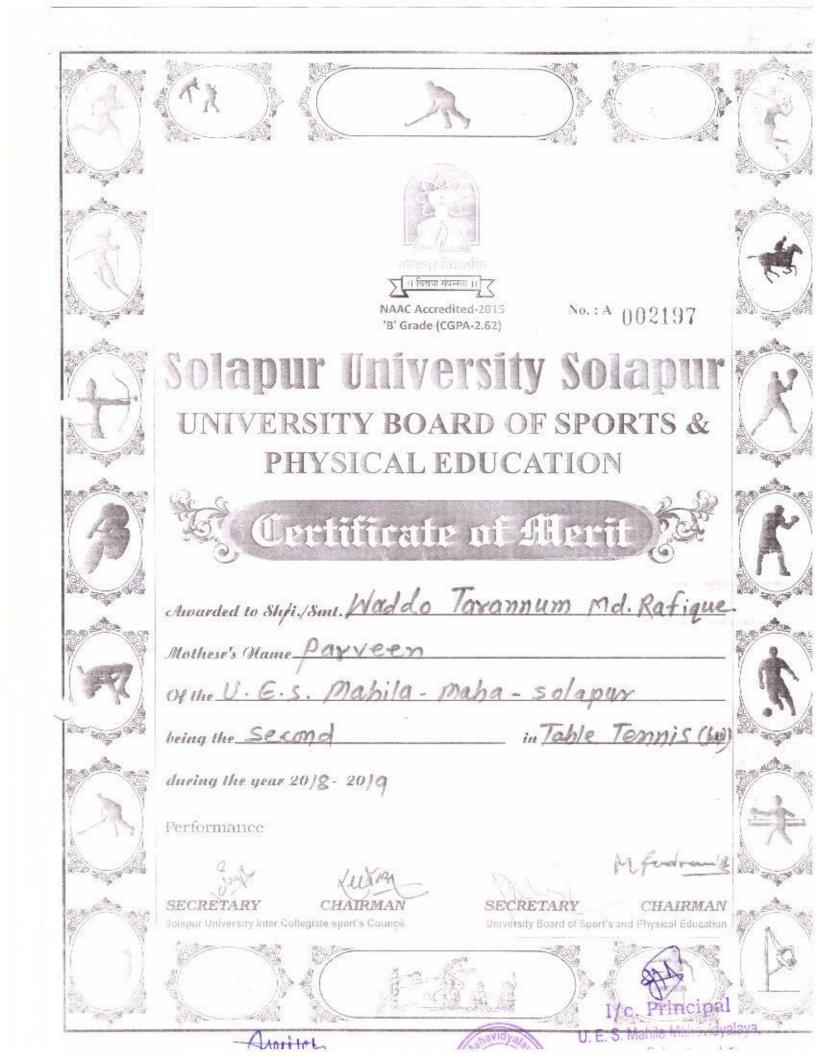

AHILA MAHAVIDYALAYA

141-A, SIDDHESHWAR PETH, SOLAPUR

Dr.Farzana M.Shaikh In-Charge Principal

Ph..No. 0217-2624433

uesmm@yahoo.com

Ref No : UES/2082-29/58 9026

Date 1/8 /03/2082

#### यु.ई.एस. महिला महाविद्यालयास टेबल-टेनिस स्पर्धेत उपविजेतेपद

सोलापुर विद्यापीठ अंतर्गत आंतरमहाविद्यालयीन टेबल-टेनिस स्पर्धेत यु.इं.एस.महिला महाविद्यालयाने आंतम सामन्यात उपविजेतेपद पटकाविले.

या खँळाडू मध्ये सौदागर मरीयम, वडडो तरत्रुम, चंडरगी रायेबा, बानकरी उज्मा यांचा सहभाग होता.

था सबं खेळाडूना प्रा. जी. एम. हरकारे यांचे मार्गदर्शन लाभले. प्रभारी प्राचार्य डॉ. एफ. एम. शेख व सबं प्राध्यागकांनी अभिनंदन केले.

र्भातः मा, संपादकः, देनिकः ------, सारवाप्रः,

वरोल बातमी आपल्या लोकप्रिय दैनिकामध्ये प्रसिध्द करुन सहकार्य कराबे हि विनंती.

NAAC Co-Ordinator
U.E.S. Mahila Mahavidyalaya



प्रभारी प्राचार्य









प्रति, मा. क्रीडा समन्वयक, सोलापूर विद्यापीट, सोलापूर

विषय - सन २०१८-१९ च्या पश्चिम विभागीय आंतर विद्यापीठ टेबल टेनिस मुले व मुली संघाच्या निवडीबाबत ...

महोदय,

उपरोक्त विषयास अनुसरुन आम्हो निवड समिती मधील चेअरमन व सदस्य आपणास कळवू इच्छितो की आम्हो सर्वानी एकमताने पश्चिम विभागीय आंतर विद्यापीट टेबल टेनिस मुले व मुलींच्या स्पर्धा पुर्व निवड चाचणी शिबिरा करिता खालिल मुले व मुलींची निवड केलेली आहे. तरी त्याचा स्विकार व्हावा.

#### टेतल टेनिस मुली

| अ.क्र | खेळाडुचे नांव         | महाविद्यालयाचे नांव                     |
|-------|-----------------------|-----------------------------------------|
| 8     | एखंडे प्रांजल प्रसन्न | वालचंद आभियांत्रिकी महाविद्यालय सोलापुर |
| 2     | प्रज्ञा उध्दव भोसले   | शिवाजी महाविद्यालय बार्शी               |
| 3     | श्वेता अनिल पवार      | सि.बि.