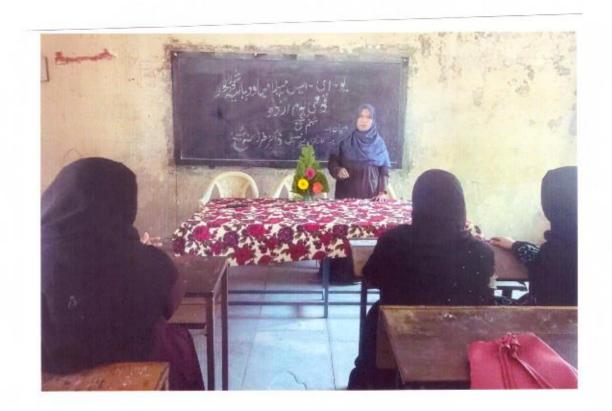

#### A report On Guest Lecture

#### "Teacher's Day"

6-9-2017

The cultural Committee organised the guest lecture on the occasion of 'Teachers Day' on 6th September 2017. The Chief Guest Dr. J.S. Shinde delivered the lecture on Teacher's Day.

The programme has organised under the guidance of Mrs.Shaikh N.M. the convener of Cultural Committee Mrs. Nayab Z.A anchored the programme and Mrs. Deshmukh S.N gave a vote of thanks.

Solapur.

Convenor, Cultural Committee