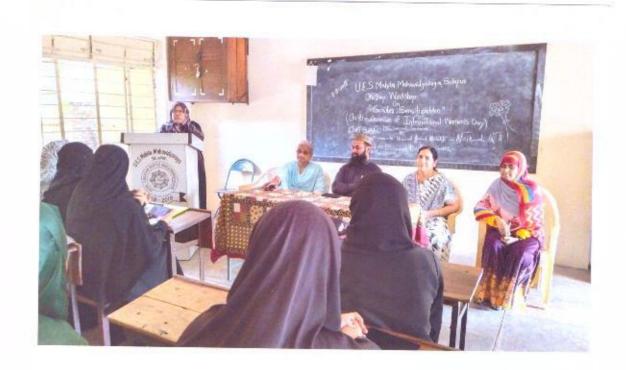

#### "Teacher's Day"

6-9-2017

The cultural Committee organised the guest lecture on the occasion of 'Teachers Day' on 6th September 2017. The Chief Guest Dr. J.S. Shinde delivered the lecture on Teacher's Day.

In her speech she expressed that Teachers Day is the day to honour our Gurus who contribute the maximum to our development. It is teachers who help us survive in this competitive world. They are the ones who give impeccable contribution in shaping our careers. They help in building a student's personality and making them ideal citizens.

The programme has organised under the guidance of Mrs.Shaikh N.M. the convener of Cultural Committee Mrs. Nayab Z.A anchored the programme and Mrs. Deshmukh S.N gave a vote of thanks.

Solapur.

Convenor, Cultural Committee