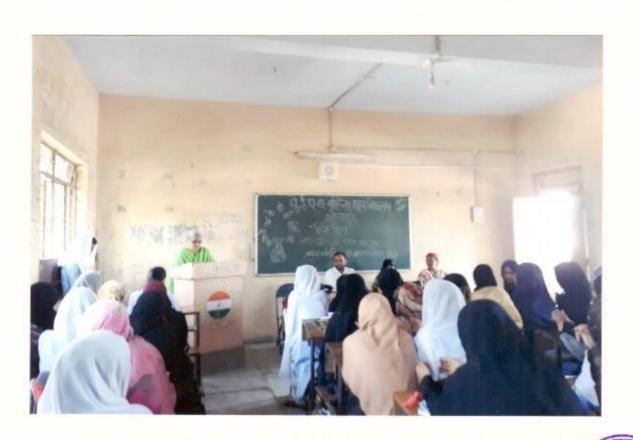

#### "Teacher's Day"

6-9-2017

The cultural Committee organised the guest lecture on the occasion of 'Teachers Day' on 6th September 2017. The Chief Guest Dr. J.S. Shinde delivered the lecture on Teacher's Day.

She further said that because of the tireless efforts of her teachers that she is able to become what she is today. She seizes this opportunity today by extending her warm regards and gratitude to all her teachers and thanking them for their dynamic support.

The programme has organised under the guidance of Mrs.Shaikh N.M. the convener of Cultural Committee Mrs. Nayab Z.A anchored the programme and Mrs. Deshmukh S.N gave a vote of thanks.

Solapur.

Convenor, Cultural Committee