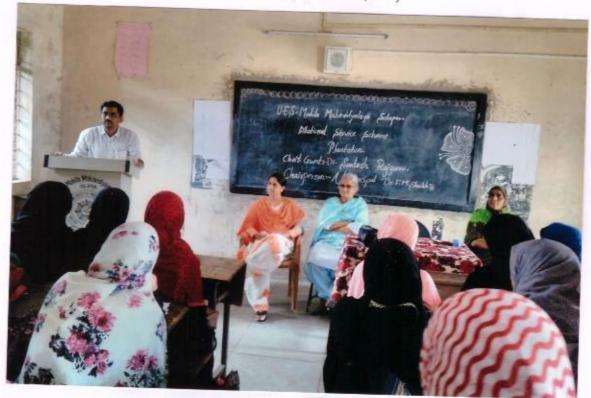

#### "Teacher's Day"

6-9-2017

The cultural Committee organised the guest lecture on the occasion of 'Teachers Day' on 6th September 2017. The Chief Guest Dr. J.S. Shinde delivered the lecture on Teacher's Day.

In her speech she expressed that Teachers Day is the day to honour our Gurus who contribute the maximum to our development. It is teachers who help us survive in this competitive world. They are the ones who give impeccable contribution in shaping our careers. They help in building a student's personality and making them ideal citizens.

The programme has organised under the guidance of Mrs.Shaikh N.M. the convener of Cultural Committee Mrs. Nayab Z.A anchored the programme and Mrs. Deshmukh S.N gave a vote of thanks.

Solapur.

Convenor, Cultural Committee