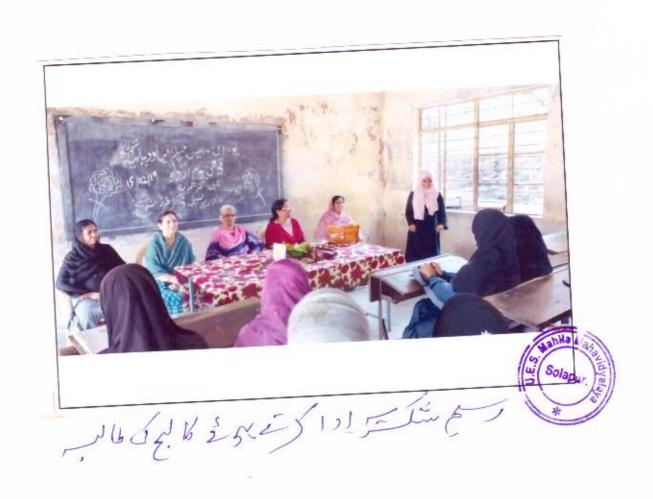

#### U.E.S. MAHILA MAHAVIDYALA, SOLAPUR.

#### A report On

#### "International Women's Day"

9-3-2018

The College has organised the International Women's Day under Cultural Committee on 9<sup>th</sup> March 2018. On this auspicious occasion we have invited Mrs. Joyti Nagnath Waghmare the Lecturer of English from Walchand college of Arts and Science, Solapur, as a Chief Guest.