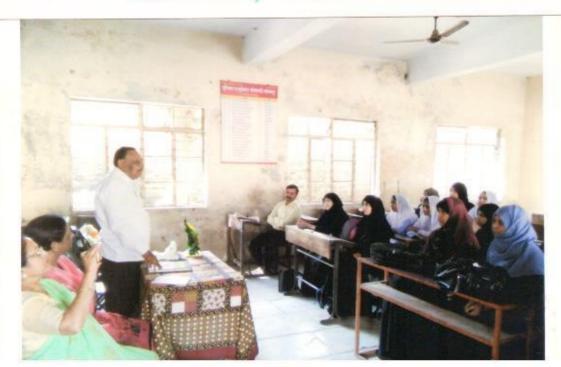

### यु.ई.एस.महिला महाविद्यालय, सोलापूर,

दिनांक : १३/ ०९ /२०१७

#### सूचना

सभी अधिव्याख्याता तथा छात्राओं को सूचित किया जाता है कि दि २१/९/२०१७ को सुबह ठीक ९,३० बजे 'हिंदी दिन' का आयोजन किया गया है। इस कार्यक्रम में सभी छात्राओं की उपस्थिति अनिवार्य है।

प्रा.जमादार आर.एल.

#### १४ सितम्बर 'हिंदी दिन'

२१/०९/२०१७

प्रस्तावना तथा सुत्रसंचालन

कु. मिस्बा अ.हमीद पुणेकर

प्रमुख अतिथि का परिचय

- कु. आयेशा' मुन्शी

प्रमुख अतिथि

डॉ, हाशम बेग मिर्जा (नळदूर्ग महाविद्यालय,)