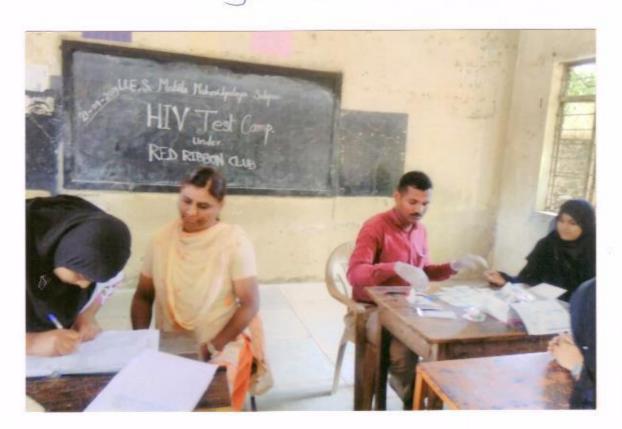

|
|        |                             |         |                          |
|        |                             |         |                          |
|        |                             |         |                          |
|        |                             |         |                          |
|        |                             |         |                          |
| -      |                             |         |                          |
|        |                             |         |                          |

NAAC Co-Ordinator
U.E.S. Mahila Mahavidyalaya

Programme Officer कार्यक्रम अधिकारी राष्ट्रीय सेवा योजना र एक परिचा प्राची



Principal

I/c. Principal

U. E. S. Mahila Mahavidyalara



HIV. Test करताना श्रीमती मुजावर्व भारत्मकार्जन संगा





¿ लोकमा दि 26/€/209€.

#### महिला महाविद्यालयात आरोग्य तपासणी

सोलापूर : येवील यू. ई. एस. महिला महाविद्यालय व रेड रिबन क्लब अंतर्गत एच. आय. व्ही.ची तपासणी करण्यात आली. यावेळी हॉ. व्ही. एम. मेडिकल कॉलेज, सोलापूर येथील रुहिना मुजावर व डफरीन प्रसूतिगृहातील तंत्रज्ञ मिल्लकार्जुन झंपा, प्रोग्राम ऑफिसर हॉ. झंड. ए. नायब उपस्थित होते. या शिबरात ५० विद्यार्थ्यांची एच. आय. व्ही. तपासणी करण्यात आली.