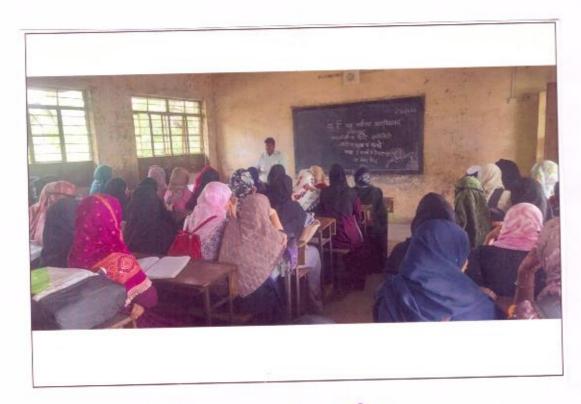

#### "Teacher's Day"

6-9-2017

The cultural Committee organised the guest lecture on the occasion of 'Teachers Day' on 6th September 2017. The Chief Guest Dr. J.S. Shinde delivered the lecture on Teacher's Day.

In her speech she expressed that Teachers Day is the day to honour our Gurus who contribute the maximum to our development. It is teachers who help us survive in this competitive world. They are the ones who give impeccable contribution in shaping our careers. They help in building a student's personality and making them ideal citizens.

She convinced the students that without teachers there is no or less enlightenment in life. They greatly impact our well being, development and growth. Apart from being the source of knowledge and wisdom teachers are the best guides and motivators.

She further said that because of the tireless efforts of her teachers that she is able to become what she is today. She seizes this opportunity today by extending her warm regards and gratitude to all her teachers and thanking them for their dynamic support.

The programme has organised under the guidance of Mrs.Shaikh N.M. the convener of Cultural Committee Mrs. Nayab Z.A anchored the programme and Mrs. Deshmukh S.N gave a vote of thanks.

Solapur.

Convenor, Cultural Committee