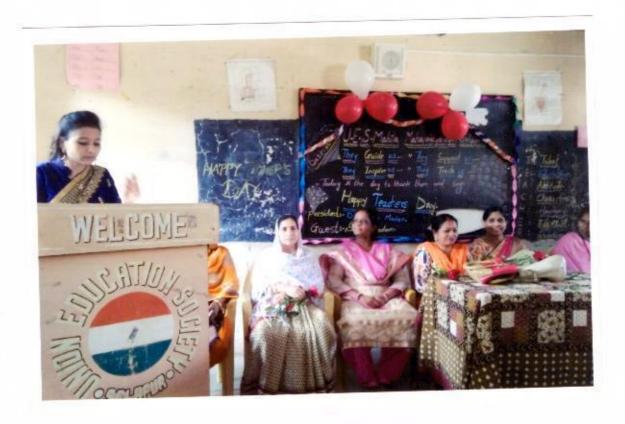

#### "Teacher's Day"

6-9-2017

The cultural Committee organised the guest lecture on the occasion of 'Teachers Day' on 6th September 2017. The Chief Guest Dr. J.S. Shinde delivered the lecture on Teacher's Day.

In her speech she expressed that Teachers Day is the day to honour our Gurus who contribute the maximum to our development. It is teachers who help us survive in this competitive world. They are the ones who give impeccable contribution in shaping our careers. They help in building a student's personality and making them ideal citizens.

She convinced the students that without teachers there is no or less enlightenment in life. They greatly impact our well being, development and growth. Apart from being the source of knowledge and wisdom teachers are the best guides and motivators.

She further said that because of the tireless efforts of her teachers that she is able to become what she is today. She seizes this opportunity today by extending her warm regards and gratitude to all her teachers and thanking them for their dynamic support.

The programme has organised under the guidance of Mrs.Shaikh N.M. the convener of Cultural Committee Mrs. Nayab Z.A anchored the programme and Mrs. Deshmukh S.N gave a vote of thanks.

Solapur.

Convenor, Cultural Committee