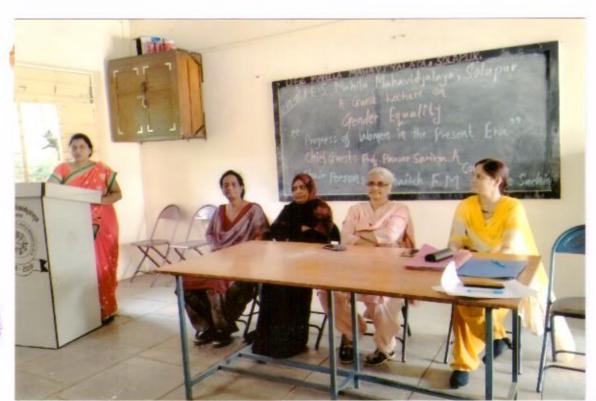

#### U.E.S. MAHILA MAHAVIDYALA, SOLAPUR.

#### A report On

#### "International Women's Day"

9-3-2018

The College has organised the International Women's Day under Cultural Committee on 9<sup>th</sup> March 2018. On this auspicious occasion we have invited Mrs. Joyti Nagnath Waghmare the Lecturer of English from Walchand college of Arts and Science, Solapur, as a Chief Guest.

She said that International Women's Day is a time to reflect on progress made, to call for change and to celebrate acts of courage and determination by ordinary women who have played an extraordinary role in the history of their countries and communities.