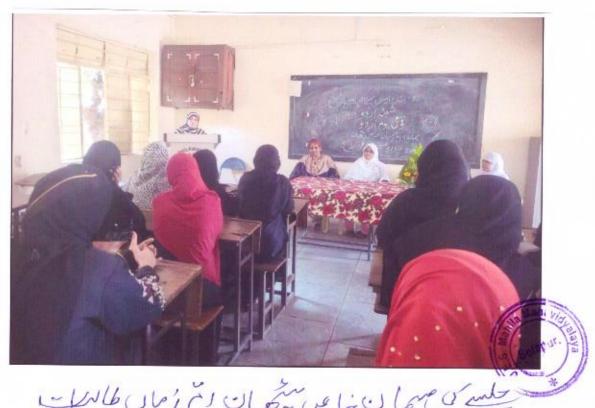

### प्रत्येक भाषेला समावून घेण्याची क्षमता ' हिंदीत' आहे : डॉ. हाशम बेग मिर्जा

सोलापूर,दि. २१ (प्रतिनिधी) य्.ई.एस.महिला महाविद्यालयात हिंन्दी दिनाचे आयोजन करण्यात आले होते. यावेळी प्रमुख पाहणे डॉ. हाशम बेग मिर्जा (कला, विज्ञान एव वाणिज्य महाविद्यालय, नळदुर्ग) होते, तर अध्यक्षस्थानी डॉ. शिंदे जे. एस. होत्या.

प्रमुख वक्त्यांनी आपल्या भाषणात त्रिसूची योजना म्हणजे काय ? त्यानंतर व्दिभाषा मध्ये कोणत्या भाषा मोडतात ? विदेशात ही हिंदीचे मूल्य किती वाढलेले आहे. ते विविध उदाहरणांनी स्पष्ट केले. आंतरराष्ट्रीय भाषा प्रत्येकाला येणे चांगली गोष्ट आहे परंत् त्यासाठी राष्ट्रीय भाषेचा तिरस्कार करता कामा

### \*डॉ हाशम बेग मिर्जा \*

ः सोलापुर - दि २१/९/२०१७ रोजी यु ई एस महिला महाविद्यालयात 'हिन्दी - दिना' चे आयोजन करण्यात आले होते यावेळी प्रमुख पाहुणे डॉ हाशम बेग मिर्जा (कला, विज्ञान एव वाणिज्य महाविद्यालय, नळदुर्ग) होते तर अध्यक्षस्थानी डॉ शिंदे जे एस होत्या

प्रमुख बक्त्यांनी आपल्या भाषणात त्रिसुत्री योजना म्हणजे काय ? त्यानंतर द्विभाषा मध्ये कोणत्या भाषा मोडतात ? विदेशात ही हिंदीचे मुल्य किती वाढलेले आहे. ते विविध उदाहरणांनी स्पष्ट केले. आंतरराष्ट्रीय भाषा प्रत्येकाला येणे चोंगली गोष्ट आहे परंतु त्यासाठी राष्ट्रीय भाषेचा तिरस्कार करता कामा नये, तसेच व्यवहार कुशलतेसाठी सर्वात महत्त्वाची गोष्ठ म्हणजे मातुभाषे वर आपला पगडा असणे, आपले प्रभुत्व असणे गरजेचे आहे.