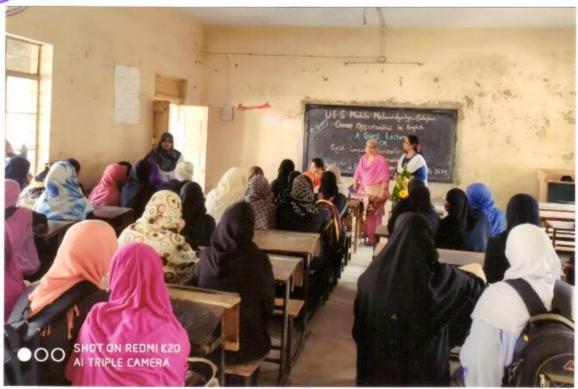

## "English Language, Globalization, and Career Opportunities"

8-8-2017

The English Literary Association organized the Guest Lecture on "English Language, Globalization, and Career Opportunities" on 8<sup>th</sup> August 2017. Mrs. Shaikh N.M. the lecturer of Mathematics was Invited as a Chief Guest for this program.

- Lecturer
- Anchor
- Magazine or news paper editor
- Writer
- PR
- Copywriter
- Social service
- · Librarian and so on.

Prof. Shaikh N.M. the HOD of English Department anchored the program and Mrs. Deshmukh proposed a vote of thanks.