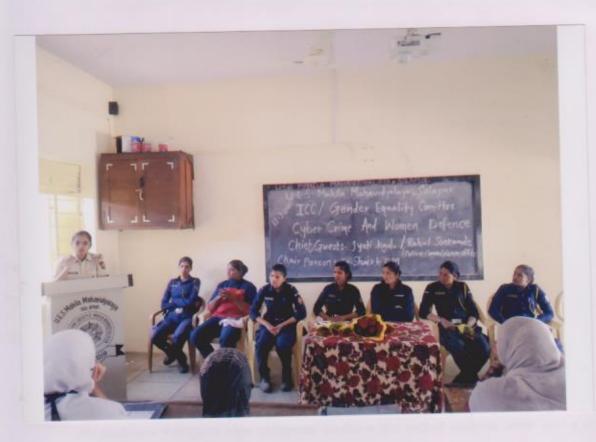

क्रमाचे समन्वयक आवश्यक असल्याचे मत पोलीस प्रा. आर.एल. जमादार यांनी विशेष शाखेच्या दामिनो पथक यावेळी कडू यांनी छेडछाड प्रकरणी प्रमुख ज्योती कडू यांनी व्यक्त कोणते कायदे अमलात आहेत याची माहिती देऊन अशा प्रकरणी महिला आपल्याशो संबंधित परिवारातील महाविद्यालयात आयसीसी व अथवा जवळच्या व्यक्तींना याची माहिती देणे आवश्यक असल्याचे क्राईम व महिला स्रक्षा या सांगितले. या कार्यक्रमास डॉ. मार्गदर्शन करताना कडू बोलत शेख, प्रा. एन.एम शेख यांच्यासह होत्या या कार्यक्रमाच्या महाविद्यालयातील विद्यार्थिनी अध्यक्षस्थानी महाविद्यालयाच्या उपस्थित होत्या. सूत्रसंचालन प्रभारी प्राचार्या डॉ. एफ.एम. मेहजबीन शेख यांनी केले तर





पुष्प देवन सम्बार चरमाना प्रापायी हो स्रोध्य एक एम न मान्यवर स्वस्था





मंडम ज्योती कर व विद्यालिक ज



विधार्षिनींना मार्गदर्शन उरताना भाग्यश्री



दामिनी पद्यकासह या जाभारार, या डॉ. शेख









# Mahila Mahavidyalaya, Solapur

# One Day Workshop On On Gender Sensitization

Year - 2019-2020





# U.E.S. Mahila Mahavidyalaya, Solapur NOTICE

Date: 10/03/2020

All the staff members and students are hereby informed that there is a One Day State Level Workshop on "Gender Sensitization" in collaboration with Sakal Tanishka and U.E.S. Mahila Mahavidyalaya, Solapur which will be held on 12<sup>th</sup> March 2020. All should attend this programme.

NAAC Co-Ordinator
U.E.S. Mahita Mahavidyalaya
Sofapur.

I/c. Principal
U. E. S. Mahila Mahevidyalaya,
Solapur.

# U.E.S. Mahila Mahavidyalaya, Solapur

### Schedule of One Day State Level Workshop

On

#### **Gender Sensitization**

| Sr.No | Time                     | Event/Programme                                  |  |
|-------|---