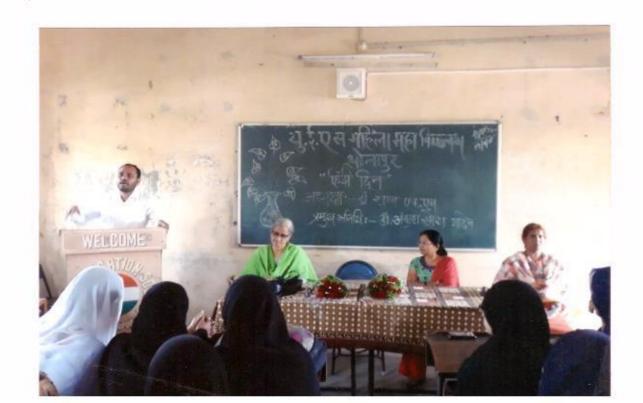

### प्रत्येक भाषेला सामावण्याची हिंदीमध्ये क्षमता

#### युईएस महिला महाविद्यालयात हिंदी दिन साजरा

असून या भाषेमध्ये प्रत्येक भाषेला महाविद्यालयातील सामावून घेण्याची क्षमता असल्याचे प्रतिपादन नळदर्ग येथील कला; विज्ञान व वाणिज्ये महाविद्यालयाचे प्रा. डॉ. हाशम बेग मिझा यांनी केले.

यूईएस महिला महाविद्यालयात हिंदी दिनानिमित्त आयोजित कार्यक्रमात प्रमुख पाहुणे म्हणून प्रा. डॉ. मिर्झा बोलत होते. या कार्यक्रमाच्या अध्यक्षस्थानी ग्रा. डॉ. जे. एस. शिंदे या होत्या. डॉ. मिर्झा पुढे म्हणाले, व्यवहार कुशलतेसाठी आपल्या मातुभाषेवर पगडा आणि प्रभुत्व असणे गरजेचे असून आज आंतरराष्ट्रीय स्तरावर देखील हिंदी भाषेचे महत्त्व बाढले आहे. या

 सोलापूर, दि.२४- लोकांच्या कार्यक्रमास हिंदी विभाग प्रमुख हृदयाचा ठाव घेणारी हिंदी ही भाषा प्रा. रुकसाना जमादार यांच्यासह विद्यार्थिनी

उपस्थित होत्या, या सूत्रसंचालन मिसबाह पूर्णकर यांनी केले, तर पाहण्यांचा परिचय आयेशा म्न्शी यांनी करून दिला. नुरसबा बंडी यांनी आभार मानले.