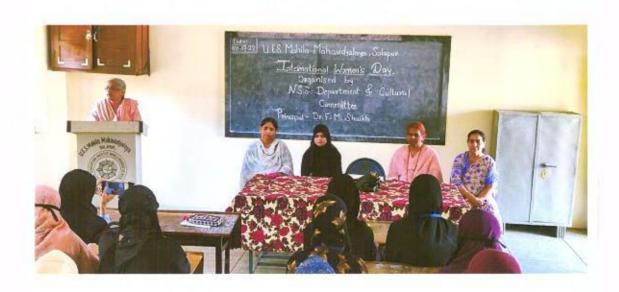

#### "International Women's Day"

9-3-2018

The College has organised the International Women's Day under Cultural Committee on 9<sup>th</sup> March 2018. On this auspicious occasion we have invited Mrs. Joyti Nagnath Waghmare the Lecturer of English from Walchand college of Arts and Science, Solapur, as a Chief Guest.

She said that International Women's Day is a time to reflect on progress made, to call for change and to celebrate acts of courage and determination by ordinary women who have played an extraordinary role in the history of their countries and communities.

She showed the theme of <u>Think equal, build smart, innovate for change</u> focuses on innovative ways in which we can advance gender equality and the empowerment of women, particularly in the areas of social protection systems, access to public services and sustainable infrastructure.

She convinced that the achievement of the ambitious Sustainable Development Goals (SDGs) requires transformative shifts, integrated approaches and new solutions, particularly when it comes to advancing gender equality and the empowerment of all women and girls.

She further said that innovation and technology provide unprecedented opportunities, yet trends indicate a growing gender digital divide and women are under-represented in the field of science, technology, engineering, mathematics and design. It prevents them from developing and influencing gender-responsive innovations to achieve transformative gains for society. From mobile banking to artificial intelligence and the internet of things, it is vital that women's ideas and experiences equally influence the design and implementation of the innovations that shape our future societies.

She wind up her speech with warm wishes and hopes for the bright future of students.

The programme has organised under the guidance of Mrs. Shaikh N.M the convener of the Cultural Committee.

Solapur

Mrs. Shaikh N.M