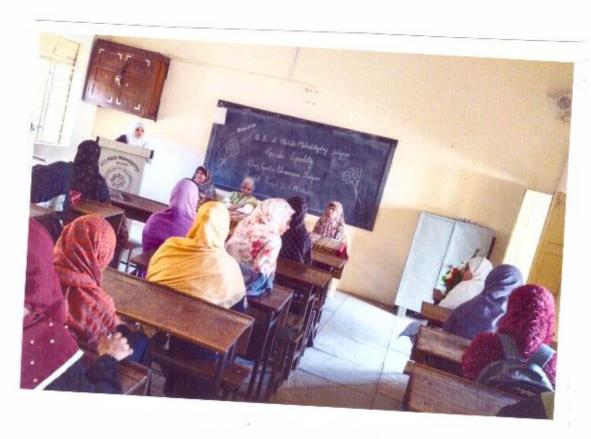

#### "Teacher's Day"

6-9-2017

The cultural Committee organised the guest lecture on the occasion of 'Teachers Day' on 6th September 2017. The Chief Guest Dr. J.S. Shinde delivered the lecture on Teacher's Day.

In her speech she expressed that Teachers Day is the day to honour our Gurus who contribute the maximum to our development. It is teachers who help us survive in this competitive world. They are the ones who give impeccable contribution in shaping our careers. They help in building a student's personality and making them ideal citizens.

She convinced the students that without teachers there is no or less enlightenment in life. They greatly impact our well being, development and growth. Apart from being the source of knowledge and wisdom teachers are the best guides and motivators.

She further said that because of the tireless efforts of her teachers that she is able to become what she is today. She seizes this opportunity today by extending her warm regards and gratitude to all her teachers and thanking them for their dynamic support.

The programme has organised under the guidance of Mrs.Shaikh N.M. the convener of Cultural Committee Mrs. Nayab Z.A anchored the programme and Mrs. Deshmukh S.N gave a vote of thanks.

Solapur.

Convenor, Cultural Committee