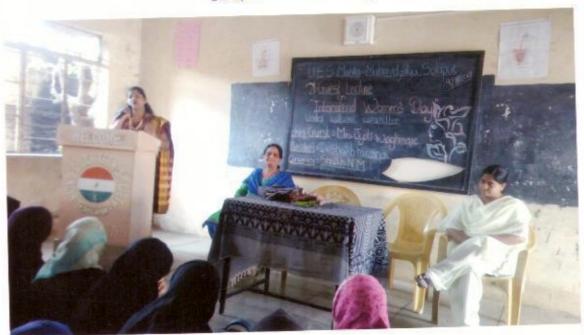

#### NOTICE

All the Staff & Students are hereby informed that there is a guest lecture on "International Women's Day" which will be held on 9<sup>th</sup> March 2018.

Mrs. Jyoti Waghmare from Walchand College of Arts & Science will deliver the lecture. All students should remain present at Function Hall at sharp 8.00 to 9.00 a.m.

Sub :- Regarding Invitation for the Guest Lecture to be held on 9<sup>th</sup> March,2018.

Respected Madam,

It gives us immense pleasure in inviting you for the Guest Lecture on "International Women's Day" which we have arranged this program under Cultural Committee. We will be highly obliged if you spare your valuable time and remain present on this day at 8.00 a.m.

#### "International Women's Day"

9-3-2018

The College has organised the International Women's Day under Cultural Committee on 9<sup>th</sup> March 2018. On this auspicious occasion we have invited Mrs. Joyti Nagnath Waghmare the Lecturer of English from Walchand college of Arts and Science, Solapur, as a Chief Guest.

She said that International Women's Day is a time to reflect on progress made, to call for change and to celebrate acts of courage and determination by ordinary women who have played an extraordinary role in the history of their countries and communities.