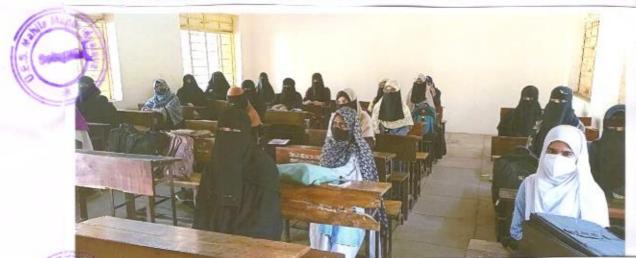

#### "Teacher's Day"

6-9-2017

The cultural Committee organised the guest lecture on the occasion of 'Teachers Day' on 6th September 2017. The Chief Guest Dr. J.S. Shinde delivered the lecture on Teacher's Day.

The programme has organised under the guidance of Mrs.Shaikh N.M. the convener of Cultural Committee Mrs. Nayab Z.A anchored the programme and Mrs. Deshmukh S.N gave a vote of thanks.

Solapur.

Convenor, Cultural Committee