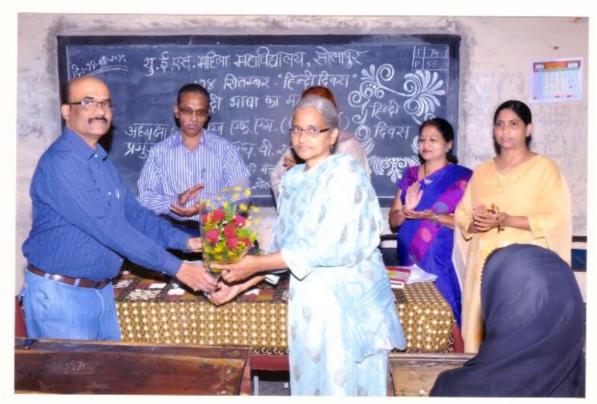

#### "Teacher's Day"

6-9-2017

The cultural Committee organised the guest lecture on the occasion of 'Teachers Day' on 6th September 2017. The Chief Guest Dr. J.S. Shinde delivered the lecture on Teacher's Day.

The programme has organised under the guidance of Mrs.Shaikh N.M. the convener of Cultural Committee Mrs. Nayab Z.A anchored the programme and Mrs. Deshmukh S.N gave a vote of thanks.

Solapur.

Convenor, Cultural Committee