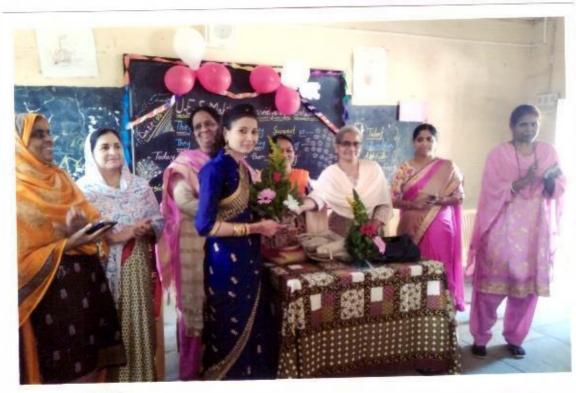

#### "Teacher's Day"

6-9-2017

The cultural Committee organised the guest lecture on the occasion of 'Teachers Day' on 6th September 2017. The Chief Guest Dr. J.S. Shinde delivered the lecture on Teacher's Day.

In her speech she expressed that Teachers Day is the day to honour our Gurus who contribute the maximum to our development. It is teachers who help us survive in this competitive world. They are the ones who give impeccable contribution in shaping our careers. They help in building a student's personality and making them ideal citizens.

She convinced the students that without teachers there is no or less enlightenment in life. They greatly impact our well being, development and growth. Apart from being the source of knowledge and wisdom teachers are the best guides and motivators.

She further said that because of the tireless efforts of her teachers that she is able to become what she is today. She seizes this opportunity today by extending her warm regards and gratitude to all her teachers and thanking them for their dynamic support.

The programme has organised under the guidance of Mrs.Shaikh N.M. the convener of Cultural Committee Mrs. Nayab Z.A anchored the programme and Mrs. Deshmukh S.N gave a vote of thanks.

Solapur.

Convenor, Cultural Committee