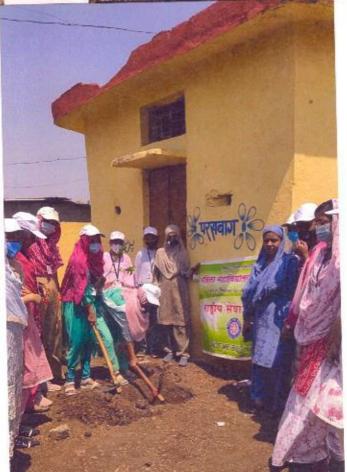

्यक्रमा द्वारे करण्यात आले. कार्यक्रमाचे प्रास्ताविक प्रा.नायब इंड.ए. यांनी केले. आपल्या प्रास्ताविका मध्ये एन.एस.एस.चे महत्व व वृक्षारोपण चे महत्व आणि त्याचबरोबर वर्ष लागवडी चे उदिष्ट स्पष्ट केले. दिवसेंदिवस वातावरणाचे -हास होत आहे. याचे मुख्य कारण म्हणजे जंगल तोड किंवा वृक्षतोड हे आहे. वातावरणाचे समतोल राखण्यासाठी वृक्ष लागवड करणे अत्यंत आवश्यक आहे. या हेतूने महाविद्यालयात वृक्षरोपण करण्यात आले. प्र.प्राचार्या डॉ.एफ.एम.शेख यांच्याहस्ते वृक्षरोपण करण्यात आले. यावेळी प्रा.जमादार आर.एल., डॉ शेख एम.ए.,प्रा.हरकारे गुलनार, एन.एस.एस.कार्यक्रम अधिकारी प्रा.नायब झेंड.ए.व महाविद्यालयाच्या विद्यार्थीनी उपस्थित होते.

कार्यकम् अधिकारी राष्ट्रीय सेवा योजना ई एस महिला महाविद्यालय



प्रभारी प्राचार्य यु. ई. एस. महिला महाविद्यालय. सोलायूर.

NAAC Co-Ordinator
U.E.S. Mahila Mahavidyalaya
Solapur.











### UNION EDUCATION SOCIETYS MAHILA MAHAVIDYALAYA

१४९ SIDDHESHWAR PETH, SOLAPUR

uesmm@yahoo.com uesmmsolapur@gmail.com Ph.. No. ०२१७-२६२४४३३

Ref No: VBS 2019-20 25/121

Date: 26-9-2019

प्रति, मा. आयुक्त सोलापूर महानगरपालिका, सोलापूर.

> विषय — आमच्या महाविद्यालयात प्लास्टिक मुक्त भारत अभियान अंतर्गत एक दिवशीय कार्यशाळा घेतल्याबाबत.

महोदय,

वरील विषयास अनुसरुन सोलापूर महानगरपालिका, सोलापूर सिटी डेव्हलपमेंट कॉरपोरेशन लि. आणि मिटकॉन कन्सलटन्सी यांच्या वतीने आमच्या महाविद्यालयात घनकचरा व्यवस्थापन, कच-याचे प्रकार, कच-याचे वर्गीकरण, प्लास्टिकचे दुष्परीणाम, प्लास्टिक वापरामुळे पर्यावरण, प्राणी व मानव यांच्यावर होणारे परिणामा बाबत विभागीय समन्वयक श्री सचिन जवळकर यांनी विद्यार्थिनींना मार्गदर्शन केले.

अश्या सामाजिक कार्यक्रमास आमचे महाविद्यालय नेहमी सहकार्य करेल. धन्यवाद.

पत मिळाले.

SUL