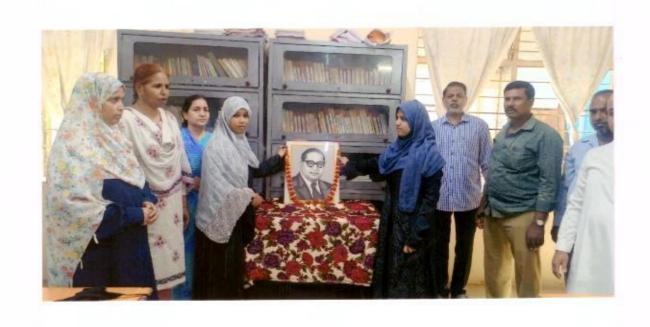

#### "Teacher's Day"

6-9-2017

The cultural Committee organised the guest lecture on the occasion of 'Teachers Day' on 6th September 2017. The Chief Guest Dr. J.S. Shinde delivered the lecture on Teacher's Day.

The programme has organised under the guidance of Mrs.Shaikh N.M. the convener of Cultural Committee Mrs. Nayab Z.A anchored the programme and Mrs. Deshmukh S.N gave a vote of thanks.

Solapur.

Convenor, Cultural Committee